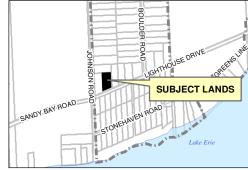

## Location Map FILE # PLZ-HA-2018-049 APPLICANT: Price

PREPARED BY HALDIMAND COUNTY PLANNING & ECONOMIC DEVELOPMENT DEPARTMENT, GIS & GRAPHICS SECTION. Apr 2018

T:\Planning and Economic Development\PD\GIS\Applications\2018\PLZ\PLZ-HA-2018-049 (Price)\PLZHA2018049LocMapV2.mxd

## Location:

0 LIGHTHOUSE DRIVE GEOGRAPHIC TOWNSHIP OF DUNN WARD 5

Legal Description: DUN CON 5 SDR PT LOT 19

DEP 72117 PCL 44

Property Assessment Number:

2810 021 003 00154 0000

<u>Size:</u>

**1.09 Acres** Zoning: