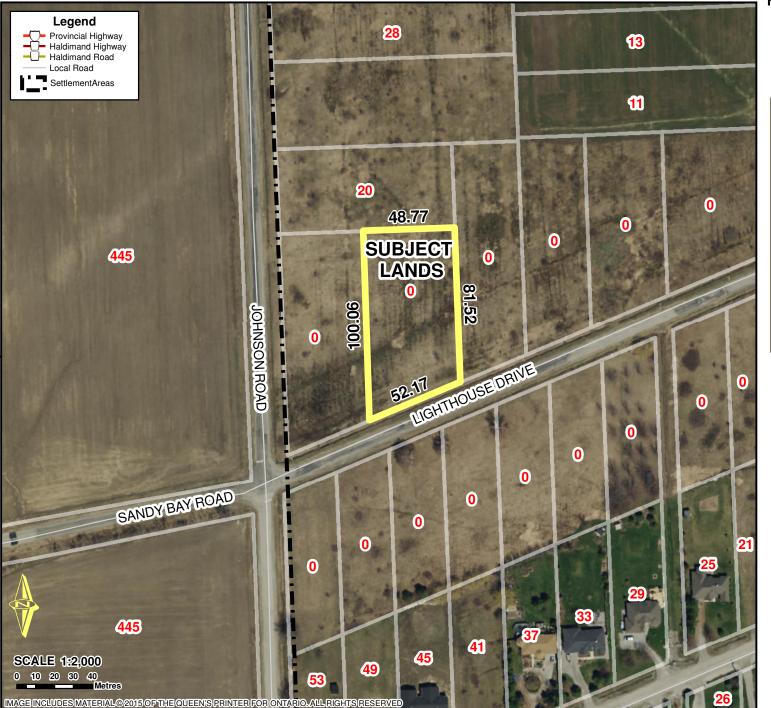

## Location Map FILE # PLZ-HA-2018-049 APPLICANT: Price

PREPARED BY HALDIMAND COUNTY PLANNING & ECONOMIC DEVELOPMENT DEPARTMENT, GIS & GRAPHICS SECTION. Apr 2018

T:\Planning and Economic Development\PD\GIS\Applications\2018\PLZ\PLZ-HA-2018-049 (Price)\PLZHA2018049LocMapV2.mxd

## Location:

0 LIGHTHOUSE DRIVE GEOGRAPHIC TOWNSHIP OF DUNN WARD 5

Legal Description: DUN CON 5 SDR PT LOT 19

DEP 72117 PCL 44

Property Assessment Number:

2810 021 003 00154 0000

<u>Size:</u>

**1.09 Acres** Zoning:

RS (H) (Seasonal Residential)

HALDIMAND COUNTY, IT'S EMPLOYEES, OFFICERS AND AGENTS ARE NOT RESPONSIBLE FOR ANY ERRORS, OMISSIONS OR INACCURACIES WHETHER DUE TO THEIR OWN NEGLIGENCE OR OTHERWISE. DO NOT USE FOR OPERATING MAP OR DESIGN PURPOSES. ALL INFORMATION TO BE VERIFIED.