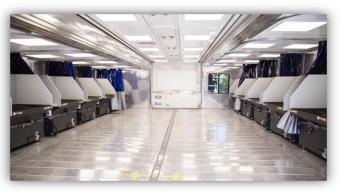

### Heating and cooling system

• Fully equipped with Heating and A/C systems

## **General Information**

- Fully accessible
- Full lighting inside
- No bathrooms available
- Separate Storage trailer 16.1m (53ft)
- Wi-Fi availability

#### **Classroom Capacity**

- Welding, electrical, carpentry, plumbing stations: 12 students
- General college delivery: 20 students