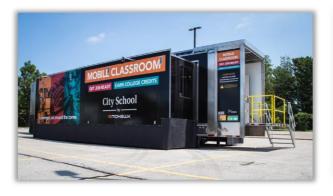

# **Mobile Classroom Specifications**

## **General Information**

- Fully accessible
- Full lighting inside
- No bathrooms available
- Separate Storage trailer 16.1m (53ft)
- Wi-Fi availability