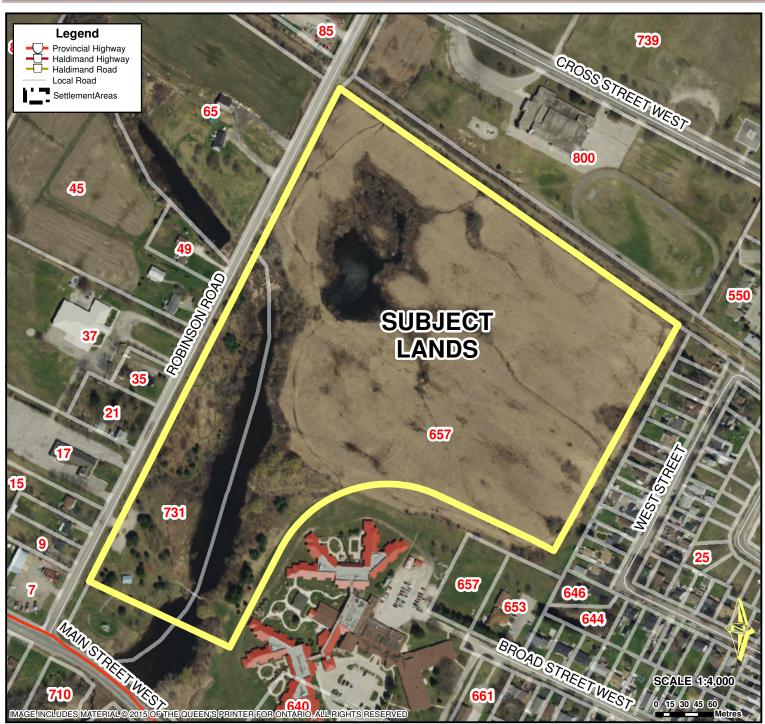

## Location:

**731 MAIN STREET WEST & 657 LOCK StREET WEST URBAN AREA OF DUNNVILLE, WARD 6** 

## Legal Description:

PLAN 69 PT LOT 3 S MAIN ST **& PLAN 69 LOT 3** 

## Property Assessment Number:

2810 024 004 03720 0000 & 2810 024 004 07300 0000

Approximately 43.20 Acres

HL (Hazard Land), OS (Open Space) & IC (Community Instituational)

HALDIMAND COUNTY, IT'S EMPLOYEES, OFFICERS AND AGENTS ARE NOT RESPONSIBLE FOR ANY ERRORS, OMISSIONS OR INACCURACIES WHETHER DUE TO THEIR OWN NEGLIGENCE OR OTHERWISE. DO NOT USE FOR OPERATING MAP OR DESIGN PURPOSES. ALL INFORMATION TO BE VERIFIED.