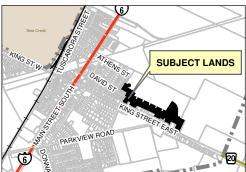

## Location Map FILE # PLZ-HA-2017-128 APPLICANT: Garden Communities (Hagersville) Inc.

PED-PD-19-2018, Attachment 1

Location: **ATHENS STREET URBAN AREA OF HAGERSVILLE** Legal Description: **ONEIDA RANGE EAST PLANK ROAD** 