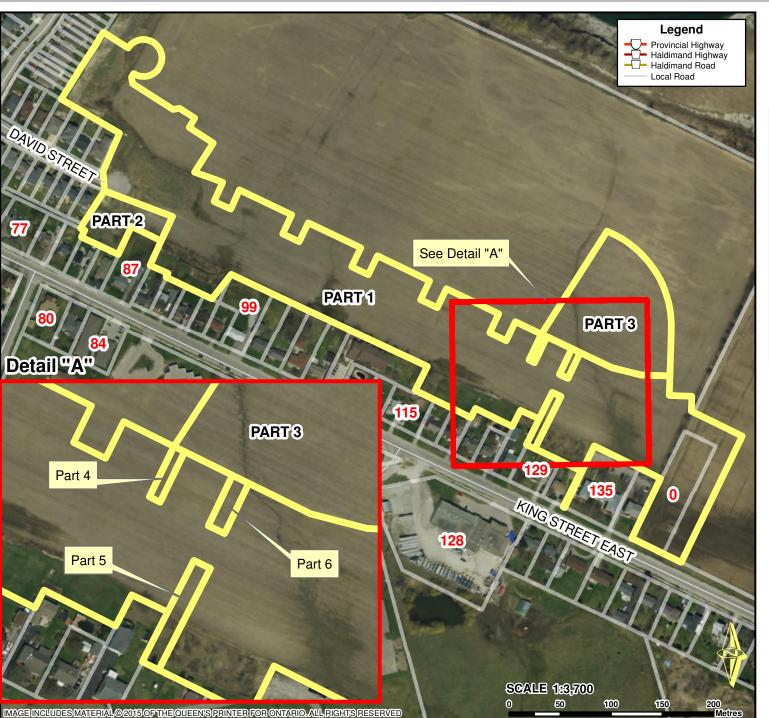

## Location Map FILE # PLZ-HA-2017-128 APPLICANT: Garden Communities (Hagersville) Inc.

PED-PD-19-2018, Attachment 1

Location: **ATHENS STREET URBAN AREA OF HAGERSVILLE** Legal Description: **ONEIDA RANGE EAST PLANK ROAD** 

**PT LOT 30 RCP 73 PT LOT 26 RP 18R5944 PARTS 3 AND 4, PT PART 1** Property Assessment Number:

2810 153 002 00500 0000

Size:

**Approx 20.05 Acres** Zoning:

D (Development), OS (Open Space), R1-H (Urban Residential Type 1 - Holding) R1-B (Urban Residential TypeB) R2 ((Urban Residential Type 2)