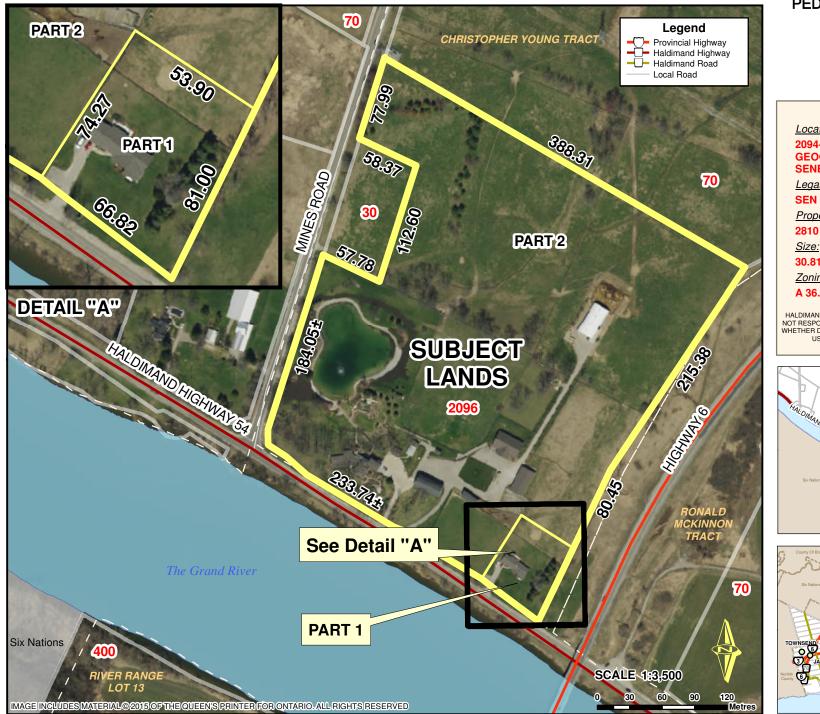

## Location Map FILE # PLZ-HA-2018-046 APPLICANT: Clark

PED-PD-18-2018. Attachment 1

Location: 2094-2096 HALDIMAND HIGHWAY 54 **GEOGRAPHIC TOWNSHIP OF SENECA, WARD 3** 

Legal Description:

SEN TRACT YOUNG C PT

Property Assessment Number:

2810 152 005 18700 0000

30.81 Acres

Zoning:

A 36.1 (Agriculture)

HALDIMAND COUNTY, IT'S EMPLOYEES, OFFICERS AND AGENTS ARE NOT RESPONSIBLE FOR ANY ERRORS, OMISSIONS OR INACCURACIES WHETHER DUE TO THEIR OWN NEGLIGENCE OR OTHERWISE. DO NOT USE FOR OPERATING MAP OR DESIGN PURPOSES. ALL INFORMATION TO BE VERIFIED.