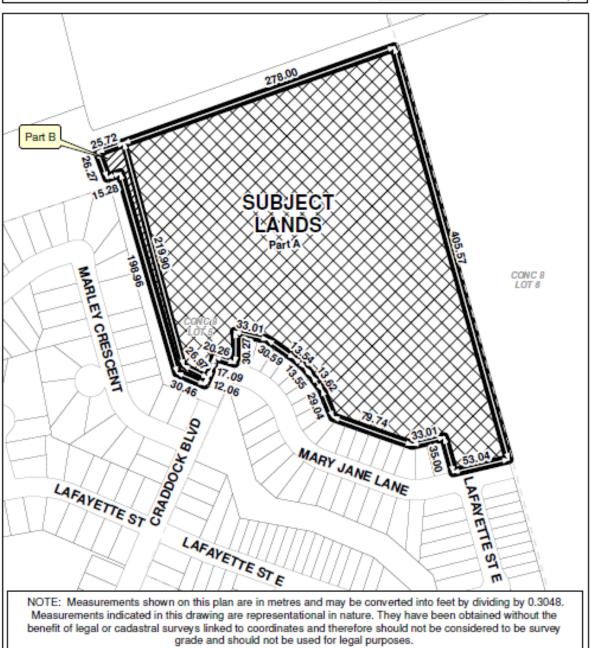

### Schedule "A"

# MAP B - Detail Map Haldimand County Urban Area of Jarvis SCALE: 1:3,000 0 30 80 90 120 Metros

| This is Map B to Zoning By-law | _Passed the _ | day of | 2018. |
|--------------------------------|---------------|--------|-------|
| MAYOR                          |               | CLERK  |       |

Ref: PLZ-HA-2017-085 & PL28T-2017-086