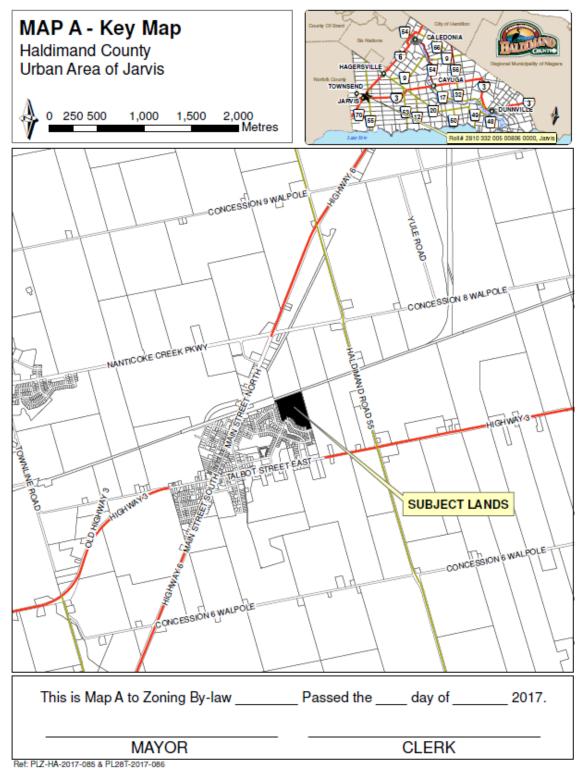

#### PURPOSE AND EFFECT OF BY-LAW NUMBER

/18

This by-law amendment applies to the lands located north of Highway 3 East, and legally described as Part Lot 5, Concession 8, Reference Plan 18R 6720 Part 1, Urban Area of Jarvis, Haldimand County. The property does not have an assigned municipal address.

The purpose of this by-law is to rezone the subject lands from "Agriculture (A)" zone to a site-specific "Urban Residential Type 1-B (R1-B)" to facilitate the Jarvis Meadows Phase 3 Plan of Subdivision for the development of 144 single detached dwellings and blocks for municipal drain. The site-specific provisions will permit varied lot area, lot frontage, as well as front yard and side yard setback provisions to facilitate the plan of subdivision and provide opportunity for denser development.