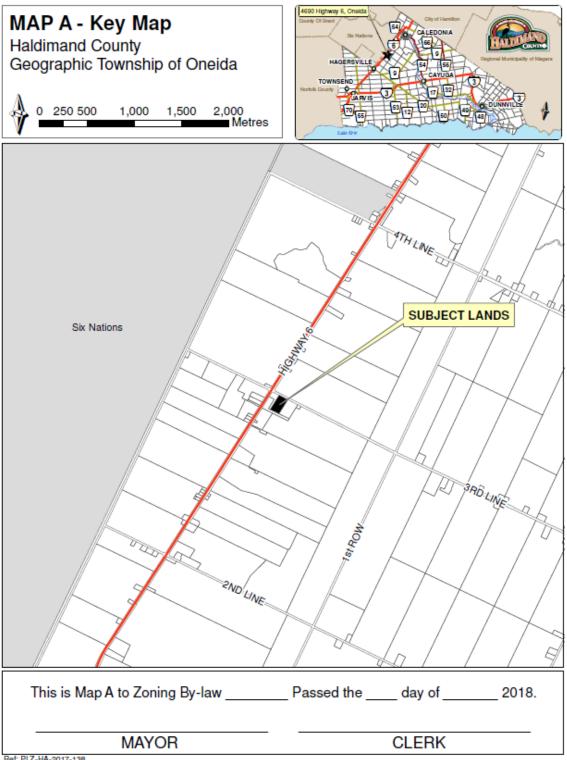

## PURPOSE AND EFFECT OF BY-LAW

/18

This by-law affects lands located east of Highway 6 in a predominantly agricultural area. The lands are described as Oneida Range East of Plank Road Part Lot 16, Haldimand County; known municipally as 4690 Highway 6, Haldimand County.

The purpose of this by-law is to designate the subject lands as a Site Plan Control area. Site Plan Control will ensure that any future development of a landscape business and contractors yard on the subject parcel will be subject to a review by the County which will regulate many aspects of the development, including stormwater management, lot grading, location of entrance, paving of entrance on 3<sup>rd</sup> Line Road and the parking area, grading to match shoulder, provision of the required number of parking spaces, septic tank, and barrier-free access to building.