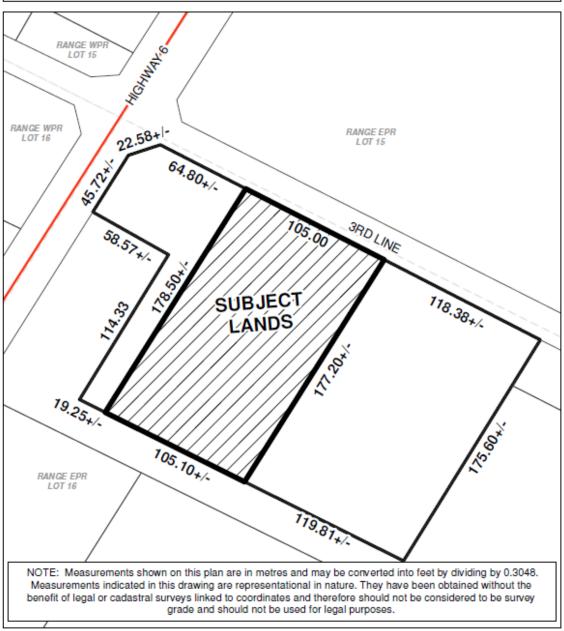

## MAP B - Detail Map Haldimand County Geographic Township of Oneida SCALE:1:2,000 1 20 40 60 80 Metres

Ref: PLZ-HA-2017-138