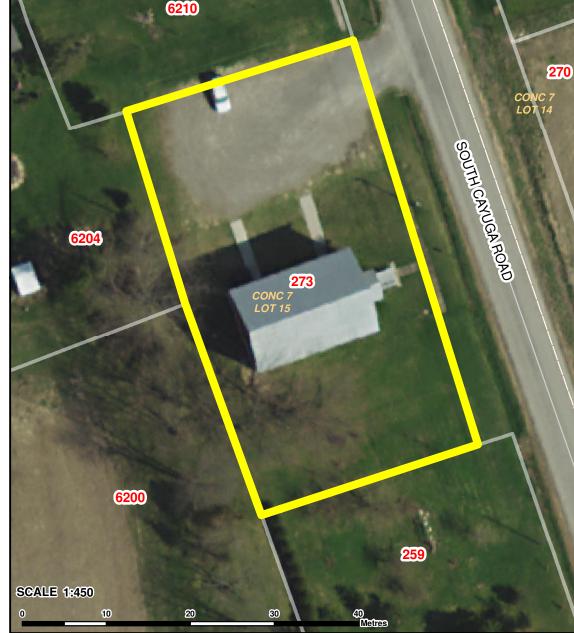

## SURPLUS PROPERTY

Surplus Lands

The aerial photos were taken in the Spring of 2015. The boundary may not line up exactly with the photo and it may ot be a current representation as shown in the image. Photographs are for convenience only. The municipality cannot guarantee accuracy. Includes material © 2015 of the Queen's Printer for Ontario. All rights reserved.

## Location:

6218

273 South Cayuga Road, Cayuga <u>Description:</u> PIN # 38216-0133(LT) Part Lot 15, Conc 7 <u>Lot Size:</u> 141' X 93' approximate <u>Current Zoning:</u> IN, Neighbourhood Institutional MPAC Assessment:

<u>Roll Number:</u> 28-10-157-002-09310-0000

PREPARED BY HALDIMAND COUNTY PLANNING & ECONOMIC DEVELOPMENT DEPARTMENT, GIS & GRAPHICS SECTION. Jan 2018