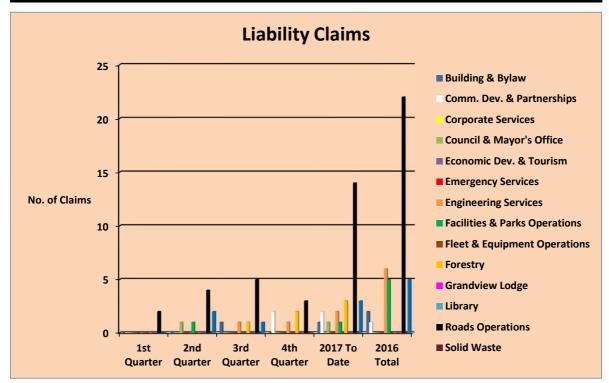

| Haldimand County                                                             |             |             |             |             |                     |            |
|------------------------------------------------------------------------------|-------------|-------------|-------------|-------------|---------------------|------------|
| 2017 Insurance Loss Experience - Total Number of Claims Received - Liability |             |             |             |             |                     |            |
| Dept./Division Affected                                                      | 1st Quarter | 2nd Quarter | 3rd Quarter | 4th Quarter | <b>2017 To Date</b> | 2016 Total |
| Building & Bylaw                                                             | 0           | 0           | 1           | 0           | 1                   | 2          |
| Comm. Dev. & Partnerships                                                    | 0           | 0           | 0           | 2           | 2                   | 1          |
| Corporate Services                                                           | 0           | 0           | 0           | 0           | 0                   | 0          |
| Council & Mayor's Office                                                     | 0           | 1           | 0           | 0           | 1                   | 0          |
| Economic Dev. & Tourism                                                      | 0           | 0           | 0           | 0           | 0                   | 0          |
| Emergency Services                                                           | 0           | 0           | 0           | 0           | 0                   | 0          |
| Engineering Services                                                         | 0           | 0           | 1           | 1           | 2                   | 6          |
| Facilities & Parks Operations                                                | 0           | 1           | 0           | 0           | 1                   | 5          |
| Fleet & Equipment Operations                                                 | 0           | 0           | 0           | 0           | 0                   | 0          |
| Forestry                                                                     | 0           | 0           | 1           | 2           | 3                   | 0          |
| Grandview Lodge                                                              | 0           | 0           | 0           | 0           | 0                   | 0          |
| Library                                                                      | 0           | 0           | 0           | 0           | 0                   | 0          |
| Roads Operations                                                             | 2           | 4           | 5           | 3           | 14                  | 22         |
| Solid Waste                                                                  | 0           | 0           | 0           | 0           | 0                   | 0          |
| Water & Waste Water Ops.                                                     | 0           | 2           | 1           | 0           | 3                   | 5          |
| Total                                                                        | 2           | 8           | 9           | 8           | 27                  | 41         |