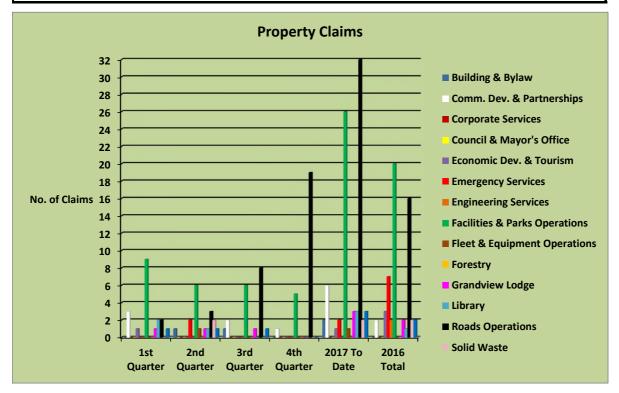

| Haldimand County                                                            |             |             |             |             |                     |            |
|-----------------------------------------------------------------------------|-------------|-------------|-------------|-------------|---------------------|------------|
| 2017 Insurance Loss Experience - Total Number of Claims Received - Property |             |             |             |             |                     |            |
| Dept./Division Affected                                                     | 1st Quarter | 2nd Quarter | 3rd Quarter | 4th Quarter | <b>2017 To Date</b> | 2016 Total |
| Building & Bylaw                                                            | 0           | 1           | 1           | 0           | 2                   | 0          |
| Comm. Dev. & Partnerships                                                   | 3           | 0           | 2           | 1           | 6                   | 2          |
| Corporate Services                                                          | 0           | 0           | 0           | 0           | 0                   | 0          |
| Council & Mayor's Office                                                    | 0           | 0           | 0           | 0           | 0                   | 0          |
| Economic Dev. & Tourism                                                     | 1           | 0           | 0           | 0           | 1                   | 3          |
| Emergency Services                                                          | 0           | 2           | 0           | 0           | 2                   | 7          |
| Engineering Services                                                        | 0           | 0           | 0           | 0           | 0                   | 2          |
| Facilities & Parks Operations                                               | 9           | 6           | 6           | 5           | 26                  | 20         |
| Fleet & Equipment Operations                                                | 0           | 1           | 0           | 0           | 1                   | 0          |
| Forestry                                                                    | 0           | 0           | 0           | 0           | 0                   |            |
| Grandview Lodge                                                             | 1           | 1           | 1           | 0           | 3                   | 2          |
| Library                                                                     | 2           | 1           | 0           | 0           | 3                   | 1          |
| Roads Operations                                                            | 2           | 3           | 8           | 19          | 32                  | 16         |
| Solid Waste                                                                 | 0           | 2           | 0           | 0           | 2                   | 2          |
| Water & Waste Water Ops.                                                    | 1           | 1           | 1           | 0           | 3                   | 2          |
| Total                                                                       | 19          | 18          | 19          | 25          | 81                  | 57         |