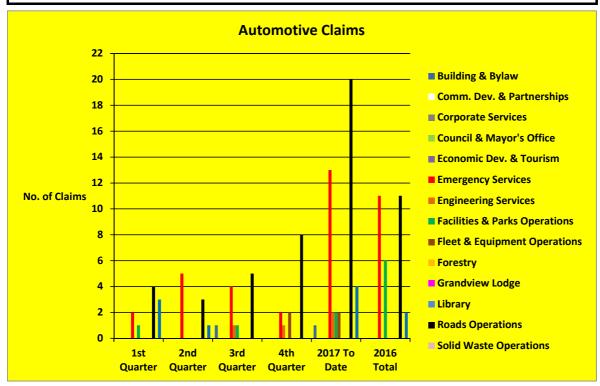

| Haldimand County  2017 Insurance Loss Experience - Total Number of Claims Received - Automotive |    |   |    |    |    |    |
|-------------------------------------------------------------------------------------------------|----|---|----|----|----|----|
|                                                                                                 |    |   |    |    |    |    |
| Building & Bylaw                                                                                | 0  | 0 | 1  | 0  | 1  | 0  |
| Comm. Dev. & Partnerships                                                                       | 0  | 0 | 0  | 0  | 0  | 0  |
| Corporate Services                                                                              | 0  | 0 | 0  | 0  | 0  | 0  |
| Council & Mayor's Office                                                                        | 0  | 0 | 0  | 0  | 0  | 0  |
| Economic Dev. & Tourism                                                                         | 0  | 0 | 0  | 0  | 0  | 0  |
| Emergency Services                                                                              | 2  | 5 | 4  | 2  | 13 | 11 |
| Engineering Services                                                                            | 0  | 0 | 1  | 1  | 2  | 0  |
| Facilities & Parks Operations                                                                   | 1  | 0 | 1  | 0  | 2  | 6  |
| Fleet & Equipment Operations                                                                    | 0  | 0 | 0  | 2  | 2  | 0  |
| Forestry                                                                                        | 0  | 0 | 0  | 0  | 0  |    |
| Grandview Lodge                                                                                 | 0  | 0 | 0  | 0  | 0  | 0  |
| Library                                                                                         | 0  | 0 | 0  | 0  | 0  | 0  |
| Roads Operations                                                                                | 4  | 3 | 5  | 8  | 20 | 11 |
| Solid Waste Operations                                                                          | 0  | 0 | 0  | 0  | 0  | 0  |
| Water & Waste Water Ops.                                                                        | 3  | 1 | 0  | 0  | 4  | 2  |
| Total                                                                                           | 10 | 9 | 12 | 13 | 44 | 30 |