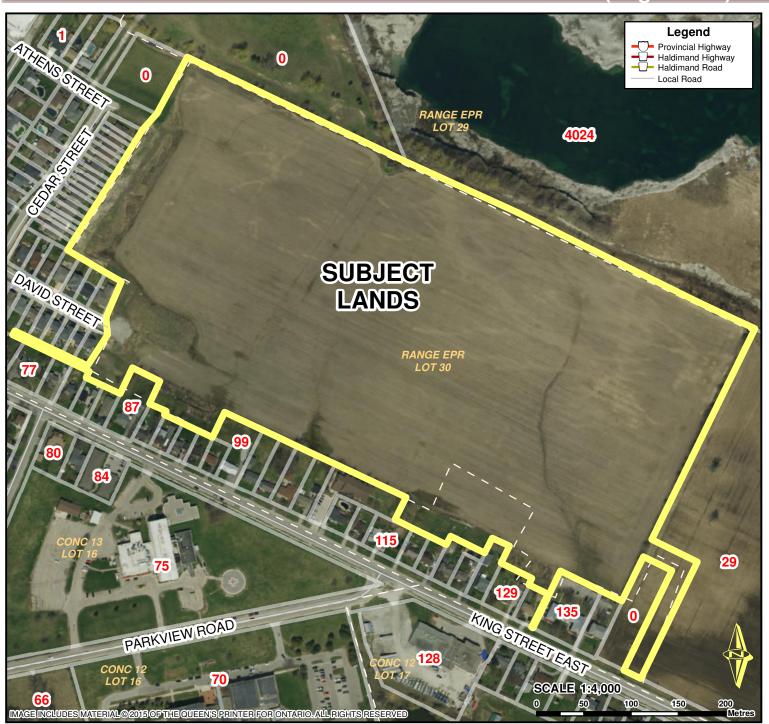

## Location Map FILE # PLZ-HA-2017-128 & PL28T-2017-129 **APPLICANT: Garden Communities (Hagersville) Ltd.**

PED-PD-02-2018, Attachment 1

Location: **ATHENS STREET URBAN AREA OF HAGERSVILLE** Legal Description: **ONEIDA RANGE EAST PLANK ROAD** 

**PT LOT 30 RCP 73 PT LOT 26 RP 18R5944 PARTS 3 AND 4, PT PART 1** Property Assessment Number:

2810 153 002 00500 0000

Size:

Approx 55.35 Acres

Zoning:

D (Development), OS (Open Space), R1-H (Urban Residential Type 1 - Holding) R1-B (Urban Residential TypeB) R2 ((Urban Residential Type 2)