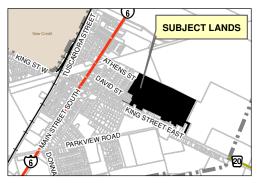

## Location Map FILE # PLZ-HA-2017-128 & PL28T-2017-129 **APPLICANT: Garden Communities (Hagersville) Ltd.**

PED-PD-02-2018, Attachment 1

Location: **ATHENS STREET URBAN AREA OF HAGERSVILLE** Legal Description: **ONEIDA RANGE EAST PLANK ROAD** 

**PT LOT 30 RCP 73 PT LOT 26 RP 18R5944 PARTS 3 AND 4, PT PART 1** Property Assessment Number:

2810 153 002 00500 0000

Size:

Approx 55.35 Acres

Zoning:

D (Development), OS (Open Space), R1-H (Urban Residential Type 1 - Holding) R1-B (Urban Residential TypeB) R2 ((Urban Residential Type 2)