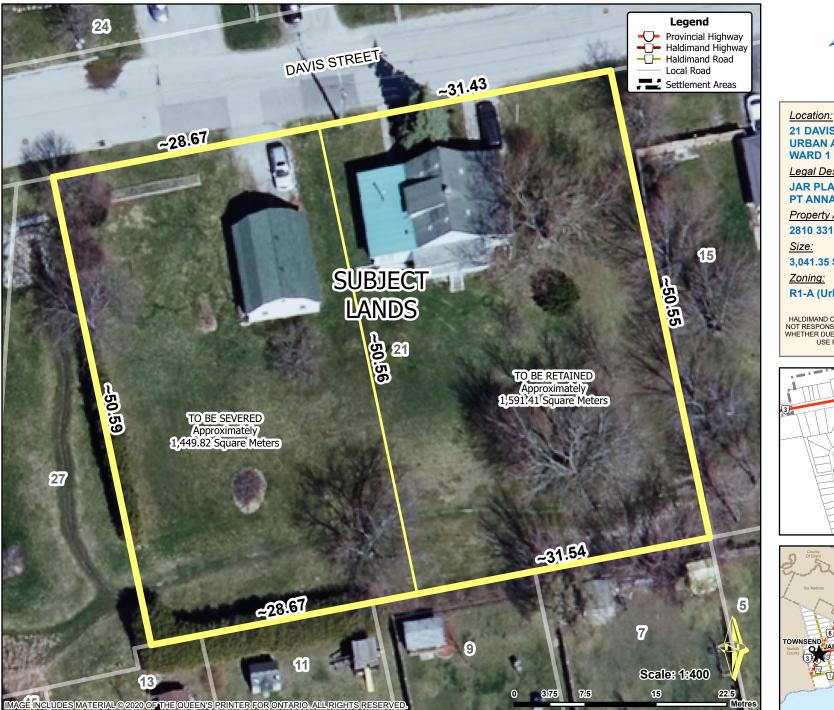

## Location Map FILE #PLB-2025-106 APPLICANT: Bigelow

Haldimand County

**21 DAVIS STREET URBAN AREA OF JARVIS** 

Legal Description:

JAR PLAN 6407 LOT 30 LOT 31 LOT 34 PT ANNA ST CLOSED RP 18R3390 PART 1

Property Assessment Number:

2810 331 002 07100 0000

3,041.35 Square Meters (32,736.81 Square Feet)

R1-A (Urban Residential Type 1-A)

HALDIMAND COUNTY, IT'S EMPLOYEES, OFFICERS AND AGENTS ARE NOT RESPONSIBLE FOR ANY ERRORS, OMISSIONS OR INACCURACIES WHETHER DUE TO THEIR OWN NEGLIGENCE OR OTHERWISE. DO NOT USE FOR OPERATING MAP OR DESIGN PURPOSES. ALL INFORMATION TO BE VERIFIED.