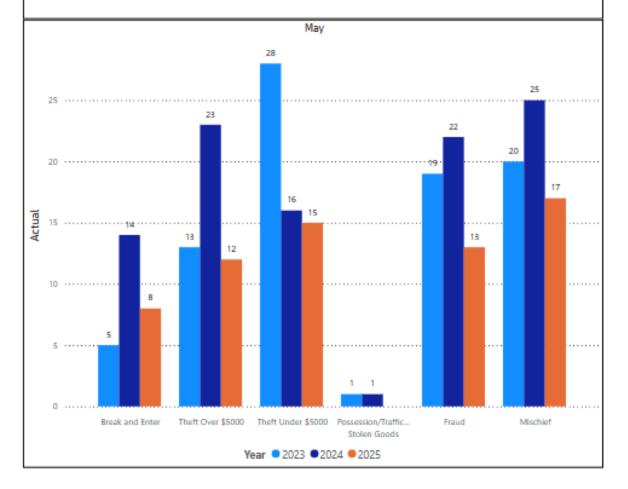

# OPP Detachment Board Report Collision Reporting System May 2025

| Motor Vehicle Col    | lisions b | у Туре   |           |          |           |          |                                         |
|----------------------|-----------|----------|-----------|----------|-----------|----------|-----------------------------------------|
|                      |           | М        | ay        |          |           |          | May                                     |
| Year                 | 2         | 023      | 20        | 024      | 2         | 025      | Year 2023 2024 2025                     |
| CollisionType        | Incidents | % Change | Incidents | % Change | Incidents | % Change |                                         |
| Fatal Injury         | 2         |          | 2         | 0.0%     | 0         | -100.0%  | 63                                      |
| Non-Fatal Injury     | 18        | 28.6%    | 15        | -16.7%   | 10        | -33.3%   | 60                                      |
| Property Damage Only | 47        | 2.2%     | 63        | 34.0%    | 62        | -1.6%    | 47                                      |
| Total                | 67        | 11.7%    | 80        | 19.4%    | 72        | -10.0%   | 40                                      |
|                      |           | Y        | ГD        |          |           |          | 1                                       |
| Year                 | 2         | 023      | 20        | 024      | 2         | 025      | 20                                      |
| CollisionType        | Incidents | % Change | Incidents | % Change | Incidents | % Change | 2 2 0                                   |
| Fatal Injury         | 2         | 100.0%   | 4         | 100.0%   | 0         | -100.0%  | 0                                       |
| Non-Fatal Injury     | 58        | 56.8%    | 69        | 19.0%    | 50        | -27.5%   | -                                       |
| Property Damage Only | 223       | -11.5%   | 270       | 21.1%    | 293       | 8.5%     | Fatal Non-F Prope<br>Injury Injury Dama |
| Total                | 283       | -2.4%    | 343       | 21.2%    | 343       | 0.0%     | Only                                    |