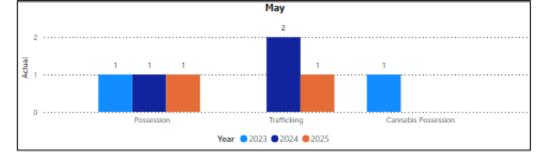

# OPP Detachment Board Report Collision Reporting System May 2025

| Motor Vehicle Col    | lisions b | у Туре   |           |          |           |          |                                         |
|----------------------|-----------|----------|-----------|----------|-----------|----------|-----------------------------------------|
|                      |           | М        | ay        |          |           |          | May                                     |
| Year                 | 2         | 023      | 20        | 024      | 2         | 025      | Year 2023 2024 2025                     |
| CollisionType        | Incidents | % Change | Incidents | % Change | Incidents | % Change |                                         |
| Fatal Injury         | 2         |          | 2         | 0.0%     | 0         | -100.0%  | 63                                      |
| Non-Fatal Injury     | 18        | 28.6%    | 15        | -16.7%   | 10        | -33.3%   | 60                                      |
| Property Damage Only | 47        | 2.2%     | 63        | 34.0%    | 62        | -1.6%    | 47                                      |
| Total                | 67        | 11.7%    | 80        | 19.4%    | 72        | -10.0%   | 40                                      |
|                      |           | Y        | ГD        |          |           |          | 1                                       |
| Year                 | 2         | 023      | 20        | 024      | 2         | 025      | 20                                      |
| CollisionType        | Incidents | % Change | Incidents | % Change | Incidents | % Change | 2 2 0                                   |
| Fatal Injury         | 2         | 100.0%   | 4         | 100.0%   | 0         | -100.0%  | 0                                       |
| Non-Fatal Injury     | 58        | 56.8%    | 69        | 19.0%    | 50        | -27.5%   | -                                       |
| Property Damage Only | 223       | -11.5%   | 270       | 21.1%    | 293       | 8.5%     | Fatal Non-F Prope<br>Injury Injury Dama |
| Total                | 283       | -2.4%    | 343       | 21.2%    | 343       | 0.0%     | Only                                    |