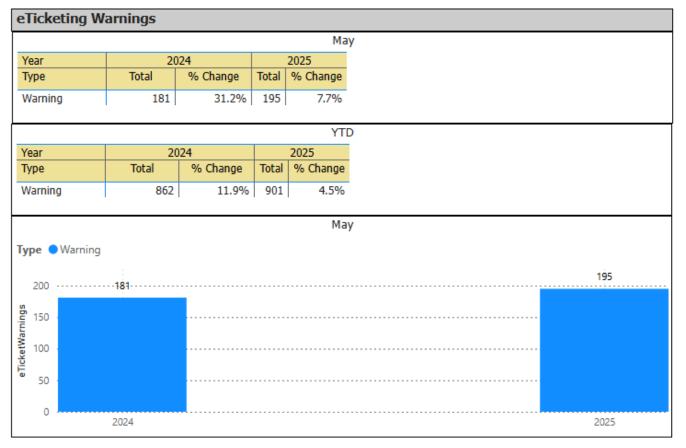

# OPP Detachment Board Report Collision Reporting System May 2025

| Motor Vehicle Col    | lisions b | у Туре   |           |          |           |          |                                         |
|----------------------|-----------|----------|-----------|----------|-----------|----------|-----------------------------------------|
|                      |           | М        | ay        |          |           |          | May                                     |
| Year                 | 2         | 023      | 20        | 024      | 2         | 025      | Year 2023 2024 2025                     |
| CollisionType        | Incidents | % Change | Incidents | % Change | Incidents | % Change |                                         |
| Fatal Injury         | 2         |          | 2         | 0.0%     | 0         | -100.0%  | 63                                      |
| Non-Fatal Injury     | 18        | 28.6%    | 15        | -16.7%   | 10        | -33.3%   | 60                                      |
| Property Damage Only | 47        | 2.2%     | 63        | 34.0%    | 62        | -1.6%    | 47                                      |
| Total                | 67        | 11.7%    | 80        | 19.4%    | 72        | -10.0%   | 40                                      |
|                      |           | Y        | ГD        |          |           |          | 1                                       |
| Year                 | 2         | 023      | 20        | 024      | 2         | 025      | 20                                      |
| CollisionType        | Incidents | % Change | Incidents | % Change | Incidents | % Change | 2 2 0                                   |
| Fatal Injury         | 2         | 100.0%   | 4         | 100.0%   | 0         | -100.0%  | 0                                       |
| Non-Fatal Injury     | 58        | 56.8%    | 69        | 19.0%    | 50        | -27.5%   | -                                       |
| Property Damage Only | 223       | -11.5%   | 270       | 21.1%    | 293       | 8.5%     | Fatal Non-F Prope<br>Injury Injury Dama |
| Total                | 283       | -2.4%    | 343       | 21.2%    | 343       | 0.0%     | Only                                    |