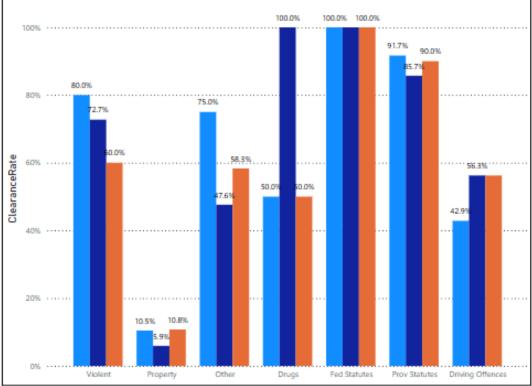

# OPP Detachment Board Report Collision Reporting System May 2025

| Motor Vehicle Col    | lisions b | у Туре   |           |          |           |          |                                         |
|----------------------|-----------|----------|-----------|----------|-----------|----------|-----------------------------------------|
|                      |           | М        | ay        |          |           |          | May                                     |
| Year                 | 2         | 023      | 20        | 024      | 2         | 025      | Year 2023 2024 2025                     |
| CollisionType        | Incidents | % Change | Incidents | % Change | Incidents | % Change |                                         |
| Fatal Injury         | 2         |          | 2         | 0.0%     | 0         | -100.0%  | 63                                      |
| Non-Fatal Injury     | 18        | 28.6%    | 15        | -16.7%   | 10        | -33.3%   | 60                                      |
| Property Damage Only | 47        | 2.2%     | 63        | 34.0%    | 62        | -1.6%    | 47                                      |
| Total                | 67        | 11.7%    | 80        | 19.4%    | 72        | -10.0%   | 40                                      |
|                      |           | Y        | ГD        |          |           |          | 1                                       |
| Year                 | 2         | 023      | 20        | 024      | 2         | 025      | 20                                      |
| CollisionType        | Incidents | % Change | Incidents | % Change | Incidents | % Change | 2 2 0                                   |
| Fatal Injury         | 2         | 100.0%   | 4         | 100.0%   | 0         | -100.0%  | 0                                       |
| Non-Fatal Injury     | 58        | 56.8%    | 69        | 19.0%    | 50        | -27.5%   | -                                       |
| Property Damage Only | 223       | -11.5%   | 270       | 21.1%    | 293       | 8.5%     | Fatal Non-F Prope<br>Injury Injury Dama |
| Total                | 283       | -2.4%    | 343       | 21.2%    | 343       | 0.0%     | Only                                    |