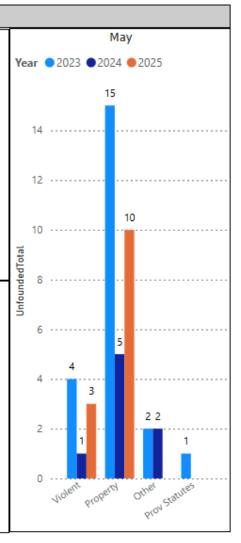

# OPP Detachment Board Report Collision Reporting System May 2025

| Motor Vehicle Col    | lisions b | у Туре   |           |          |           |          |                                         |
|----------------------|-----------|----------|-----------|----------|-----------|----------|-----------------------------------------|
|                      |           | М        | ay        |          |           |          | May                                     |
| Year                 | 2         | 023      | 20        | 024      | 2         | 025      | Year 2023 2024 2025                     |
| CollisionType        | Incidents | % Change | Incidents | % Change | Incidents | % Change |                                         |
| Fatal Injury         | 2         |          | 2         | 0.0%     | 0         | -100.0%  | 63                                      |
| Non-Fatal Injury     | 18        | 28.6%    | 15        | -16.7%   | 10        | -33.3%   | 60                                      |
| Property Damage Only | 47        | 2.2%     | 63        | 34.0%    | 62        | -1.6%    | 47                                      |
| Total                | 67        | 11.7%    | 80        | 19.4%    | 72        | -10.0%   | 40                                      |
|                      |           | Y        | ГD        |          |           |          | 1                                       |
| Year                 | 2         | 023      | 20        | 024      | 2         | 025      | 20                                      |
| CollisionType        | Incidents | % Change | Incidents | % Change | Incidents | % Change | 2 2 0                                   |
| Fatal Injury         | 2         | 100.0%   | 4         | 100.0%   | 0         | -100.0%  | 0                                       |
| Non-Fatal Injury     | 58        | 56.8%    | 69        | 19.0%    | 50        | -27.5%   | -                                       |
| Property Damage Only | 223       | -11.5%   | 270       | 21.1%    | 293       | 8.5%     | Fatal Non-F Prope<br>Injury Injury Dama |
| Total                | 283       | -2.4%    | 343       | 21.2%    | 343       | 0.0%     | Only                                    |