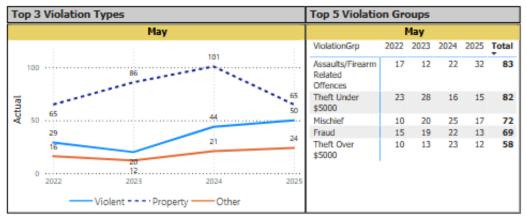

# OPP Detachment Board Report Collision Reporting System May 2025

| Motor Vehicle Col    | lisions b | у Туре   |           |          |           |          |                                         |
|----------------------|-----------|----------|-----------|----------|-----------|----------|-----------------------------------------|
|                      |           | М        | ay        |          |           |          | May                                     |
| Year                 | 2         | 023      | 20        | 024      | 2         | 025      | Year 2023 2024 2025                     |
| CollisionType        | Incidents | % Change | Incidents | % Change | Incidents | % Change |                                         |
| Fatal Injury         | 2         |          | 2         | 0.0%     | 0         | -100.0%  | 63                                      |
| Non-Fatal Injury     | 18        | 28.6%    | 15        | -16.7%   | 10        | -33.3%   | 60                                      |
| Property Damage Only | 47        | 2.2%     | 63        | 34.0%    | 62        | -1.6%    | 47                                      |
| Total                | 67        | 11.7%    | 80        | 19.4%    | 72        | -10.0%   | 40                                      |
|                      |           | Y        | ГD        |          |           |          | 1                                       |
| Year                 | 2         | 023      | 20        | 024      | 2         | 025      | 20                                      |
| CollisionType        | Incidents | % Change | Incidents | % Change | Incidents | % Change | 2 2 0                                   |
| Fatal Injury         | 2         | 100.0%   | 4         | 100.0%   | 0         | -100.0%  | 0                                       |
| Non-Fatal Injury     | 58        | 56.8%    | 69        | 19.0%    | 50        | -27.5%   | -                                       |
| Property Damage Only | 223       | -11.5%   | 270       | 21.1%    | 293       | 8.5%     | Fatal Non-F Prope<br>Injury Injury Dama |
| Total                | 283       | -2.4%    | 343       | 21.2%    | 343       | 0.0%     | Only                                    |