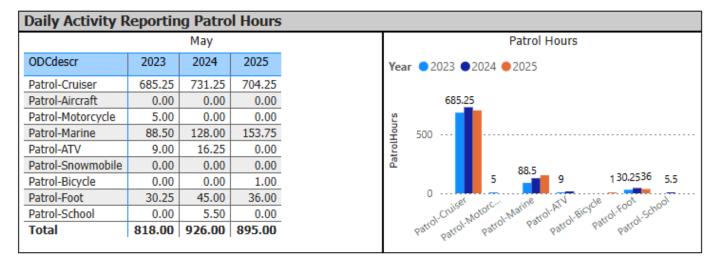

# OPP Detachment Board Report Collision Reporting System May 2025

| Motor Vehicle Col    | lisions b | у Туре   |           |          |           |          |                                         |
|----------------------|-----------|----------|-----------|----------|-----------|----------|-----------------------------------------|
|                      |           | М        | ay        |          |           |          | May                                     |
| Year                 | 2         | 023      | 20        | 024      | 2         | 025      | Year 2023 2024 2025                     |
| CollisionType        | Incidents | % Change | Incidents | % Change | Incidents | % Change |                                         |
| Fatal Injury         | 2         |          | 2         | 0.0%     | 0         | -100.0%  | 63                                      |
| Non-Fatal Injury     | 18        | 28.6%    | 15        | -16.7%   | 10        | -33.3%   | 60                                      |
| Property Damage Only | 47        | 2.2%     | 63        | 34.0%    | 62        | -1.6%    | 47                                      |
| Total                | 67        | 11.7%    | 80        | 19.4%    | 72        | -10.0%   | 40                                      |
|                      |           | Y        | ГD        |          |           |          | 1                                       |
| Year                 | 2         | 023      | 20        | 024      | 2         | 025      | 20                                      |
| CollisionType        | Incidents | % Change | Incidents | % Change | Incidents | % Change | 2 2 0                                   |
| Fatal Injury         | 2         | 100.0%   | 4         | 100.0%   | 0         | -100.0%  | 0                                       |
| Non-Fatal Injury     | 58        | 56.8%    | 69        | 19.0%    | 50        | -27.5%   | -                                       |
| Property Damage Only | 223       | -11.5%   | 270       | 21.1%    | 293       | 8.5%     | Fatal Non-F Prope<br>Injury Injury Dama |
| Total                | 283       | -2.4%    | 343       | 21.2%    | 343       | 0.0%     | Only                                    |