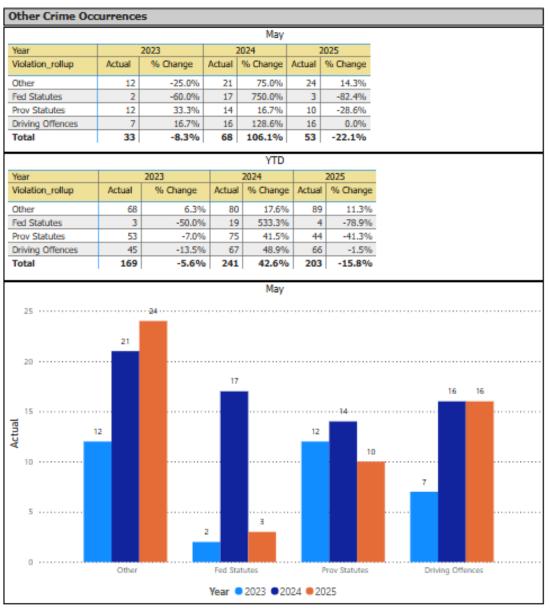

# OPP Detachment Board Report Collision Reporting System May 2025

| Motor Vehicle Col    | lisions b | у Туре   |           |          |           |          |                                         |
|----------------------|-----------|----------|-----------|----------|-----------|----------|-----------------------------------------|
|                      |           | М        | ay        |          |           |          | May                                     |
| Year                 | 2         | 023      | 20        | 024      | 2         | 025      | Year 2023 2024 2025                     |
| CollisionType        | Incidents | % Change | Incidents | % Change | Incidents | % Change |                                         |
| Fatal Injury         | 2         |          | 2         | 0.0%     | 0         | -100.0%  | 63                                      |
| Non-Fatal Injury     | 18        | 28.6%    | 15        | -16.7%   | 10        | -33.3%   | 60                                      |
| Property Damage Only | 47        | 2.2%     | 63        | 34.0%    | 62        | -1.6%    | 47                                      |
| Total                | 67        | 11.7%    | 80        | 19.4%    | 72        | -10.0%   | 40                                      |
|                      |           | Y        | ГD        |          |           |          | 1                                       |
| Year                 | 2         | 023      | 20        | 024      | 2         | 025      | 20                                      |
| CollisionType        | Incidents | % Change | Incidents | % Change | Incidents | % Change | 2 2 0                                   |
| Fatal Injury         | 2         | 100.0%   | 4         | 100.0%   | 0         | -100.0%  | 0                                       |
| Non-Fatal Injury     | 58        | 56.8%    | 69        | 19.0%    | 50        | -27.5%   | -                                       |
| Property Damage Only | 223       | -11.5%   | 270       | 21.1%    | 293       | 8.5%     | Fatal Non-F Prope<br>Injury Injury Dama |
| Total                | 283       | -2.4%    | 343       | 21.2%    | 343       | 0.0%     | Only                                    |