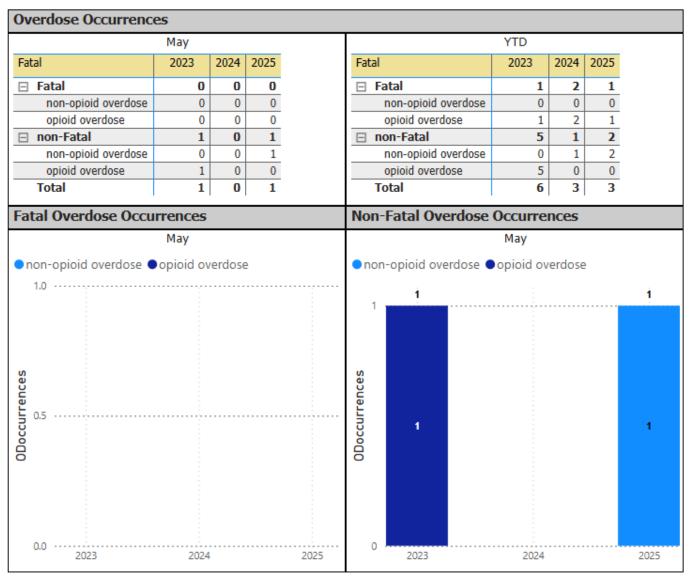

|                                                                          |             |               |             |           |                   |       |