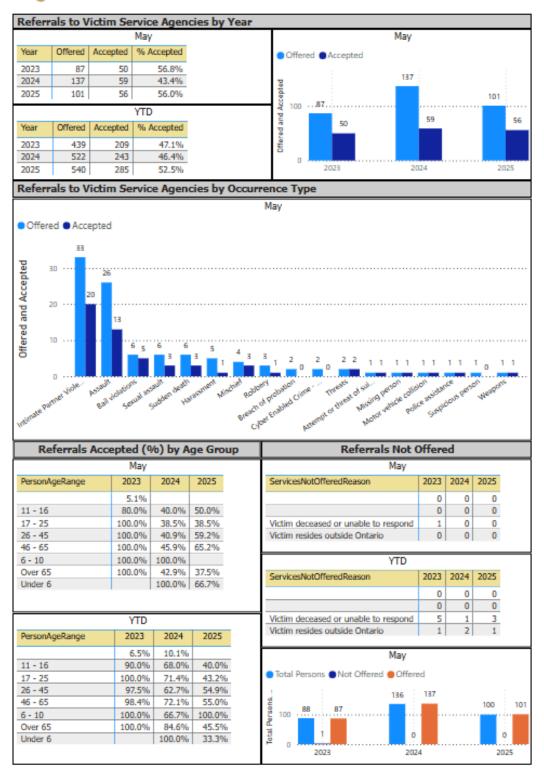

|                                                                          |             |               |             |           |                   |       |