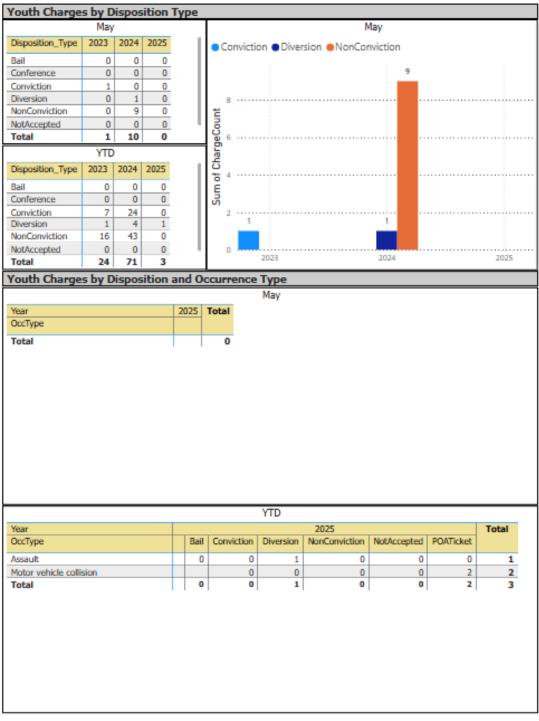

| Ŭ              |     |         |        |    |       |  |
| Conduct       | 2                                         | -71.4%   | 4     | 100.0%   | 0     | -100.0%  |     |                |     |         |        |    |       |  |
| Policy        | 0                                         |          | 0     |          | 0     |          |     |                |     |         |        |    |       |  |
| Service       | 0                                         |          | 0     |          | 0     |          |     | 0              |     | 0       | 000    | 0  | 0 0   |  |
| Total         | 2                                         | -71.4%   | 4     | 100.0%   | 0     | -100.0%  | -   | Ŭ              | 0   | Conduct | Policy | Se | rvice |  |

# **Daily Activity Reporting**







The tables and chart on this page present summarized youth charges by disposition and occurrence type that have been recorded in the OPP Niche RMS application. Of note... the Niche data sourced for this report page only lists youth charges that have had a disposition type entered against them. Therefore, please be aware that the counts of youth charges entries on this report page are under stating the potential sum of youth charges that are in OPP Niche RMS.



| 2023       34       0         2024       49       0         2025       37       0         YTD       90       0       0       0         2023       212       0       0       0       0         2024       212       0       0       0       0       0         YEar       Occurrences       Unfounded       0       2023       2024       20