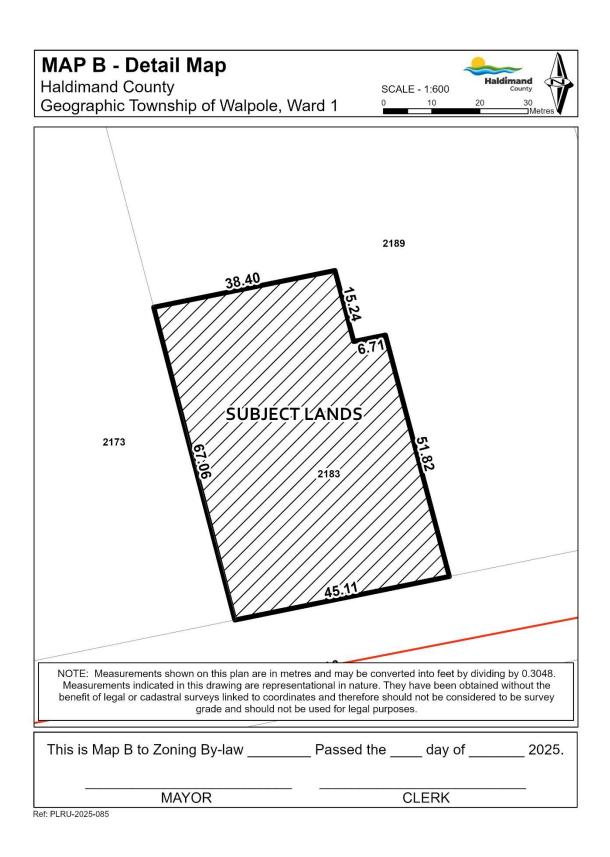

## NOW THEREFORE, the Council of The Corporation of Haldimand County enacts as follows:

- 1. THAT this by-law shall apply to lands described as Part lot 6, Concession 8, RP 18R-8239 Parts 1, 2 and 3, Geographic Township of Walpole, Haldimand County and being shown as the Subject Lands on Maps "A" and "B" attached hereto to form a part of this by-law.
- 2. THAT in addition to the uses permitted in Subsection 11.2 Permitted Uses in the Agricultural (A) Zone of By-law HC 1-2020, as amended, an office is also be permitted on the subject lands identified on Maps A and B of this by-law for a temporary period of time expiring on June 23, 2028.
- 3. AND THAT this by-law shall take force and effect on the date of passing.

## PURPOSE AND EFFECT OF BY-LAW NO. – HC/25

The by-law affects lands located in the agricultural area of the County which are described as Part lots 6, Concession 8, RP 18R-8239 Parts 1, 2 and 3, Geographic Township of Walpole, Haldimand County and known municipally as 2183 Highway 3 East, Jarvis.