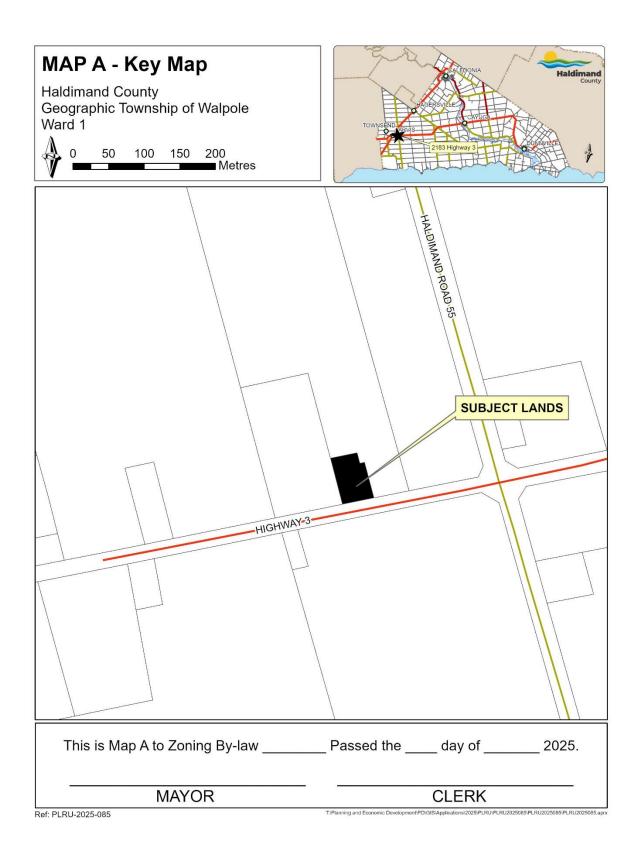

## NOW THEREFORE, the Council of The Corporation of Haldimand County enacts as follows:

- 1. THAT this by-law shall apply to lands described as Part lot 6, Concession 8, RP 18R-8239 Parts 1, 2 and 3, Geographic Township of Walpole, Haldimand County and being shown as the Subject Lands on Maps "A" and "B" attached hereto to form a part of this by-law.
- 2. THAT in addition to the uses permitted in Subsection 11.2 Permitted Uses in the Agricultural (A) Zone of By-law HC 1-2020, as amended, an office is also be permitted on the subject lands identified on Maps A and B of this by-law for a temporary period of time expiring on June 23, 2028.
- 3. AND THAT this by-law shall take force and effect on the date of passing.

## PURPOSE AND EFFECT OF BY-LAW NO. – HC/25

The by-law affects lands located in the agricultural area of the County which are described as Part lots 6, Concession 8, RP 18R-8239 Parts 1, 2 and 3, Geographic Township of Walpole, Haldimand County and known municipally as 2183 Highway 3 East, Jarvis.