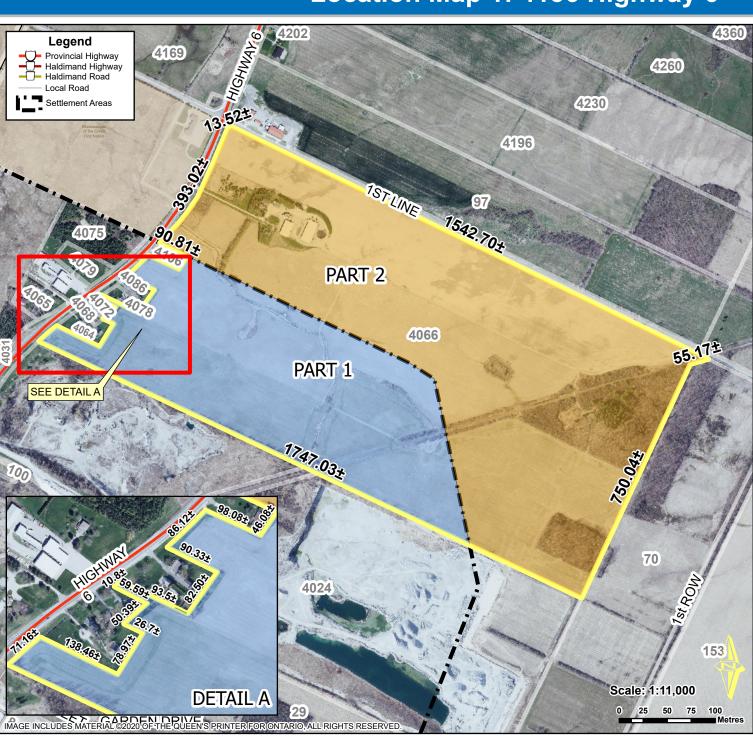

## Location Map 1: 4136 Highway 6

CDS-08-2025 Attachment 2

<u>Location:</u> 4066-4136 HIGHWAY 6 GEOGRAPHIC TOWNSHIP OF ONEIDA WARD 4

Legal Description:

ONEIDA RANGE EPR PT LOTS 26 AND 27 AND RP 18R6090 PARTS 1 AND 2

Property Assessment Number:

2810 153 002 01500 0000

<u>Size:</u>

124.65 Hectares (308.02 Acres)

OP Designation:

Part 1: Urban Business Park Part 2: Agriculture

HALDIMAND COUNTY, IT'S EMPLOYEES, OFFICERS AND AGENTS ARE NOT RESPONSIBLE FOR ANY ERRORS, OMISSIONS OR INACCURACIES WHETHER DUE TO THEIR OWN NEGLIGENCE OR OTHERWISE. DO NOT USE FOR OPERATING MAP OR DESIGN PURPOSES. ALL INFORMATION TO BE VERIFIED.