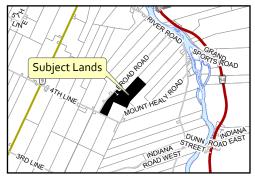

# Location Map FILE #PLZ-HA-2025-029 APPLICANT: Bibija



PDD-12-2025, Attachment 1



### Location:

100 BROAD ROAD **GEOGRAPHIC TOWNSHIP OF ONEIDA** 

### Legal Description:

**ONEIDA CON 5 AND 6 PT BLK COOK PT BLK DENNIS PT LOTS 58 AND 59 RP 18R4425 PART 29** 

Property Assessment Number: 2810 153 003 07350 0000

43.23 Hectares (106.82 Acres)

## Zoning:

A (Agriculture), HCOP Natural Environment Wetland Area, GRCA Regulated Lands, **HCOP Riverine Hazard Lands** 

HALDIMAND COUNTY, IT'S EMPLOYEES, OFFICERS AND AGENTS ARE NOT RESPONSIBLE FOR ANY ERRORS, OMISSIONS OR INACCURACIES WHETHER DUE TO THEIR OWN NEGLIGENCE OR OTHERWISE. DO NOT USE FOR OPERATING MAP OR DESIGN PURPOSES.

ALL INFORMATION TO BE VERIFIED.