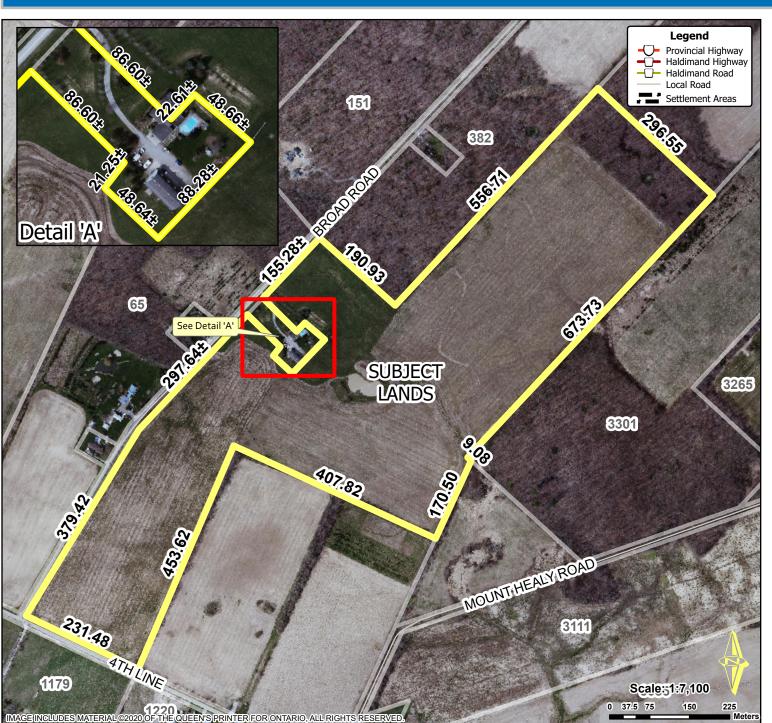

### Location:

100 BROAD ROAD **GEOGRAPHIC TOWNSHIP OF ONEIDA** 

### Legal Description:

**ONEIDA CON 5 AND 6 PT BLK COOK PT BLK DENNIS PT LOTS 58 AND 59 RP 18R4425 PART 29** 

Property Assessment Number: 2810 153 003 07350 0000

43.23 Hectares (106.82 Acres)

## Zoning:

A (Agriculture), HCOP Natural Environment Wetland Area, GRCA Regulated Lands, **HCOP Riverine Hazard Lands** 

HALDIMAND COUNTY, IT'S EMPLOYEES, OFFICERS AND AGENTS ARE NOT RESPONSIBLE FOR ANY ERRORS, OMISSIONS OR INACCURACIES WHETHER DUE TO THEIR OWN NEGLIGENCE OR OTHERWISE. DO NOT USE FOR OPERATING MAP OR DESIGN PURPOSES.