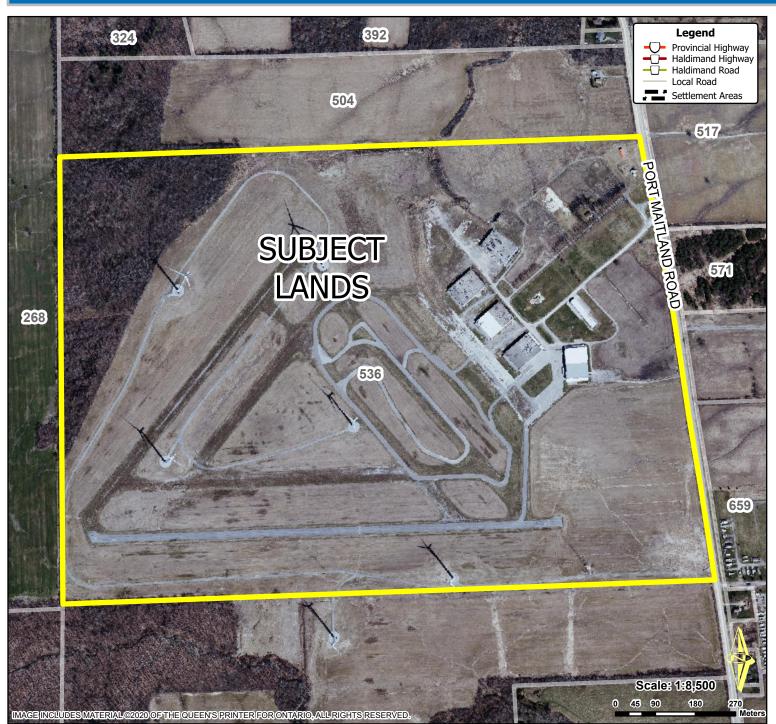

# **Location Map: 536 Port Maitland Road, Dunnville (Dunnville Airport)**

#### Location:

536 PORT MAITLAND ROAD (DUNNVILLE AIRPORT GEOGRAPHIC TOWNSHIP OF DUNN WARD 5

#### Size

139.57 Hectares (344.9 Acres)

## Zoning:

A(H) (Agricultural - Holding), ML(H) (Light Industrial - Holding), MNR (Unevaluated Lands), GRCA (Wetland), GRCA (Regulated Lands),

HALDIMAND COUNTY, IT'S EMPLOYEES, OFFICERS AND AGENTS ARE NOT RESPONSIBLE FOR ANY ERRORS, OMISSIONS OR INACCURACIES WHETHER DUE TO THEIR OWN NEGLIGENCE OR OTHERWISE. DO NOT USE FOR OPERATING MAP OR DESIGN PURPOSES. ALL IN