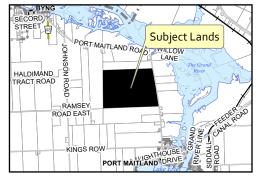

# **Location Map: 536 Port Maitland Road, Dunnville (Dunnville Airport)**

#### Location:

536 PORT MAITLAND ROAD (DUNNVILLE AIRPORT GEOGRAPHIC TOWNSHIP OF DUNN WARD 5