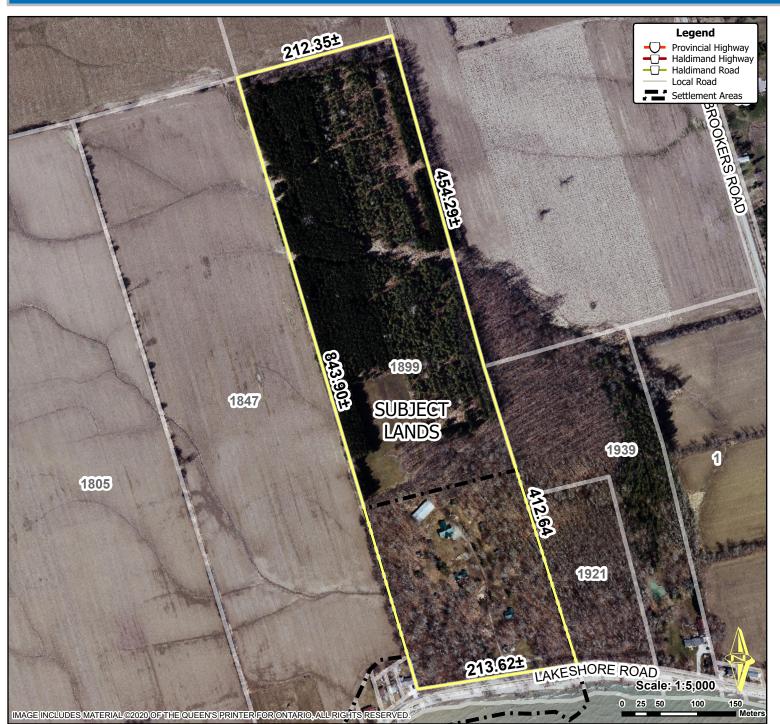

## Location:

1899 LAKESHORE ROAD GEOGRAPHIC TOWNSHIP OF RAINHAM WARD 2

Legal Description:

**RNH CON 1 PT LOT 20** 

Property Assessment Number:

2810 158 001 62100 0000

Size:

APPROX. 18.32 HECTARES (45.28 ACRES)

## <u>Zoning:</u>

RS (Lakeshore Residential), A (Agriculture), OS (Open Space), LPRCA (Regulated Lands), HCOP (Riverine Hazard Lands)

HALDIMAND COUNTY, IT'S EMPLOYEES, OFFICERS AND AGENTS ARE NOT RESPONSIBLE FOR ANY ERRORS, OMISSIONS OR INACCURACIES WHETHER DUE TO THEIR OWN NEGLIGENCE OR OTHERWISE. DO NOT USE FOR OPERATING MAP OR DESIGN PURPOSES. ALL INFORMATION TO BE VERIFIED.