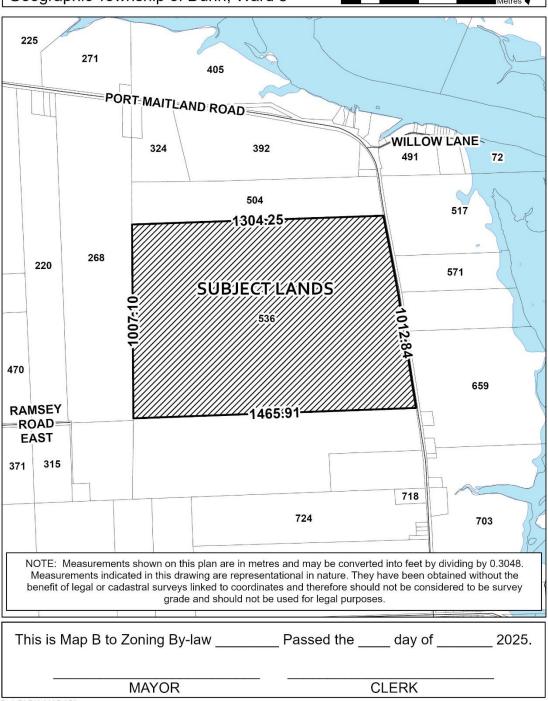

NOW THEREFORE, the Council of The Corporation of Haldimand County enacts as follows:

- 1. **THAT** this by-law shall apply to lands described as Part lots 3-7, Sheehan Tract, RP 18R20000 Part of Part 1, Geographic Township of Dunn, Haldimand County and being shown as the Subject Lands on Maps "A" and "B" attached hereto to form a part of this by-law.
- 2. **THAT** in addition to the uses permitted in Subsection 8.2 Permitted Uses in the Industrial Zones of By-law HC 1-2020, as amended, and Special Exception 37.42, camping and overnight accommodations in association with short term shows and events may also be permitted on the subject lands identified on Maps A and B of this by-law for a temporary period of time expiring on May 26, 2026.
- 3. **AND THAT** this by-law shall take force and effect on the date of passing.

## MAP B - Detail Map Haldimand County Geographic Township of Dunn, Ward 5 SCALE - 1:15,000 SCALE - 1:15,000 Laddimand County O 200 400 600 800 Metres

## PURPOSE AND EFFECT OF BY-LAW NO. - HC/25

The by-law affects lands located in the agricultural area of the County which are described as Part lots 3-7, Sheehan Tract, RP 18R20000 Part of Part 1, Geographic Township of Dunn, Haldimand County and known municipally as 536 Port Maitland Road.