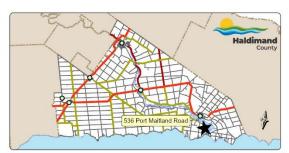

## MAP A - Key Map

Haldimand County Geographic Township of Dunn Ward 5

0 200 400 600 800 Metres

Ref: PLRU-2025-052

MAYOR

CLERK

T:Planning and Economic Development PDIGIS: Applications 2025 PLRUPLRU2025052; PLRU2025052; PLRU2025052 aprix

## PURPOSE AND EFFECT OF BY-LAW NO. - HC/25

The by-law affects lands located in the agricultural area of the County which are described as Part lots 3-7, Sheehan Tract, RP 18R20000 Part of Part 1, Geographic Township of Dunn, Haldimand County and known municipally as 536 Port Maitland Road.