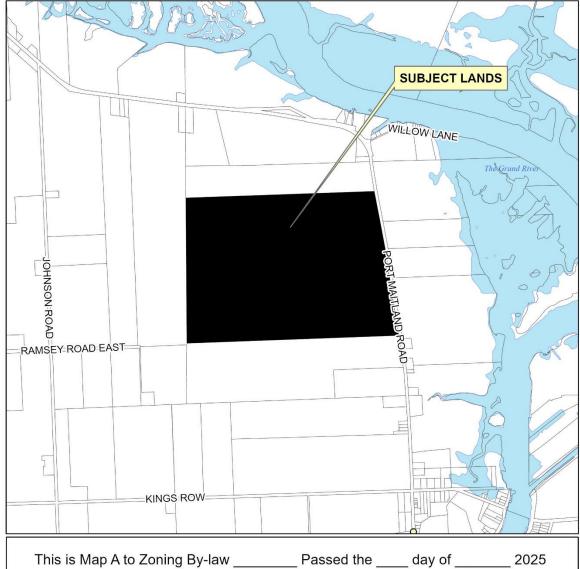

## MAP B - Detail Map Haldimand County Geographic Township of Dunn, Ward 5 SCALE - 1:15,000 SCALE - 1:15,000 Laddimand County O 200 400 600 800 Metres

## PURPOSE AND EFFECT OF BY-LAW NO. - HC/25

The by-law affects lands located in the agricultural area of the County which are described as Part lots 3-7, Sheehan Tract, RP 18R20000 Part of Part 1, Geographic Township of Dunn, Haldimand County and known municipally as 536 Port Maitland Road.