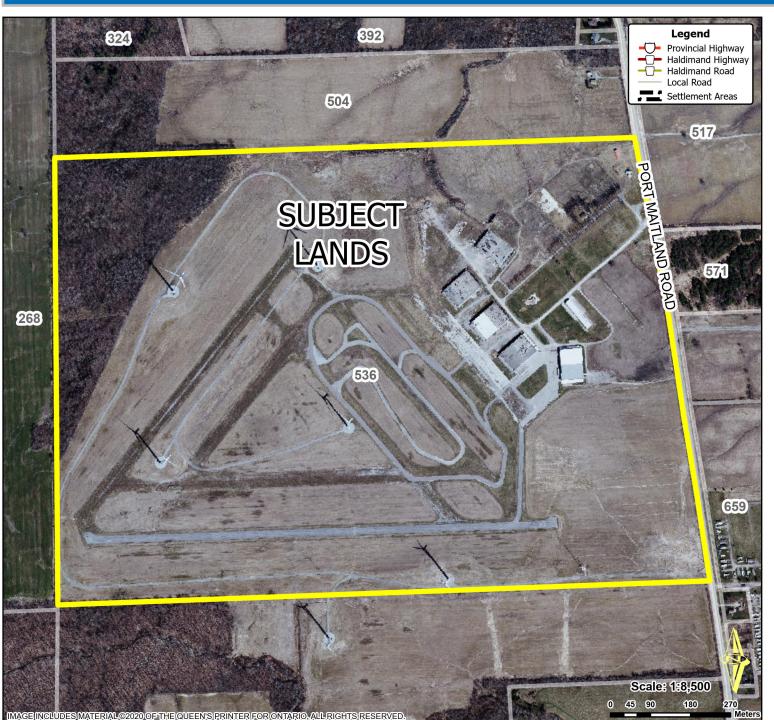

# Location Map FILE #PLRU-2025-052 APPLICANT: 1736032 Ontario Inc.

PDD-11-2025, Attachment 1

#### Location:

536 PORT MAITLAND ROAD GEOGRAPHIC TOWNSHIP OF DUNN WARD 5

#### Legal Description:

DUN TCT SHEEHAN PT LOTS 3-7 RP 18R2000 PART OF PART 1

### Property Assessment Number:

2810 021 003 21200 0000

#### Size

139.57 Hectares (344.9 Acres)

## Zoning:

A(H) (Agricultural - Holding), ML(H) (Light Industrial - Holding), MNR (Unevaluated Lands), GRCA (Wetland), GRCA (Regulated Lands),

HALDIMAND COUNTY, IT'S EMPLOYEES, OFFICERS AND AGENTS ARE NOT RESPONSIBLE FOR ANY ERRORS, OMISSIONS OR INACCURACIES WHETHER DUE TO THEIR OWN NEGLIGENCE OR OTHERWISE. DO NOT USE FOR OPERATING MAP OR DESIGN PURPOSES. ALL IN