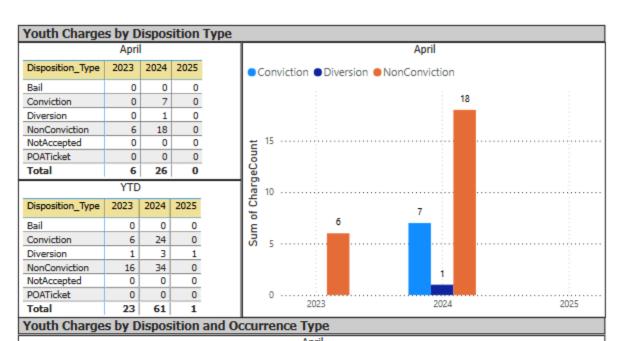

9%    | 172    | 26.5%    | 132    | -23.3%   |  |  |  |  |  |  |









#### Unfounded April April Year 2023 2024 2025 Year 02023 02024 Violation\_rollup % Change Count % Change % Change Count Count 8 Violent 3 -40.0% 2 -33.3% 0 -100.0% Property 100.0% 8 33.3% -100.0% 6 0 Other 4 100.0% 3 -25.0% 0 -100.0% 0 0 Drugs 0 Fed Statutes 0 0 0 --Prov Statutes 0 1 0 -100.0% 6 Driving Offences 0 0 0 Total 13 14 0 -100.0% 30.0% 7.7% UnfoundedTotal YTD 2023 2025 Year 2024 Violation\_rollup % Change % Change % Change Count Count Count Violent 10 25.0% 11 10.0% 10 -9.1% Property 20 42.9% 29 45.0% 5 -82.8% Other 8 -27.3% 4 11 120.0% -50.0% Drugs 0 0 0 Fed Statutes 0 -100.0% 0 0 Prov Statutes 0 1 0 -100.0% Driving Offences 0 0 0 Total 41 46.4% 49 19.5% 19 -61.2% Prov Statutes Violent Property











| Year    | 2025 | Total |
|---------|------|-------|
| OccType |      |       |
| Total   |      | 0     |

| YTD     |      |            |           |               |             |           |   |  |
|---------|------|------------|-----------|---------------|-------------|-----------|---|--|
| Year    |      | 2025       |           |               |             |           |   |  |
| ОссТуре | Bail | Conviction | Diversion | NonConviction | NotAccepted | POATicket |   |  |
| Assault | 0    | 0          | 1         | 0             | 0           | 0         | 1 |  |
| Total   | 0    | 0          | 1         | 0             | 0           | 0         | 1 |  |





#### Mental Health Act Occurrences by Occurrence Type

|                              | April       |           |  |
|--------