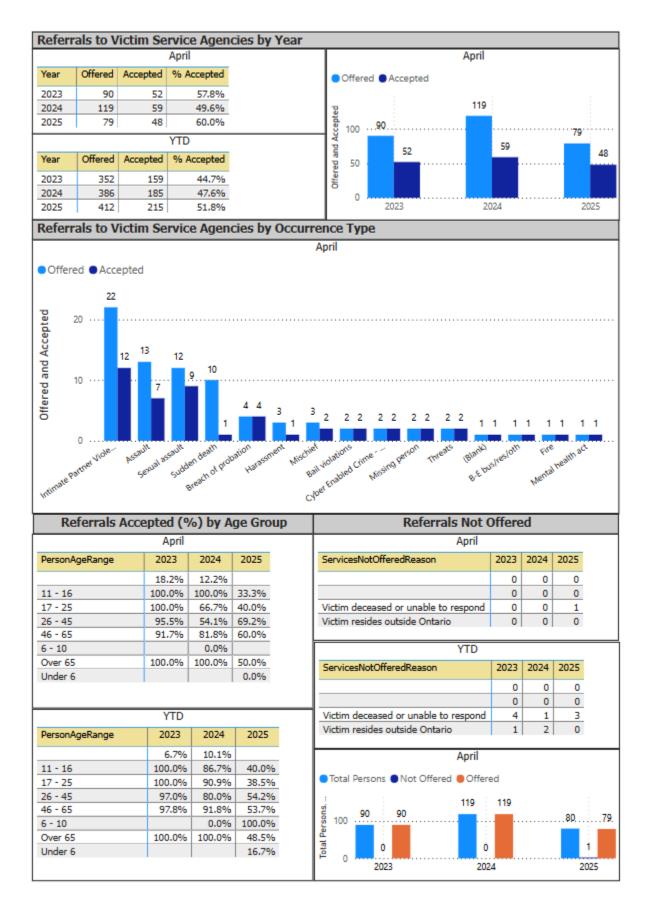

| 0             | 0           | 0         | 1 |  |





#### Mental Health Act Occurrences by Occurrence Type

|                              | April       |           |  |
|------------------------------|-------------|-----------|--|
| Year                         | 2025        |           |  |
| OccurrenceType               | Occurrences | Unfounded |  |
| Attempt or threat of suicide | 9           | 0         |  |
| Family dispute               | 2           | 0         |  |
| Intimate Partner Violence    | 1           | 0         |  |
| Mental health act            | 17          | 0         |  |
| Sexual assault               | 2           | 0         |  |
| Suspicious person            | 1           | 0         |  |
| Total                        | 32          | 0         |  |