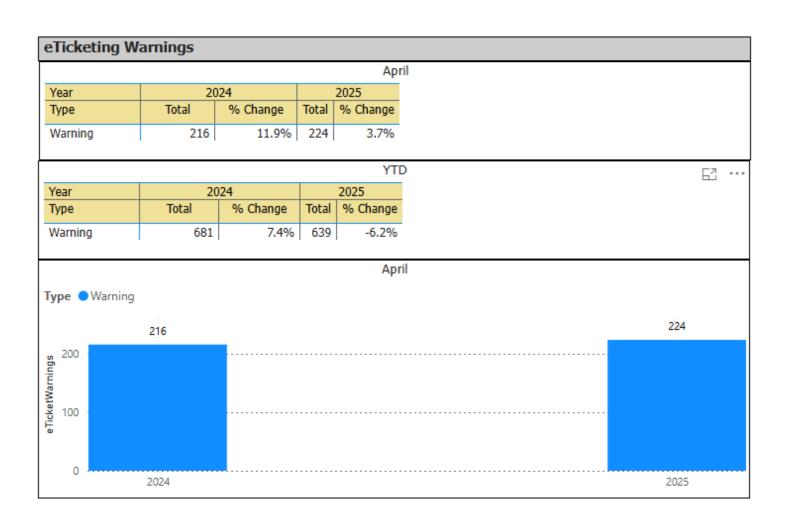

DÉTACHEMENT DE HALDIMAND DE LA POLICE PROVINCIALE

# Haldimand O.P.P. Detachment Board Report

## **April 2025**

@OPP\_WR

| Motor Vehicle Col    | lisions b | у Туре   |           |          |           |          |                                         |  |  |  |  |  |
|----------------------|-----------|----------|-----------|----------|-----------|----------|-----------------------------------------|--|--|--|--|--|
|                      | April     |          |           |          |           |          |                                         |  |  |  |  |  |
| Year                 | 20        | 023      | 20        | 024      | 20        | 025      | Year ● 2023 ● 2024 ● 2025               |  |  |  |  |  |
| CollisionType        | Incidents | % Change | Incidents | % Change | Incidents | % Change | Teal Coes Coes                          |  |  |  |  |  |
| Fatal Injury         | 0         |          | 1         |          | 0         | -100.0%  | 43                                      |  |  |  |  |  |
| Non-Fatal Injury     | 10        | 66.7%    | 11        | 10.0%    | 3         | -72.7%   | 40                                      |  |  |  |  |  |
| Property Damage Only | 43        | 0.0%     | 46        | 7.0%     | 22        | -52.2%   | 40                                      |  |  |  |  |  |
| Total                | 53        | 8.2%     | 58        | 9.4%     | 25        | -56.9%   |                                         |  |  |  |  |  |
|                      |           | Y        | ΓD        |          |           |          | 22                                      |  |  |  |  |  |
| Year                 | 20        | 023      | 20        | 024      | 20        | 025      | 10                                      |  |  |  |  |  |
| CollisionType        | Incidents | % Change | Incidents | % Change | Incidents | % Change | 3                                       |  |  |  |  |  |
| Fatal Injury         | 0         | -100.0%  | 3         |          | 0         | -100.0%  | 010                                     |  |  |  |  |  |
| Non-Fatal Injury     | 40        | 73.9%    | 54        | 35.0%    | 34        | -37.0%   |                                         |  |  |  |  |  |
| Property Damage Only | 176       | -14.6%   | 207       | 17.6%    | 199       | -3.9%    | Fatal Non-F Prope<br>Injury Injury Dama |  |  |  |  |  |
| Total                | 216       | -6.1%    | 264       | 22.2%    | 233       | -11.7%   | Only                                    |  |  |  |  |  |