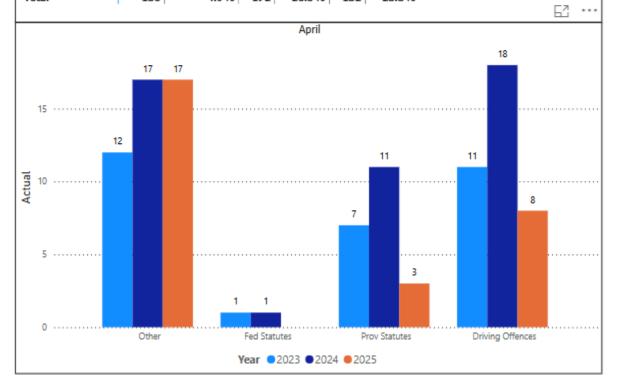

|  |
|------------------|--------|----------|--------|----------|--------|----------|--|--|--|--|--|--|
| Year             |        | 2023     |        | 2024     |        | 2025     |  |  |  |  |  |  |
| Violation_rollup | Actual | % Change | Actual | % Change | Actual | % Change |  |  |  |  |  |  |
| Other            | 56     | 16.7%    | 59     | 5.4%     | 63     | 6.8%     |  |  |  |  |  |  |
| Fed Statutes     | 1      | 0.0%     | 2      | 100.0%   | 1      | -50.0%   |  |  |  |  |  |  |
| Prov Statutes    | 41     | -14.6%   | 61     | 48.8%    | 23     | -62.3%   |  |  |  |  |  |  |
| Driving Offences | 38     | -17.4%   | 50     | 31.6%    | 45     | -10.0%   |  |  |  |  |  |  |
| Total            | 136    | -4.9%    | 172    | 26.5%    | 132    | -23.3%   |  |  |  |  |  |  |









#### Unfounded April April Year 2023 2024 2025 Year 02023 02024 Violation\_rollup % Change Count % Change % Change Count Count 8 Violent 3 -40.0% 2 -33.3% 0 -100.0% Property 100.0% 8 33.3% -100.0% 6 0 Other 4 100.0% 3 -25.0% 0 -100.0% 0 0 Drugs 0 Fed Statutes 0 0 0 --Prov Statutes 0 1 0 -100.0% 6 Driving Offences 0 0 0 Total 13 14 0 -100.0% 30.0% 7.7% UnfoundedTotal YTD 2023 2025 Year 2024 Violation\_rollup % Change % Change % Change Count Count Count Violent 10 25.0% 11 10.0% 10 -9.1% Property 20 42.9% 29 45.0% 5 -82.8% Other 8 -27.3% 4 11 120.0% -50.0% Drugs 0 0 0 Fed Statutes 0 -100.0% 0 0 Prov Statutes 0 1 0 -100.0% Driving Offences 0 0 0 Total 41 46.4% 49 19.5% 19 -61.2% Prov Statutes Violent Property











| Year    | 2025 | Total |
|---------|------|-------|
| OccType |