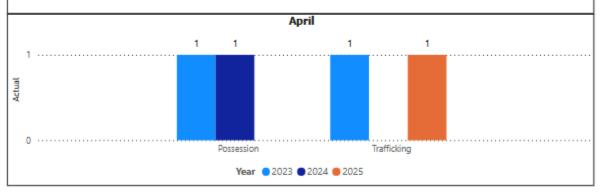

DÉTACHEMENT DE HALDIMAND DE LA POLICE PROVINCIALE

# Haldimand O.P.P. Detachment Board Report

## **April 2025**

@OPP\_WR

| Motor Vehicle Col    | lisions b | у Туре   |           |          |           |          |                                         |  |  |  |  |  |
|----------------------|-----------|----------|-----------|----------|-----------|----------|-----------------------------------------|--|--|--|--|--|
|                      | April     |          |           |          |           |          |                                         |  |  |  |  |  |
| Year                 | 20        | 023      | 20        | 024      | 20        | 025      | Year ● 2023 ● 2024 ● 2025               |  |  |  |  |  |
| CollisionType        | Incidents | % Change | Incidents | % Change | Incidents | % Change | Teal Coes Coes                          |  |  |  |  |  |
| Fatal Injury         | 0         |          | 1         |          | 0         | -100.0%  | 43                                      |  |  |  |  |  |
| Non-Fatal Injury     | 10        | 66.7%    | 11        | 10.0%    | 3         | -72.7%   | 40                                      |  |  |  |  |  |
| Property Damage Only | 43        | 0.0%     | 46        | 7.0%     | 22        | -52.2%   | 40                                      |  |  |  |  |  |
| Total                | 53        | 8.2%     | 58        | 9.4%     | 25        | -56.9%   |                                         |  |  |  |  |  |
|                      |           | Y        | ΓD        |          |           |          | 22                                      |  |  |  |  |  |
| Year                 | 20        | 023      | 20        | 024      | 20        | 025      | 10                                      |  |  |  |  |  |
| CollisionType        | Incidents | % Change | Incidents | % Change | Incidents | % Change | 3                                       |  |  |  |  |  |
| Fatal Injury         | 0         | -100.0%  | 3         |          | 0         | -100.0%  | 010                                     |  |  |  |  |  |
| Non-Fatal Injury     | 40        | 73.9%    | 54        | 35.0%    | 34        | -37.0%   |                                         |  |  |  |  |  |
| Property Damage Only | 176       | -14.6%   | 207       | 17.6%    | 199       | -3.9%    | Fatal Non-F Prope<br>Injury Injury Dama |  |  |  |  |  |
| Total                | 216       | -6.1%    | 264       | 22.2%    | 233       | -11.7%   | Only                                    |  |  |  |  |  |