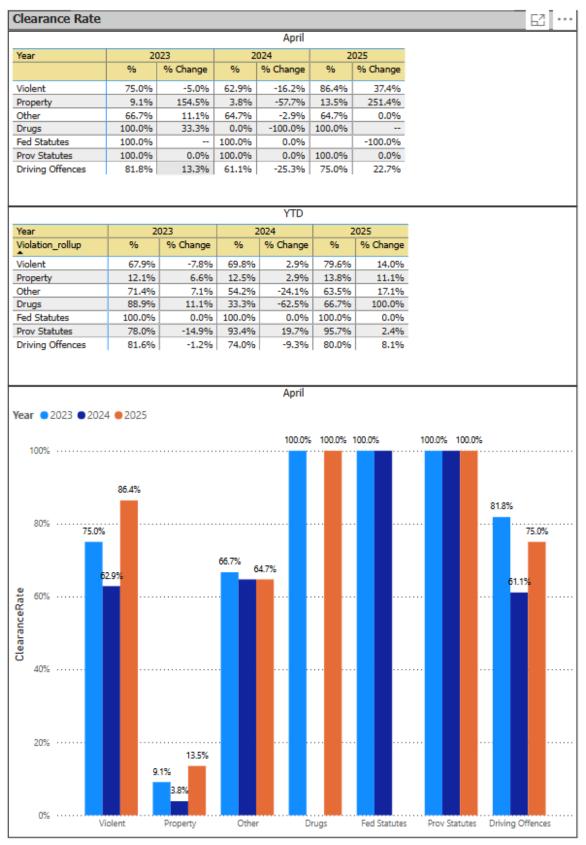

|
|------------------|--------|----------|--------|----------|--------|----------|--|--|--|--|--|--|
| Year             |        | 2023     |        | 2024     |        | 2025     |  |  |  |  |  |  |
| Violation_rollup | Actual | % Change | Actual | % Change | Actual | % Change |  |  |  |  |  |  |
| Other            | 56     | 16.7%    | 59     | 5.4%     | 63     | 6.8%     |  |  |  |  |  |  |
| Fed Statutes     | 1      | 0.0%     | 2      | 100.0%   | 1      | -50.0%   |  |  |  |  |  |  |
| Prov Statutes    | 41     | -14.6%   | 61     | 48.8%    | 23     | -62.3%   |  |  |  |  |  |  |
| Driving Offences | 38     | -17.4%   | 50     | 31.6%    | 45     | -10.0%   |  |  |  |  |  |  |
| Total            | 136    | -4.9%    | 172    | 26.5%    | 132    | -23.3%   |  |  |  |  |  |  |









#### Unfounded April April Year 2023 2024 2025 Year 02023 02024 Violation\_rollup % Change Count % Change % Change Count Count 8 Violent 3 -40.0% 2 -33.3% 0 -100.0% Property 100.0% 8 33.3% -100.0% 6 0 Other 4 100.0% 3 -25.0% 0 -100.0% 0 0 Drugs 0 Fed Statutes 0 0 0 --Prov Statutes 0 1 0 -100.0% 6 Driving Offences 0 0 0 Total 13 14 0 -100.0% 30.0% 7.7% UnfoundedTotal YTD 2023 2025 Year 2024 Violation\_rollup % Change % Change % Change Count Count Count Violent 10 25.0% 11 10.0% 10 -9.1% Property 20 42.9% 29 45.0% 5 -82.8% Other 8 -27.3% 4 11 120.0% -50.0% Drugs 0 0 0 Fed Statutes 0 -100.0% 0 0 Prov Statutes 0 1 0 -100.0% Driving Offences 0 0 0 Total 41 46.4% 49 19.5% 19 -61.2% Prov Statutes Violent Property











| Year    | 2025 | Total |
|---------|------|-------|
| OccType |