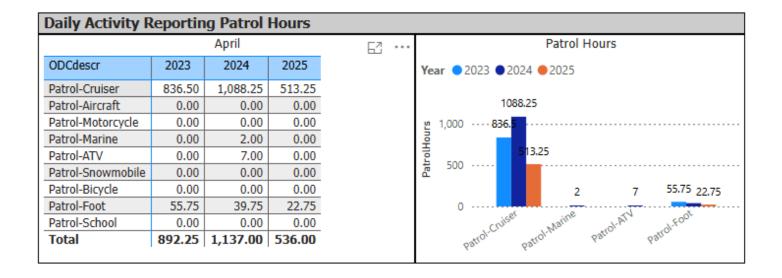

-4.9%    | 172    | 26.5%    | 132    | -23.3%   |  |  |  |  |  |  |









#### Unfounded April April Year 2023 2024 2025 Year 02023 02024 Violation\_rollup % Change Count % Change % Change Count Count 8 Violent 3 -40.0% 2 -33.3% 0 -100.0% Property 100.0% 8 33.3% -100.0% 6 0 Other 4 100.0% 3 -25.0% 0 -100.0% 0 0 Drugs 0 Fed Statutes 0 0 0 --Prov Statutes 0 1 0 -100.0% 6 Driving Offences 0 0 0 Total 13 14 0 -100.0% 30.0% 7.7% UnfoundedTotal YTD 2023 2025 Year 2024 Violation\_rollup % Change % Change % Change Count Count Count Violent 10 25.0% 11 10.0% 10 -9.1% Property 20 42.9% 29 45.0% 5 -82.8% Other 8 -27.3% 4 11 120.0% -50.0% Drugs 0 0 0 Fed Statutes 0 -100.0% 0 0 Prov Statutes 0 1 0 -100.0% Driving Offences 0 0 0 Total 41 46.4% 49 19.5% 19 -61.2% Prov Statutes Violent Property











| Year    | 2025 | Total |
|---------|------|-------|
| OccType |      |       |
| Total   |      | 0     |

| YTD     |      |            |           |               |             |           |   |  |
|---------|------|------------|-----------|---------------|-------------|-----------|---|--|
| Year    |      | 2025       |           |               |             |           |   |  |
| ОссТуре | Bail | Conviction | Diversion | NonConviction | NotAccepted | POATicket |   |  |
| Assault | 0    | 0          | 1         | 0             | 0           | 0         | 1 |  |
| Total   | 0    | 0          | 1         | 0             | 0           | 0         | 1 |  |





#### Mental Health Act Occurrences by Occurrence Type

|                              | April       |           |  |
|----