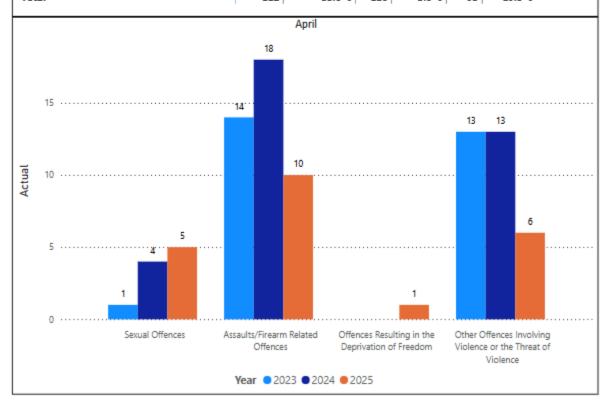

DÉTACHEMENT DE HALDIMAND DE LA POLICE PROVINCIALE

# Haldimand O.P.P. Detachment Board Report

## **April 2025**

@OPP\_WR

| Motor Vehicle Col    | lisions b | у Туре   |           |          |           |          |                                         |  |  |  |  |  |
|----------------------|-----------|----------|-----------|----------|-----------|----------|-----------------------------------------|--|--|--|--|--|
|                      | April     |          |           |          |           |          |                                         |  |  |  |  |  |
| Year                 | 20        | 023      | 20        | 024      | 20        | 025      | Year ● 2023 ● 2024 ● 2025               |  |  |  |  |  |
| CollisionType        | Incidents | % Change | Incidents | % Change | Incidents | % Change | Teal Coes Coes                          |  |  |  |  |  |
| Fatal Injury         | 0         |          | 1         |          | 0         | -100.0%  | 43                                      |  |  |  |  |  |
| Non-Fatal Injury     | 10        | 66.7%    | 11        | 10.0%    | 3         | -72.7%   | 40                                      |  |  |  |  |  |
| Property Damage Only | 43        | 0.0%     | 46        | 7.0%     | 22        | -52.2%   | 40                                      |  |  |  |  |  |
| Total                | 53        | 8.2%     | 58        | 9.4%     | 25        | -56.9%   |                                         |  |  |  |  |  |
|                      |           | Y        | ΓD        |          |           |          | 22                                      |  |  |  |  |  |
| Year                 | 20        | 023      | 20        | 024      | 20        | 025      | 10                                      |  |  |  |  |  |
| CollisionType        | Incidents | % Change | Incidents | % Change | Incidents | % Change | 3                                       |  |  |  |  |  |
| Fatal Injury         | 0         | -100.0%  | 3         |          | 0         | -100.0%  | 010                                     |  |  |  |  |  |
| Non-Fatal Injury     | 40        | 73.9%    | 54        | 35.0%    | 34        | -37.0%   |                                         |  |  |  |  |  |
| Property Damage Only | 176       | -14.6%   | 207       | 17.6%    | 199       | -3.9%    | Fatal Non-F Prope<br>Injury Injury Dama |  |  |  |  |  |
| Total                | 216       | -6.1%    | 264       | 22.2%    | 233       | -11.7%   | Only                                    |  |  |  |  |  |