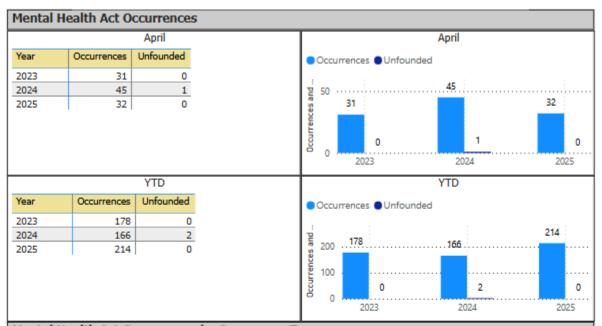

0 Prov Statutes 0 1 0 -100.0% Driving Offences 0 0 0 Total 41 46.4% 49 19.5% 19 -61.2% Prov Statutes Violent Property











| Year    | 2025 | Total |
|---------|------|-------|
| OccType |      |       |
| Total   |      | 0     |

| YTD     |      |            |           |               |             |           |   |  |
|---------|------|------------|-----------|---------------|-------------|-----------|---|--|
| Year    |      | 2025       |           |               |             |           |   |  |
| ОссТуре | Bail | Conviction | Diversion | NonConviction | NotAccepted | POATicket |   |  |
| Assault | 0    | 0          | 1         | 0             | 0           | 0         | 1 |  |
| Total   | 0    | 0          | 1         | 0             | 0           | 0         | 1 |  |





#### Mental Health Act Occurrences by Occurrence Type

|                              | April       |           |  |
|------------------------------|-------------|-----------|--|
| Year                         | 2025        |           |  |
| OccurrenceType               | Occurrences | Unfounded |  |
| Attempt or threat of suicide | 9           | 0         |  |
| Family dispute               | 2           | 0         |  |
| Intimate Partner Violence    | 1           | 0         |  |
| Mental health act            | 17          | 0         |  |
| Sexual assault               | 2           | 0         |  |
| Suspicious person            | 1           | 0         |  |
| Total                        | 32          | 0         |  |