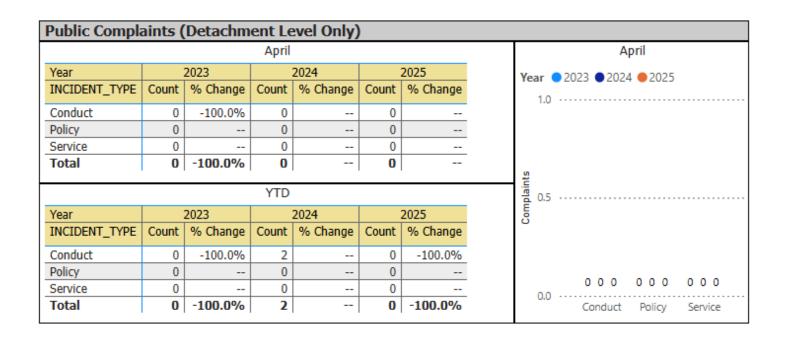

| -4.9%    | 172    | 26.5%    | 132    | -23.3%   |  |  |  |  |  |  |









#### Unfounded April April Year 2023 2024 2025 Year 02023 02024 Violation\_rollup % Change Count % Change % Change Count Count 8 Violent 3 -40.0% 2 -33.3% 0 -100.0% Property 100.0% 8 33.3% -100.0% 6 0 Other 4 100.0% 3 -25.0% 0 -100.0% 0 0 Drugs 0 Fed Statutes 0 0 0 --Prov Statutes 0 1 0 -100.0% 6 Driving Offences 0 0 0 Total 13 14 0 -100.0% 30.0% 7.7% UnfoundedTotal YTD 2023 2025 Year 2024 Violation\_rollup % Change % Change % Change Count Count Count Violent 10 25.0% 11 10.0% 10 -9.1% Property 20 42.9% 29 45.0% 5 -82.8% Other 8 -27.3% 4 11 120.0% -50.0% Drugs 0 0 0 Fed Statutes 0 -100.0% 0 0 Prov Statutes 0 1 0 -100.0% Driving Offences 0 0 0 Total 41 46.4% 49 19.5% 19 -61.2% Prov Statutes Violent Property











| Year    | 2025 | Total |
|---------|------|-------|
| OccType |      |       |
| Total   |      | 0     |

| YTD     |      |            |           |               |             |           |   |  |
|---------|------|------------|-----------|---------------|-------------|-----------|---|--|
| Year    |      | 2025       |           |               |             |           |   |  |
| ОссТуре | Bail | Conviction | Diversion | NonConviction | NotAccepted | POATicket |   |  |
| Assault | 0    | 0          | 1         | 0             | 0           | 0         | 1 |  |
| Total   | 0    | 0          | 1         | 0             | 0           | 0         | 1 |  |





#### Mental Health Act Occurrences by Occurrence Type

|                              | April       |           |  |
|--