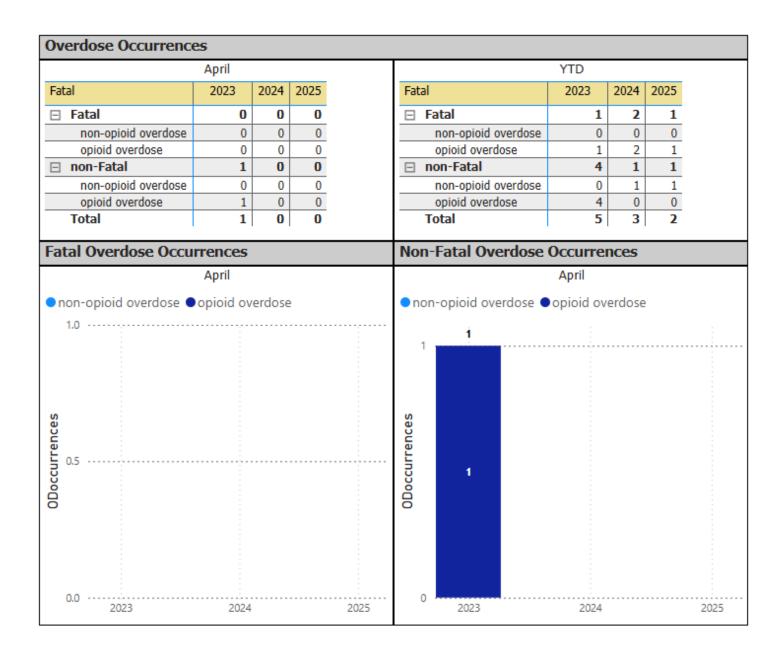

| 0             | 0           | 0         | 1 |  |





#### Mental Health Act Occurrences by Occurrence Type

|                              | April       |           |  |
|------------------------------|-------------|-----------|--|
| Year                         | 2025        |           |  |
| OccurrenceType               | Occurrences | Unfounded |  |
| Attempt or threat of suicide | 9           | 0         |  |
| Family dispute               | 2           | 0         |  |
| Intimate Partner Violence    | 1           | 0         |  |
| Mental health act            | 17          | 0         |  |
| Sexual assault               | 2           | 0         |  |
| Suspicious person            | 1           | 0         |  |
| Total                        | 32          | 0         |  |