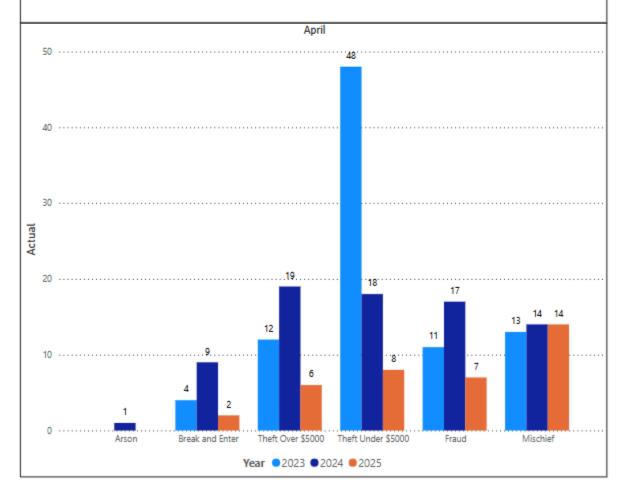

DÉTACHEMENT DE HALDIMAND DE LA POLICE PROVINCIALE

# Haldimand O.P.P. Detachment Board Report

## **April 2025**

@OPP\_WR

| Motor Vehicle Col    | lisions b | у Туре   |           |          |           |          |                                         |  |  |  |  |  |
|----------------------|-----------|----------|-----------|----------|-----------|----------|-----------------------------------------|--|--|--|--|--|
|                      | April     |          |           |          |           |          |                                         |  |  |  |  |  |
| Year                 | 20        | 023      | 20        | 024      | 20        | 025      | Year ● 2023 ● 2024 ● 2025               |  |  |  |  |  |
| CollisionType        | Incidents | % Change | Incidents | % Change | Incidents | % Change | Teal Coes Coes                          |  |  |  |  |  |
| Fatal Injury         | 0         |          | 1         |          | 0         | -100.0%  | 43                                      |  |  |  |  |  |
| Non-Fatal Injury     | 10        | 66.7%    | 11        | 10.0%    | 3         | -72.7%   | 40                                      |  |  |  |  |  |
| Property Damage Only | 43        | 0.0%     | 46        | 7.0%     | 22        | -52.2%   | 40                                      |  |  |  |  |  |
| Total                | 53        | 8.2%     | 58        | 9.4%     | 25        | -56.9%   |                                         |  |  |  |  |  |
|                      |           | Y        | ΓD        |          |           |          | 22                                      |  |  |  |  |  |
| Year                 | 20        | 023      | 20        | 024      | 20        | 025      | 10                                      |  |  |  |  |  |
| CollisionType        | Incidents | % Change | Incidents | % Change | Incidents | % Change | 3                                       |  |  |  |  |  |
| Fatal Injury         | 0         | -100.0%  | 3         |          | 0         | -100.0%  | 010                                     |  |  |  |  |  |
| Non-Fatal Injury     | 40        | 73.9%    | 54        | 35.0%    | 34        | -37.0%   |                                         |  |  |  |  |  |
| Property Damage Only | 176       | -14.6%   | 207       | 17.6%    | 199       | -3.9%    | Fatal Non-F Prope<br>Injury Injury Dama |  |  |  |  |  |
| Total                | 216       | -6.1%    | 264       | 22.2%    | 233       | -11.7%   | Only                                    |  |  |  |  |  |