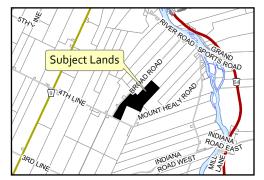

## Detail Map FILE #PLB-2025-028 APPLICANT: Bibija

Legend Provincial Highway Haldimand Highway Haldimand Road Local Road Settlement Areas TO BE RETAINED Approximately 43.23 Hectares TO BE SEVERED Approximately 0.80 Hectares SUBJECT LANDS Scale: 1:900 0 5 IMAGE INCLUDES MATERIAL © 2020 OF THE QUEEN'S PRINTER FOR ONTARIO. AULRIGHTS RESERVED.

PLB-2025-028, Attachment 3

Location:

100 BROAD RD

GEOGRAPHIC TOWNSHIP OF ONEIDA WARD 4

Legal Description:

ONEIDA CON 5 AND 6 PT BLK COOK PT BLK DENNIS PT LOTS 58 AND 59 RP 18R4425 PART 29

Property Assessment Number: 2810 153 003 07350 0000

Size:

44.03 Hectares (108.80 Acres)

Zoning:

A (Agriculture), HCOP Natural Environment Wetland Area, GRCA Regulated Lands, HCOP Riverine Hazard Lands

HALDIMAND COUNTY, IT'S EMPLOYEES, OFFICERS AND AGENTS ARE NOT RESPONSIBLE FOR ANY ERRORS, OMISSIONS OR INACCURACIES WHETHER DUE TO THEIR OWN NEGLIGENCE OR OTHERWISE. DO NOT USE FOR OPERATING MAP OR DESIGN PURPOSES. ALL INFORMATION TO BE VERIFIED.