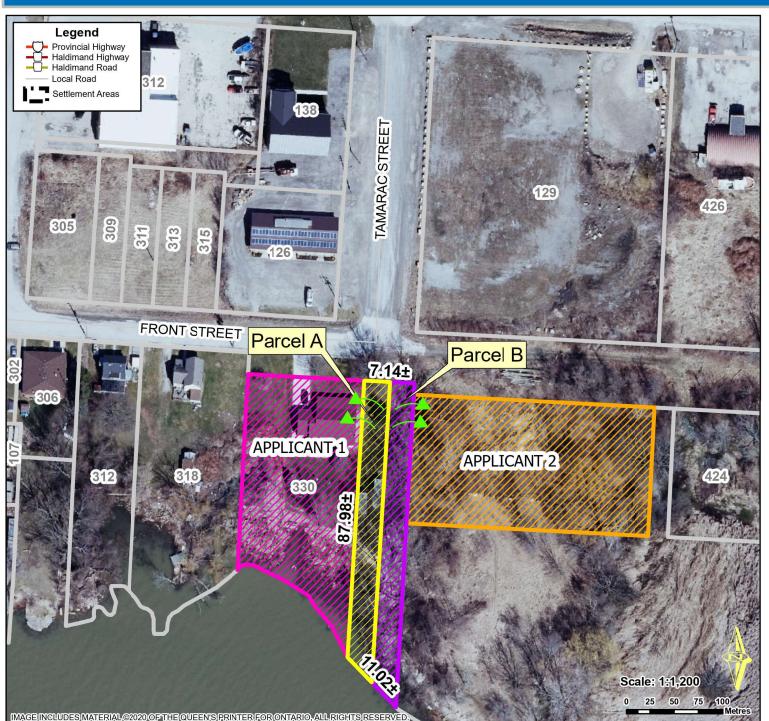

## **Location Map: Part of Tamarac Street, Dunnville**

Location:

330 FRONT STREET EAST **URBAN AREA OF DUNVILLE** WARD 6

Legal Description:

**PLAN 69 PT SHIPYARD LOT PT** TAMARAC ST CLOSED AND RP 18R7042 PART 2

Property Assessment Number: 2810 024 002 21600 0000

Parcel A: Approx. 0.19 Acres Parcel B: Approx. 0.19 Acres

Zoning:

CM (Marine Commercial), SFPPA Special Flood Plain Policy Area 2

HALDIMAND COUNTY, IT'S EMPLOYEES, OFFICERS AND AGENTS ARE NOT RESPONSIBLE FOR ANY ERRORS, OMISSIONS OR NACCURACIES WHETHER DUE TO THEIR OWN NEGLIGENCE OR OTHERWISE. DO NOT USE FOR OPERATING MAP OR DESIGN PURPOSES. ALL INFORMATION TO BE VERIFIED.