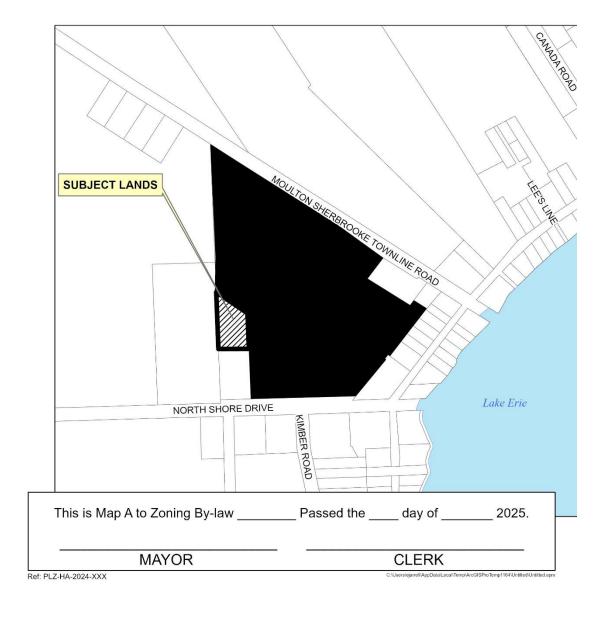

AND WHEREAS this by-law conforms to the Haldimand County Official Plan,

NOW THEREFORE, the Council of The Corporation of Haldimand County enacts as follows:

- 1. **THAT** this by-law shall apply to lands described as Part Lot 19, Concession 2, Geographic Township of Sherbrooke, Haldimand County, and shown on Maps "A" and "B" attached to and forming part of this by-law.
- **2. THAT** Schedule "A" of By-law HC 1-2020, as amended, is hereby further amended by changing the zoning of the subject lands identified on Map "A" (attached to and forming part of this by-law) from "Agriculture (A)" *Zone* to "Lakeshore Residential (RL)" *Zone*.
- 3. **THAT** this by-law shall come into force in accordance with the provisions of the *Planning Act*.

## PURPOSE AND EFFECT OF BY-LAW XX/25

The subject lands are legally described as Part Lot 19, Concession 2, Geographic Township of Sherbrooke, Haldimand County, and known municipally as 2421 North Shore Dr.

The purpose of this by-law is to rezone the subject lands to "Lakeshore Residential (RL)" to maintain consistent zoning provision with the benefitting land as condition of consent.

Report Number: PDD-06-2025 File No: PLZ-HA-2024-279 Related File No.: PLB-2024-193