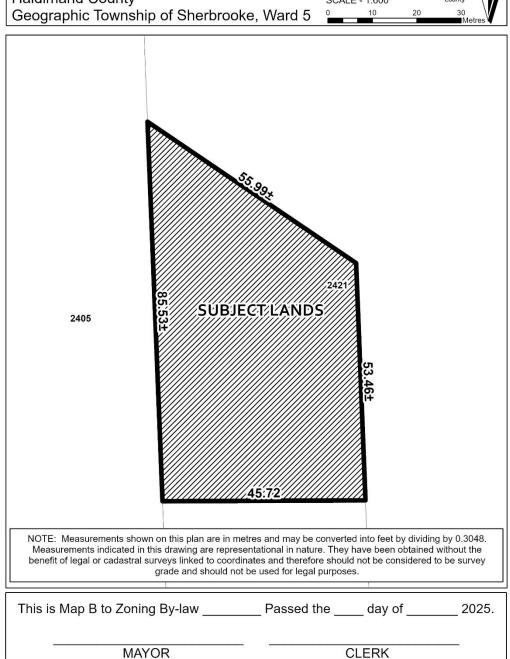

## PURPOSE AND EFFECT OF BY-LAW XX/25

The subject lands are legally described as Part Lot 19, Concession 2, Geographic Township of Sherbrooke, Haldimand County, and known municipally as 2421 North Shore Dr.