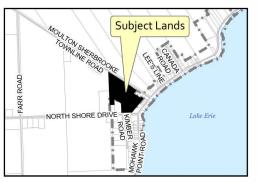

## Location:

2421 NORTH SHORE DRIVE GEOGRAPHIC TOWNSHIP OF SHERBROOKE WARD 5

#### Size:

SUBJECT LANDS: Approx. 6.58 Hectares (16.25 Acres) SEVERED LANDS: Approx. 0.32 Hectares (0.79 Acres) RETAINED LANDS: Approx. 6.26 Hectares (15.46 Acres)