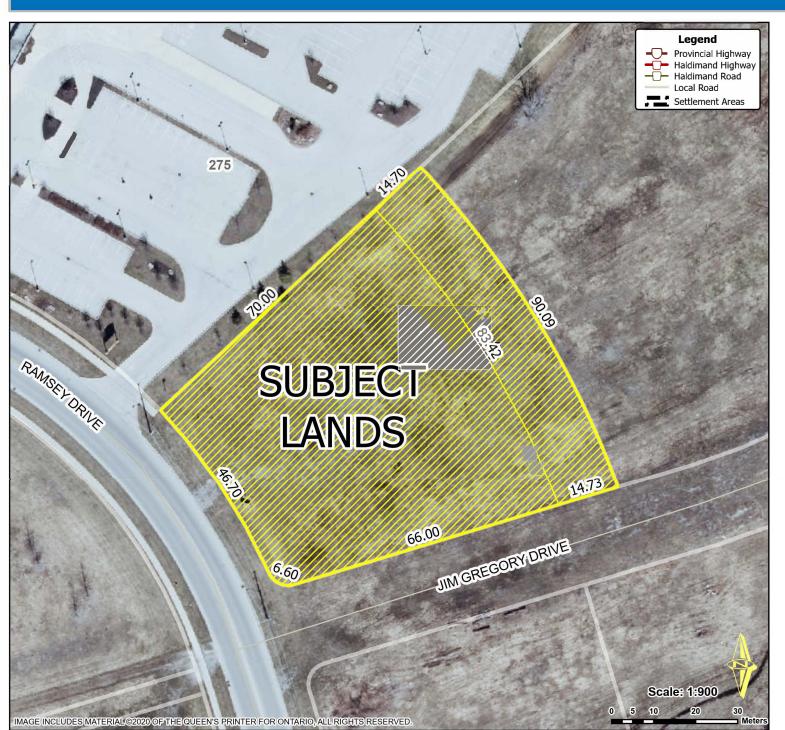

## Location Map FILE #PLZ-HA-2024-009 APPLICANT: Haldimand-Norfolk Housing Corporation

PDD-07-2025, Attachment 1 **Haldimand** County

Location:

RAMSEY DR **URBAN AREA OF DUNNVILLE** WARD 6

Legal Description:

PLAN 18M41 BLK 3 PT BLK 2 AND **RP 18R8058 PART 1** 

Property Assessment Number:

2810 024 005 33175 0000

APPROX. 0.60 HECTARES (1.48 ACRES)

Zoning:

**MG** (General Industrial) GRCA (Regulated Lands),

**HCOP (Riverine Hazard Lands)** 