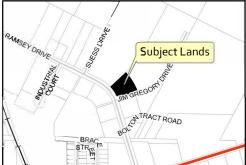

## Location Map FILE #PLZ-HA-2024-009 APPLICANT: Haldimand-Norfolk Housing Corporation

PDD-07-2025, Attachment 1 **Haldimand** County

Location:

RAMSEY DR **URBAN AREA OF DUNNVILLE** WARD 6

Legal Description: