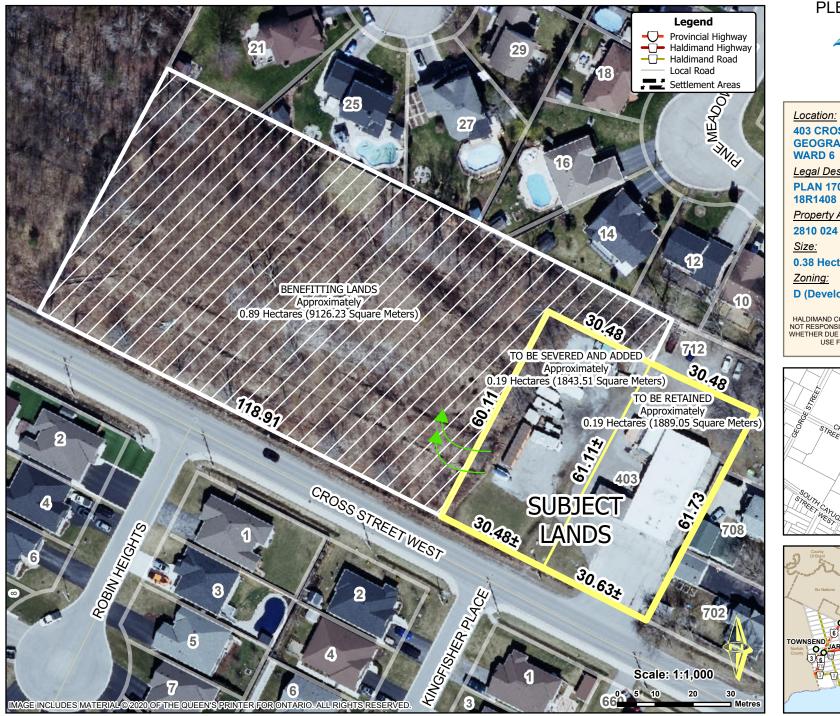

## Location Map FILE #PLB-2024-282 APPLICANT: Ken Egger

PLB-2024-282, Attachment 2

403 CROSS STREET WEST **GEOGRAPHIC TOWNSHIP OF DUNNVILLE** 

Legal Description:

PLAN 1700 PT LOT 1 W JOHN ST RP 18R1408 PART 2 PLUS EASEMENT

Property Assessment Number:

2810 024 006 29500 0000

0.38 Hectares (3732.56 Square Meters)

**D** (Development)

HALDIMAND COUNTY, IT'S EMPLOYEES, OFFICERS AND AGENTS ARE NOT RESPONSIBLE FOR ANY ERRORS, OMISSIONS OR INACCURACIES WHETHER DUE TO THEIR OWN NEGLIGENCE OR OTHERWISE. DO NOT USE FOR OPERATING MAP OR DESIGN PURPOSES. ALL INFORMATION TO BE VERIFIED.