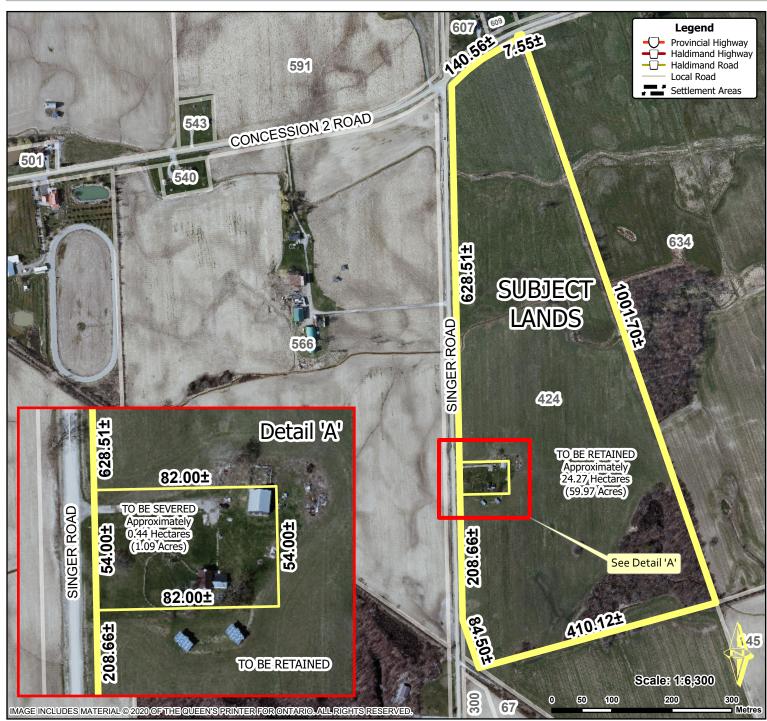

## Location:

424 SINGER ROAD GEOGRAPHIC TOWNSHIP OF SENECA WARD 4

Legal Description:

**SENECA CON 2 PT LOT 17** 

Property Assessment Number:

2810 152 001 10300 0000

Size:

24.71 Hectares (61.05 Acres)

Zoning:

A (Agriculture), NPCA Regulated Lands

HALDIMAND COUNTY, IT'S EMPLOYEES, OFFICERS AND AGENTS ARE NOT RESPONSIBLE FOR ANY ERRORS, OMISSIONS OR INACCURACIES WHETHER DUE TO THEIR OWN NEGLIGENCE OR OTHERWISE. DO NOT USE FOR OPERATING MAP OR DESIGN PURPOSES. ALL INFORMATION TO BE VERIFIED.