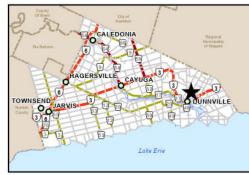

## Location Map FILE #PLB-2024-239 APPLICANT: Kelly

Legend 89.00% Provincial Highway Haldimand Highway Haldimand Road Local Road TO BE SEVERED Settlement Areas Approximately 0.38 Hectares 404 Detail 'A' BENEFITTING LANDS 396.19 SUBJECT LANDS TO BE RETAINED Approximately 5.08 Hectares 398 326.63 386 389 Scale: 1:2,300 0 10 20 IMAGE INCLUDES MATERIAL ©2020 OF THE QUEEN'S PRINTER FOR ONTARIO, ALL RIGHTS RESERVED.