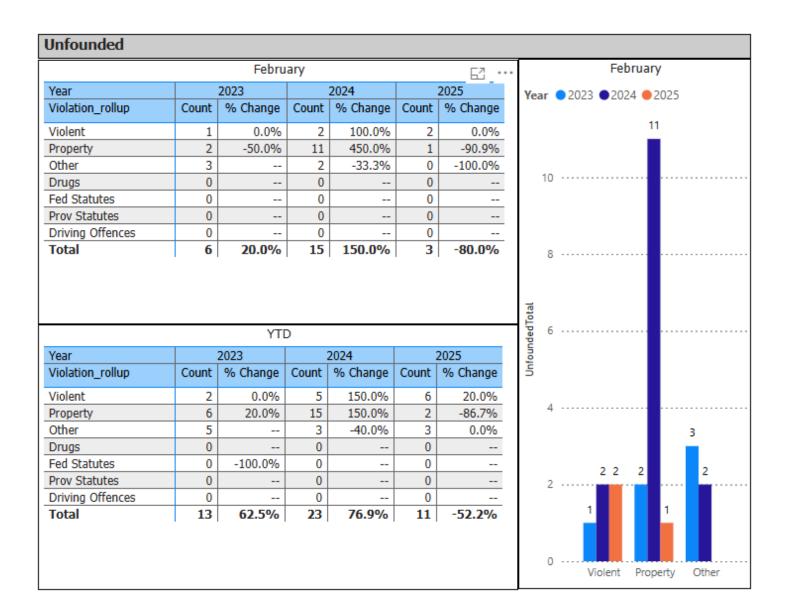

--|----------|--|--|
| Year             | 20    | 023      | 2      | 024      | 2025   |          |  |  |
| Violation_rollup | %     | % Change | %      | % Change | %      | % Change |  |  |
| Violent          | 71.2% | 3.5%     | 75.5%  | 6.1%     | 85.4%  | 13.1%    |  |  |
| Property         | 11.5% | -20.9%   | 15.7%  | 36.3%    | 14.4%  | -8.5%    |  |  |
| Other            | 72.7% | -4.9%    | 48.0%  | -34.0%   | 59.1%  | 23.1%    |  |  |
| Drugs            | 80.0% | -20.0%   | 0.0%   | -100.0%  | 50.0%  |          |  |  |
| Fed Statutes     |       | -100.0%  | 100.0% |          | 100.0% | 0.0%     |  |  |
| Prov Statutes    | 70.8% | -25.2%   | 90.6%  | 27.9%    | 95.0%  | 4.8%     |  |  |
| Driving Offences | 73.7% | -20.2%   | 81.5%  | 10.6%    | 84.6%  | 3.8%     |  |  |





















#### Mental Health Act Occurrences by Occurrence Type

|                              | February    |           |  |  |
|------------------------------|-------------|-----------|--|--|
| Year                         | 2025        |           |  |  |
| OccurrenceType               | Occurrences | Unfounded |  |  |
| Attempt or threat of suicide | 5           | 0         |  |  |
| Domestic dispute             | 2           | 0         |  |  |
| Family dispute               | 2           | 0         |  |  |
| Mental health act            | 39          | 0         |  |  |
| Person Well-Being Check      | 1           | 0         |  |  |
| Police assistance            | 1           | 0         |  |  |
| Total                        | 50          | 0         |  |  |