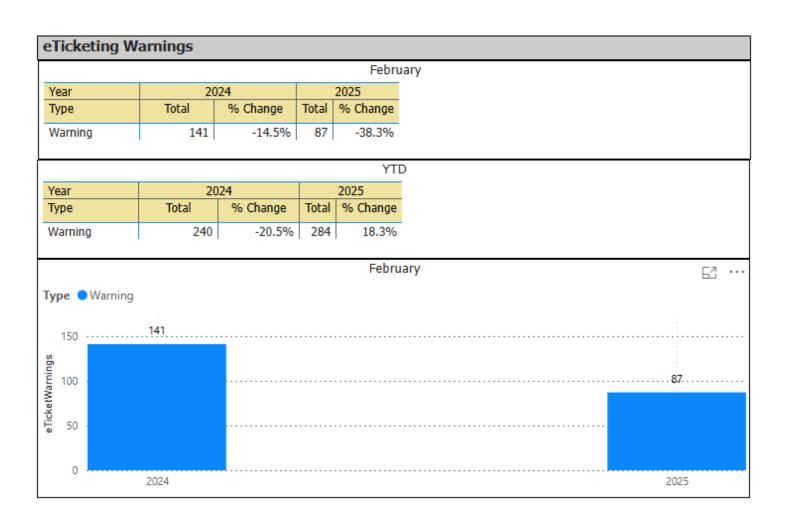

|            |          |
| •                            | 99      | 16.5                       |                          | 63      | -36.          | -        |         | 143       | 127.       |          |
| 5peeding                     |         |                            | %n                       | 2       | 100.          | 0%       |         | 2         | 0.         | .0%      |
| peeding<br>jeatbelt          | 1       | -50.09                     |                          | 40      |               | cor      |         |           |            |          |
| peeding                      |         | -50.0°<br>120.0°<br>400.0° | %                        | 19<br>5 | -13.          | 6%<br>0% |         | 31<br>4   |            | 2%<br>0% |

Seatbelt

Distracted

Speeding

Impaired







| Violent Crime                                               |        |          |        |          |        |          |  |  |  |  |  |
|-------------------------------------------------------------|--------|----------|--------|----------|--------|----------|--|--|--|--|--|
|                                                             |        | February |        |          |        |          |  |  |  |  |  |
| Year                                                        |        | 2023     |        | 2024     | 2025   |          |  |  |  |  |  |
| ViolationGrp                                                | Actual | % Change | Actual | % Change | Actual | % Change |  |  |  |  |  |
| Homicides                                                   | 0      | -100.0%  | 0      |