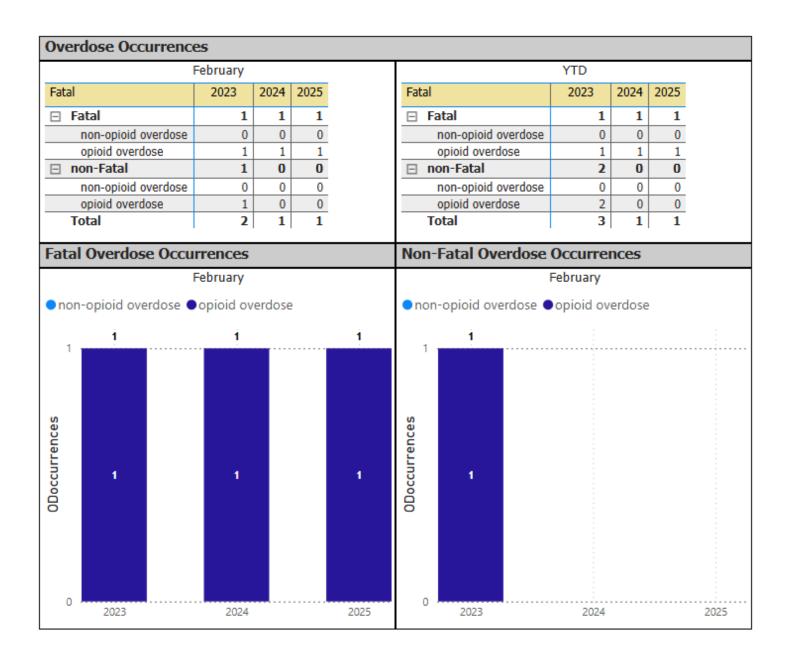

|  |





















#### Mental Health Act Occurrences by Occurrence Type

|                              | February    |           |  |  |
|------------------------------|-------------|-----------|--|--|
| Year                         | 2025        |           |  |  |
| OccurrenceType               | Occurrences | Unfounded |  |  |
| Attempt or threat of suicide | 5           | 0         |  |  |
| Domestic dispute             | 2           | 0         |  |  |
| Family dispute               | 2           | 0         |  |  |
| Mental health act            | 39          | 0         |  |  |
| Person Well-Being Check      | 1           | 0         |  |  |
| Police assistance            | 1           | 0         |  |  |
| Total                        | 50          | 0         |  |  |