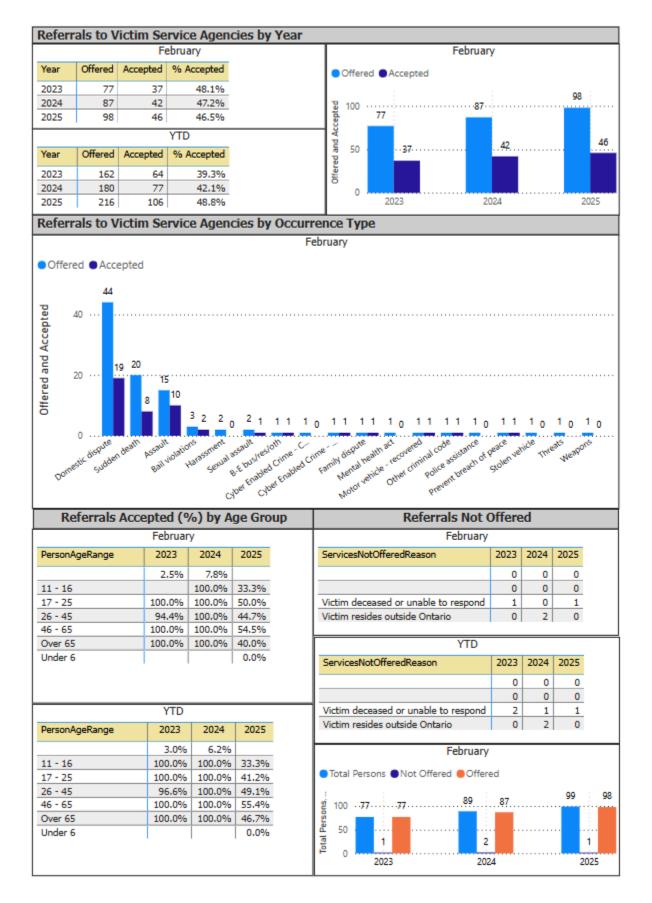

|





















#### Mental Health Act Occurrences by Occurrence Type

|                              | February    |           |  |  |
|------------------------------|-------------|-----------|--|--|
| Year                         | 2025        |           |  |  |
| OccurrenceType               | Occurrences | Unfounded |  |  |
| Attempt or threat of suicide | 5           | 0         |  |  |
| Domestic dispute             | 2           | 0         |  |  |
| Family dispute               | 2           | 0         |  |  |
| Mental health act            | 39          | 0         |  |  |
| Person Well-Being Check      | 1           | 0         |  |  |
| Police assistance            | 1           | 0         |  |  |
| Total                        | 50          | 0         |  |  |