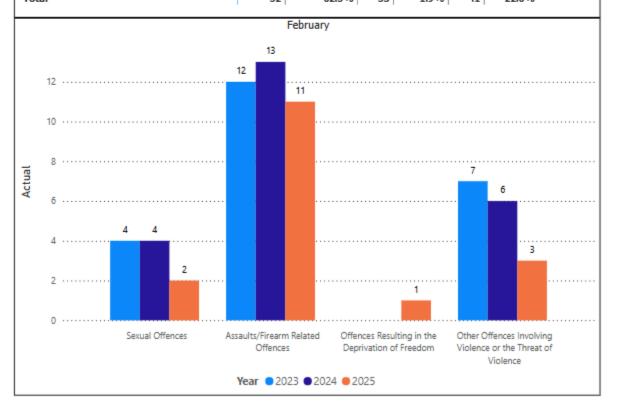

Seatbelt

Distracted

Speeding

Impaired

| Violent Crime                                               |        |          |        |          |        |          |  |  |  |  |  |
|-------------------------------------------------------------|--------|----------|--------|----------|--------|----------|--|--|--|--|--|
|                                                             |        | February |        |          |        |          |  |  |  |  |  |
| Year                                                        |        | 2023     |        | 2024     | 2025   |          |  |  |  |  |  |
| ViolationGrp                                                | Actual | % Change | Actual | % Change | Actual | % Change |  |  |  |  |  |
| Homicides                                                   | 0      | -100.0%  | 0      |          | 0      |          |  |  |  |  |  |
| Other Offences Causing Death                                | 0      |          | 0      |          | 0      |          |  |  |  |  |  |
| Attempted Murder                                            | 0      |          | 0      |          | 0      |          |  |  |  |  |  |
| Sexual Offences                                             | 4      | 300.0%   | 4      | 0.0%     | 2      | -50.0%   |  |  |  |  |  |
| Assaults/Firearm Related Offences                           | 12     | 20.0%    | 13     | 8.3%     | 11     | -15.4%   |  |  |  |  |  |
| Offences Resulting in the Deprivation of<br>Freedom         | 0      |          | 0      |          | 1      |          |  |  |  |  |  |
| Robbery                                                     | 0      | -100.0%  | 0      |          | 0      |          |  |  |  |  |  |
| Other Offences Involving Violence or the Threat of Violence | 7      | 133.3%   | 6      | -14.3%   | 3      | -50.0%   |  |  |  |  |  |
| Offences in Relation to Sexual Services                     | 0      |          | 0      |          | 0      |          |  |  |  |  |  |
| Total                                                       | 23     | 43.8%    | 23     | 0.0%     | 17     | -26.1%   |  |  |  |  |  |

|                                                             |        | YTD      |        |          |        |          |
|-------------------------------------------------------------|--------|----------|--------|----------|--------|----------|
| Year                                                        |        | 2023     |        | 2024     |        | 2025     |
| ViolationGrp                                                | Actual | % Change | Actual | % Change | Actual | % Change |
| Homicides                                                   | 0      | -100.0%  | 0      |          | 0      |          |
| Other Offences Causing Death                                | 0      |          | 0      |          | 0      |          |
| Attempted Murder                                            | 0      |          | 0      |          | 0      |          |
| Sexual Offences                                             | 7      | 75.0%    | 11     | 57.1%    | 3      | -72.7%   |
| Assaults/Firearm Related Offences                           | 26     | 62.5%    | 26     | 0.0%     | 30     | 15.4%    |
| Offences Resulting in the Deprivation of<br>Freedom         | 1      |          | 0      | -100.0%  | 1      |          |
| Robbery                                                     | 1      | 0.0%     | 1      | 0.0%     | 0      | -100.0%  |
| Other Offences Involving Violence or the Threat of Violence | 17     | 70.0%    | 15     | -11.8%   | 7      | -53.3%   |
| Offences in Relation to Sexual Services                     | 0      |          | 0      |          | 0      |          |
| Total                                                       | 52     | 62.5%    | 53     | 1.9%     | 41     | -22.6%   |