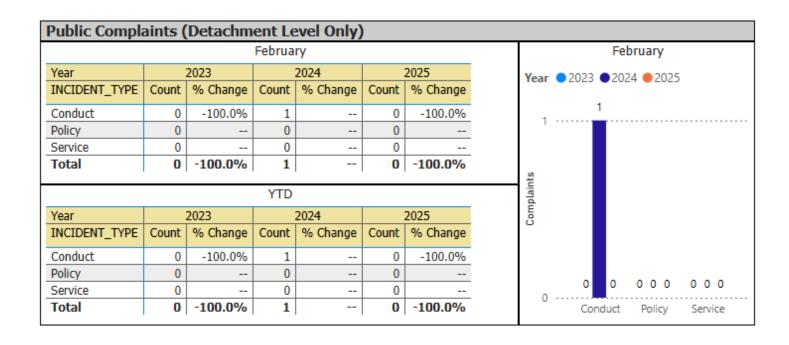

---------|--|--|
| Year             | 20    | 023      | 2      | 024      | 2025   |          |  |  |
| Violation_rollup | %     | % Change | %      | % Change | %      | % Change |  |  |
| Violent          | 71.2% | 3.5%     | 75.5%  | 6.1%     | 85.4%  | 13.1%    |  |  |
| Property         | 11.5% | -20.9%   | 15.7%  | 36.3%    | 14.4%  | -8.5%    |  |  |
| Other            | 72.7% | -4.9%    | 48.0%  | -34.0%   | 59.1%  | 23.1%    |  |  |
| Drugs            | 80.0% | -20.0%   | 0.0%   | -100.0%  | 50.0%  |          |  |  |
| Fed Statutes     |       | -100.0%  | 100.0% |          | 100.0% | 0.0%     |  |  |
| Prov Statutes    | 70.8% | -25.2%   | 90.6%  | 27.9%    | 95.0%  | 4.8%     |  |  |
| Driving Offences | 73.7% | -20.2%   | 81.5%  | 10.6%    | 84.6%  | 3.8%     |  |  |





















#### Mental Health Act Occurrences by Occurrence Type

|                              | February    |           |  |  |
|------------------------------|-------------|-----------|--|--|
| Year                         | 2025        |           |  |  |
| OccurrenceType               | Occurrences | Unfounded |  |  |
| Attempt or threat of suicide | 5           | 0         |  |  |
| Domestic dispute             | 2           | 0         |  |  |
| Family dispute               | 2           | 0         |  |  |
| Mental health act            | 39          | 0         |  |  |
| Person Well-Being Check      | 1           | 0         |  |  |
| Police assistance            | 1           | 0         |  |  |
| Total                        | 50          | 0         |  |  |