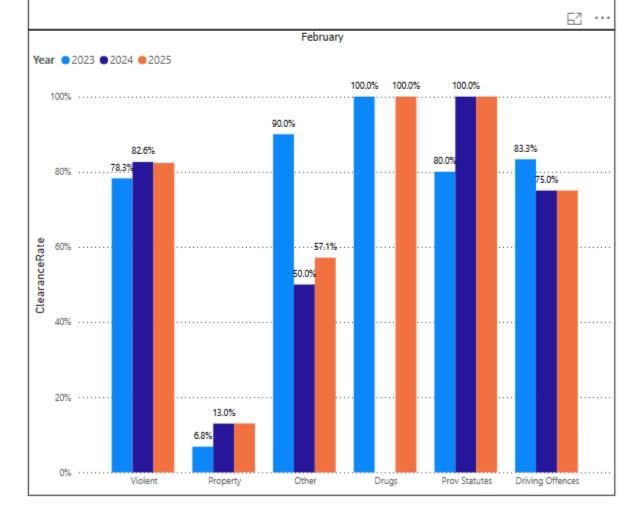

------|----------|--|--|
| Year             | 20    | 023      | 2      | 024      | 2025   |          |  |  |
| Violation_rollup | %     | % Change | %      | % Change | %      | % Change |  |  |
| Violent          | 71.2% | 3.5%     | 75.5%  | 6.1%     | 85.4%  | 13.1%    |  |  |
| Property         | 11.5% | -20.9%   | 15.7%  | 36.3%    | 14.4%  | -8.5%    |  |  |
| Other            | 72.7% | -4.9%    | 48.0%  | -34.0%   | 59.1%  | 23.1%    |  |  |
| Drugs            | 80.0% | -20.0%   | 0.0%   | -100.0%  | 50.0%  |          |  |  |
| Fed Statutes     |       | -100.0%  | 100.0% |          | 100.0% | 0.0%     |  |  |
| Prov Statutes    | 70.8% | -25.2%   | 90.6%  | 27.9%    | 95.0%  | 4.8%     |  |  |
| Driving Offences | 73.7% | -20.2%   | 81.5%  | 10.6%    | 84.6%  | 3.8%     |  |  |





















#### Mental Health Act Occurrences by Occurrence Type

|                              | February    |           |  |  |
|------------------------------|-------------|-----------|--|--|
| Year                         | 2025        |           |  |  |
| OccurrenceType               | Occurrences | Unfounded |  |  |
| Attempt or threat of suicide | 5           | 0         |  |  |
| Domestic dispute             | 2           | 0         |  |  |
| Family dispute               | 2           | 0         |  |  |
| Mental health act            | 39          | 0         |  |  |
| Person Well-Being Check      | 1           | 0         |  |  |
| Police assistance            | 1           | 0         |  |  |
| Total                        | 50          | 0         |  |  |