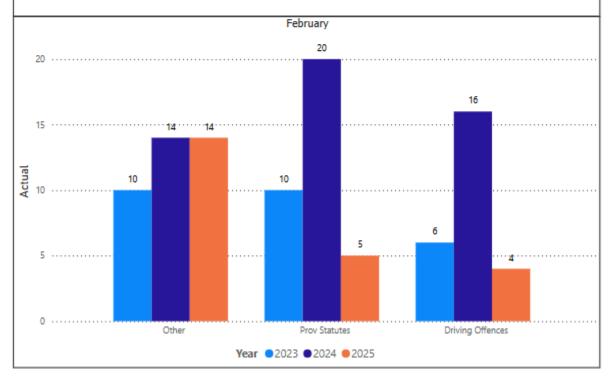

|          |  |  |  |  |  |
|------------------|--------|----------|--------|----------|--------|----------|--|--|--|--|--|
| Year             |        | 2023     |        | 2024     | 2025   |          |  |  |  |  |  |
| Violation_rollup | Actual | % Change | Actual | % Change | Actual | % Change |  |  |  |  |  |
| Other            | 22     | 29.4%    | 25     | 13.6%    | 22     | -12.0%   |  |  |  |  |  |
| Fed Statutes     | 0      | -100.0%  | 1      |          | 1      | 0.0%     |  |  |  |  |  |
| Prov Statutes    | 24     | 26.3%    | 32     | 33.3%    | 20     | -37.5%   |  |  |  |  |  |
| Driving Offences | 19     | 46.2%    | 27     | 42.1%    | 26     | -3.7%    |  |  |  |  |  |
| Total            | 65     | 30.0%    | 85     | 30.8%    | 69     | -18.8%   |  |  |  |  |  |





| February         |        |          |        |          |        |          |  |  |  |  |
|------------------|--------|----------|--------|----------|--------|----------|--|--|--|--|
| Year             | 2023   |          | 2024   |          | 2025   |          |  |  |  |  |
|                  | %      | % Change | %      | % Change | %      | % Change |  |  |  |  |
| Violent          | 78.3%  | 4.3%     | 82.6%  | 5.6%     | 82.4%  | -0.3%    |  |  |  |  |
| Property         | 6.8%   | -47.5%   | 13.0%  | 89.6%    | 13.0%  | 0.4%     |  |  |  |  |
| Other            | 90.0%  | 20.0%    | 50.0%  | -44.4%   | 57.1%  | 14.3%    |  |  |  |  |
| Drugs            | 100.0% | 0.0%     | 0.0%   | -100.0%  | 100.0% |          |  |  |  |  |
| Fed Statutes     |        | -100.0%  |        |