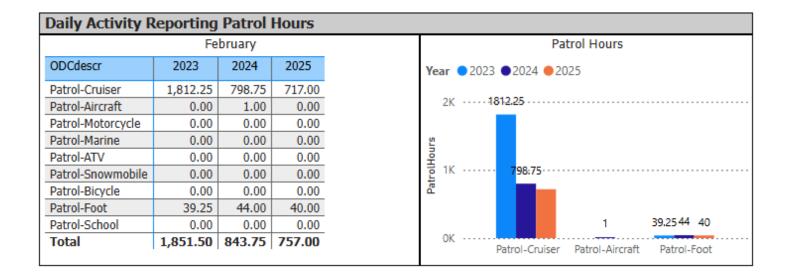

-------|--|--|
| Year             | 20    | 023      | 2      | 024      | 2025   |          |  |  |
| Violation_rollup | %     | % Change | %      | % Change | %      | % Change |  |  |
| Violent          | 71.2% | 3.5%     | 75.5%  | 6.1%     | 85.4%  | 13.1%    |  |  |
| Property         | 11.5% | -20.9%   | 15.7%  | 36.3%    | 14.4%  | -8.5%    |  |  |
| Other            | 72.7% | -4.9%    | 48.0%  | -34.0%   | 59.1%  | 23.1%    |  |  |
| Drugs            | 80.0% | -20.0%   | 0.0%   | -100.0%  | 50.0%  |          |  |  |
| Fed Statutes     |       | -100.0%  | 100.0% |          | 100.0% | 0.0%     |  |  |
| Prov Statutes    | 70.8% | -25.2%   | 90.6%  | 27.9%    | 95.0%  | 4.8%     |  |  |
| Driving Offences | 73.7% | -20.2%   | 81.5%  | 10.6%    | 84.6%  | 3.8%     |  |  |





















#### Mental Health Act Occurrences by Occurrence Type

|                              | February    |           |  |  |
|------------------------------|-------------|-----------|--|--|
| Year                         | 2025        |           |  |  |
| OccurrenceType               | Occurrences | Unfounded |  |  |
| Attempt or threat of suicide | 5           | 0         |  |  |
| Domestic dispute             | 2           | 0         |  |  |
| Family dispute               | 2           | 0         |  |  |
| Mental health act            | 39          | 0         |  |  |
| Person Well-Being Check      | 1           | 0         |  |  |
| Police assistance            | 1           | 0         |  |  |
| Total                        | 50          | 0         |  |  |