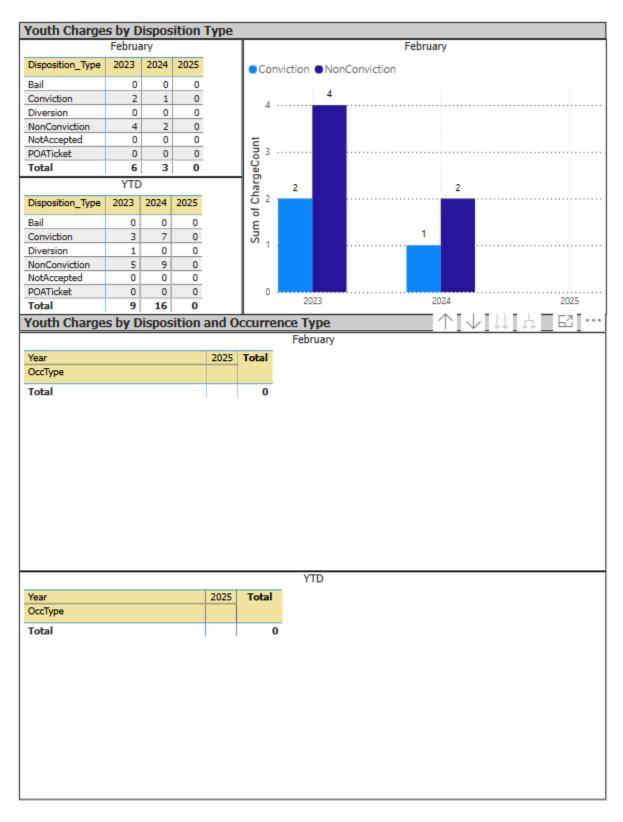

---|--|--|
| Year             | 20    | 023      | 2      | 024      | 2025   |          |  |  |
| Violation_rollup | %     | % Change | %      | % Change | %      | % Change |  |  |
| Violent          | 71.2% | 3.5%     | 75.5%  | 6.1%     | 85.4%  | 13.1%    |  |  |
| Property         | 11.5% | -20.9%   | 15.7%  | 36.3%    | 14.4%  | -8.5%    |  |  |
| Other            | 72.7% | -4.9%    | 48.0%  | -34.0%   | 59.1%  | 23.1%    |  |  |
| Drugs            | 80.0% | -20.0%   | 0.0%   | -100.0%  | 50.0%  |          |  |  |
| Fed Statutes     |       | -100.0%  | 100.0% |          | 100.0% | 0.0%     |  |  |
| Prov Statutes    | 70.8% | -25.2%   | 90.6%  | 27.9%    | 95.0%  | 4.8%     |  |  |
| Driving Offences | 73.7% | -20.2%   | 81.5%  | 10.6%    | 84.6%  | 3.8%     |  |  |





















#### Mental Health Act Occurrences by Occurrence Type

|                              | February    |           |  |  |
|------------------------------|-------------|-----------|--|--|
| Year                         | 2025        |           |  |  |
| OccurrenceType               | Occurrences | Unfounded |  |  |
| Attempt or threat of suicide | 5           | 0         |  |  |
| Domestic dispute             | 2           | 0         |  |  |
| Family dispute               | 2           | 0         |  |  |
| Mental health act            | 39          | 0         |  |  |
| Person Well-Being Check      | 1           | 0         |  |  |
| Police assistance            | 1           | 0         |  |  |
| Total                        | 50          | 0         |  |  |