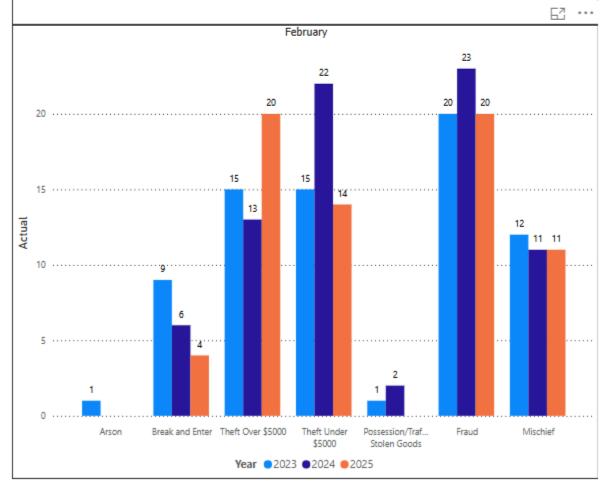

| Property Crime                      | Property Crime |          |        |          |        |          |  |  |  |  |  |
|-------------------------------------|----------------|----------|--------|----------|--------|----------|--|--|--|--|--|
|                                     |                | Febru    | Jary   |          |        |          |  |  |  |  |  |
| Year                                | 7              | 2023     |        | 2024     | 2025   |          |  |  |  |  |  |
| ViolationGrp                        | Actual         | % Change | Actual | % Change | Actual | % Change |  |  |  |  |  |
| Arson                               | 1              |          | 0      | -100.0%  | 0      |          |  |  |  |  |  |
| Break and Enter                     | 9              | 200.0%   | 6      | -33,3%   | 4      | -33.3%   |  |  |  |  |  |
| Theft Over \$5000                   | 15             | 150.0%   | 13     | -13.3%   | 20     | 53.8%    |  |  |  |  |  |
| Theft Under \$5000                  | 15             | -11.8%   | 22     | 46.7%    | 14     | -36.4%   |  |  |  |  |  |
| Possession/Trafficking Stolen Goods | 1              |          | 2      | 100.0%   | 0      | -100.0%  |  |  |  |  |  |
| Fraud                               | 20             | 150.0%   | 23     | 15.0%    | 20     | -13.0%   |  |  |  |  |  |
| Mischief                            | 12             | 0.0%     | 11     | -8.3%    | 11     | 0.0%     |  |  |  |  |  |
| Total                               | 73             | 58.7%    | 77     | 5.5%     | 69     | -10.4%   |  |  |  |  |  |

|                                     |        | YTI      | )      |          |        |                 |
|-------------------------------------|--------|----------|--------|----------|--------|-----------------|
| Year                                |        | 2023     |        | 2024     |        | 2025            |
| ViolationGrp                        | Actual | % Change | Actual | % Change | Actual | % Change        |
| Arson                               | 2      |          | 1      | -50.0%   | 1      | 0.0%            |
| Break and Enter                     | 23     | 360.0%   | 10     | -56.5%   | 12     | 20.0%           |
| Theft Over \$5000                   | 30     | 130.8%   | 31     | 3.3%     | 39     | 25.8%           |
| Theft Under \$5000                  | 43     | 34.4%    | 40     | -7.0%    | 29     | -27.5%          |
| Possession/Trafficking Stolen Goods | 3      | 0.0%     | 2      | -33.3%   | 4      | 100.0%          |
| Fraud                               | 33     | 50.0%    | 43     | 30.3%    | 34     | -20.9%          |
| Mischief                            | 22     | 4.8%     | 32     | 45.5%    | 20     | -37.5%          |
| Total                               | 156    | 62.5%    | 159    | 1.9%     | 139    | - <b>12.6</b> % |