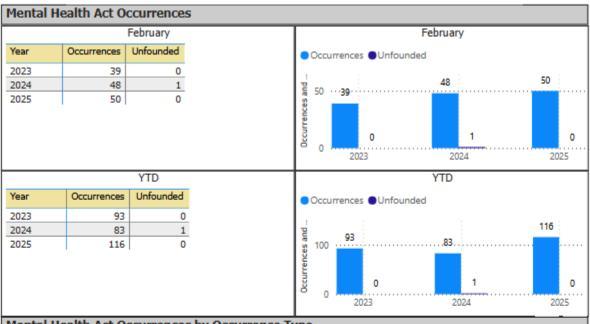

--|--|
| Year             | 20    | 023      | 2      | 024      | 2025   |          |  |  |
| Violation_rollup | %     | % Change | %      | % Change | %      | % Change |  |  |
| Violent          | 71.2% | 3.5%     | 75.5%  | 6.1%     | 85.4%  | 13.1%    |  |  |
| Property         | 11.5% | -20.9%   | 15.7%  | 36.3%    | 14.4%  | -8.5%    |  |  |
| Other            | 72.7% | -4.9%    | 48.0%  | -34.0%   | 59.1%  | 23.1%    |  |  |
| Drugs            | 80.0% | -20.0%   | 0.0%   | -100.0%  | 50.0%  |          |  |  |
| Fed Statutes     |       | -100.0%  | 100.0% |          | 100.0% | 0.0%     |  |  |
| Prov Statutes    | 70.8% | -25.2%   | 90.6%  | 27.9%    | 95.0%  | 4.8%     |  |  |
| Driving Offences | 73.7% | -20.2%   | 81.5%  | 10.6%    | 84.6%  | 3.8%     |  |  |





















#### Mental Health Act Occurrences by Occurrence Type

|                              | February    |           |  |  |
|------------------------------|-------------|-----------|--|--|
| Year                         | 2025        |           |  |  |
| OccurrenceType               | Occurrences | Unfounded |  |  |
| Attempt or threat of suicide | 5           | 0         |  |  |
| Domestic dispute             | 2           | 0         |  |  |
| Family dispute               | 2           | 0         |  |  |
| Mental health act            | 39          | 0         |  |  |
| Person Well-Being Check      | 1           | 0         |  |  |
| Police assistance            | 1           | 0         |  |  |
| Total                        | 50          | 0         |  |  |