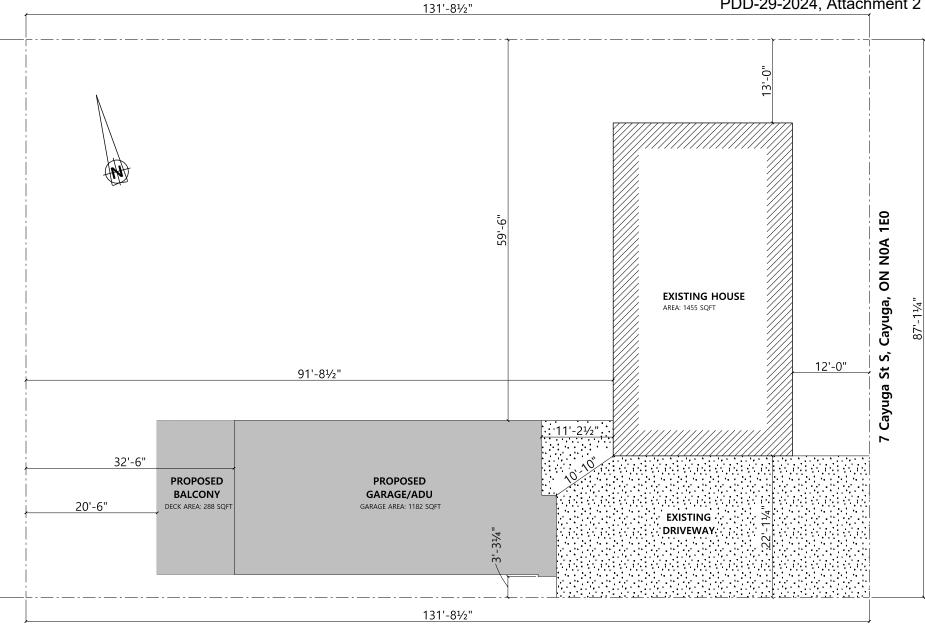

## **SITE PLAN**

87'-11/4"

SCALE: 1" = 15'-0"

| ADDRESS:                                      |
|-----------------------------------------------|
| 7 CAYUGA ST S, ST.                            |
| RP 18R4156 CAY LOT 14 PT LOT 13 W, PART 1 & 2 |
| EXISTING ZONING: CG                           |
| PROPOSED ZONING: R1-B                         |

|   |   | EXISTING LOT COVERAGE             |                     |                      |
|---|---|-----------------------------------|---------------------|----------------------|
|   |   | TOTAL LOT AREA:                   | 1065 M <sup>2</sup> |                      |
|   |   | EXISTING BUILDING AREA:           | 135.2M <sup>2</sup> |                      |
|   |   | EXISTING LOT COVERAGE:            | 12.7%               |                      |
|   | 1 |                                   |                     |                      |
|   |   | PROPOSED LOT COVERAGE             |                     |                      |
|   |   | TOTAL LOT AREA:                   |                     | 1065 M <sup>2</sup>  |
| 2 |   | PROPOSED GARAGE/ADU/COVERED DECK: |                     | 136.3M <sup>2</sup>  |
|   |   | TOTAL LOT COVERAGE:               |                     | 271.5 M <sup>2</sup> |

25.5% PROPOSED COVERAGE (35% MAX)