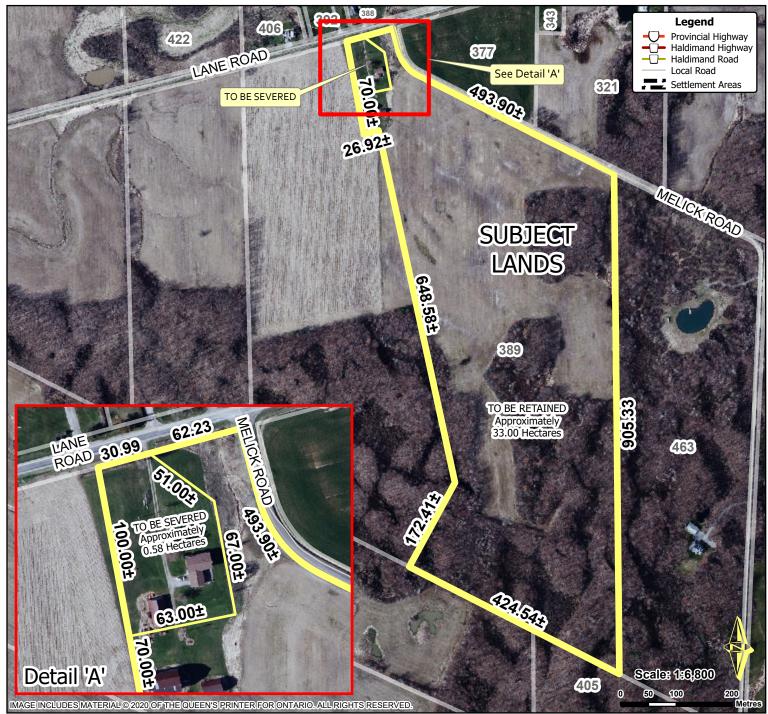

## Location Map FILE #PLB-2024-209 APPLICANT: Tilstra

Haldimand County

Location: 389 LANE ROAD

GEOGRAPHIC TOWNSHIP OF CANBOROUGH WARD 6

Legal Description:

**CANBOROUGH CON 2 PT LOT 12** 

Property Assessment Number:

2810 022 001 03700 0000

Size:

33.58 Hectares Zoning:

A (Agriculture), W (Wetland), NPCA Regulated Lands, NPCA Wetland

HALDIMAND COUNTY, IT'S EMPLOYEES, OFFICERS AND AGENTS ARE NOT RESPONSIBLE FOR ANY ERRORS, OMISSIONS OR INACCURACIES WHETHER DUE TO THEIR OWN NEGLIGENCE OR OTHERWISE. DN OPERATING MAP OR DESIGN PURPOSES. ALL INFORMATION TO BE VERIFIED.