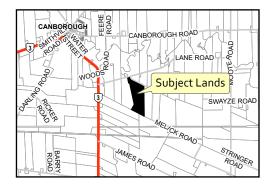

## Location Map FILE #PLB-2024-209 APPLICANT: Tilstra

Haldimand County

Location: 389 LANE ROAD

GEOGRAPHIC TOWNSHIP OF CANBOROUGH WARD 6

Legal Description:

**CANBOROUGH CON 2 PT LOT 12** 

Property Assessment Number: