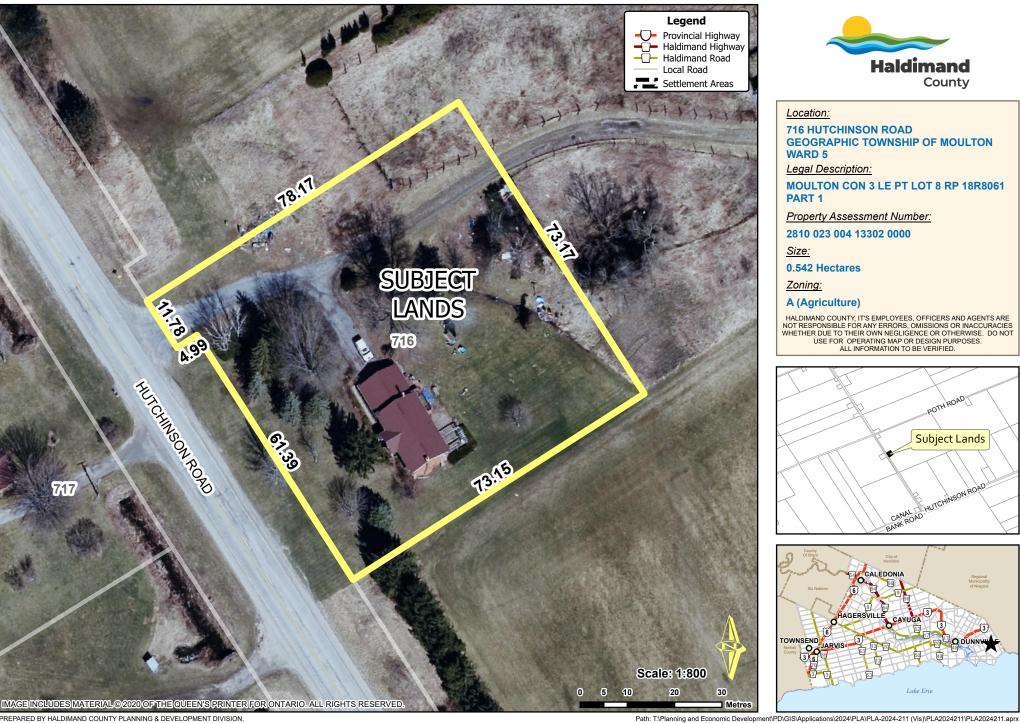

## Location Map FILE #PLA-2024-211 APPLICANT: Vis

PREPARED BY HALDIMAND COUNTY PLANNING & DEVELOPMENT DIVISION, GIS SECTION. Oct 2024

Lake Erie

CAYUGA

CANAL HUTCHIT BANK ROAD

CALEDONIA 66

HAGERSVILLE

TOWNSEND

0

Location: **716 HUTCHINSON ROAD** 

**GEOGRAPHIC TOWNSHIP OF MOULTON** WARD 5

Haldimand

County

Legal Description:

MOULTON CON 3 LE PT LOT 8 RP 18R8061 PART 1

Property Assessment Number:

2810 023 004 13302 0000

Size:

0.542 Hectares

Zoning:

A (Agriculture)

HALDIMAND COUNTY, IT'S EMPLOYEES, OFFICERS AND AGENTS ARE NOT RESPONSIBLE FOR ANY ERRORS, OMISSIONS OR INACCURACIES WHETHER DUE TO THEIR OWN NEGLIGENCE OR OTHERWISE. DO NOT USE FOR OPERATING MAP OR DESIGN PURPOSES. ALL INFORMATION TO BE VERIFIED.

POTHROAD

Subject Lands

NSON RO