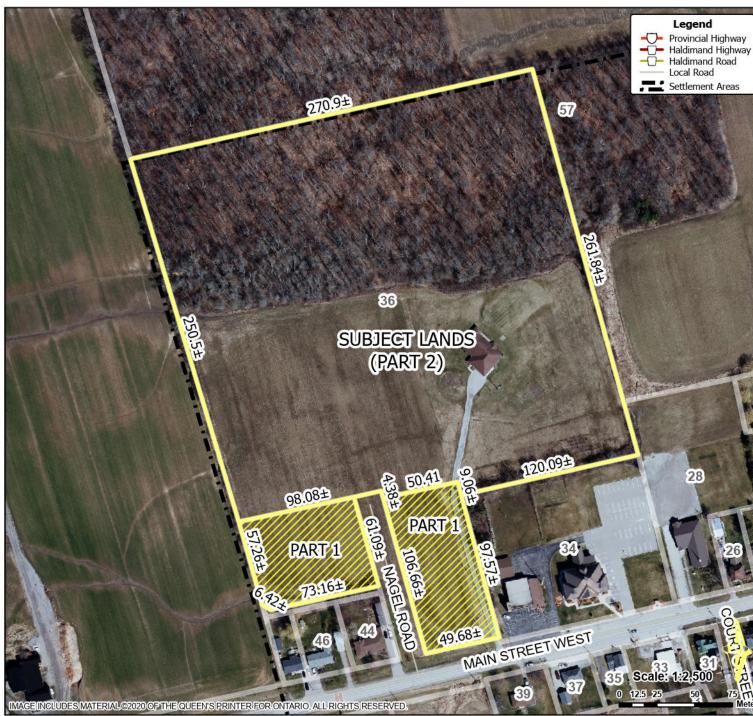

## Location:

36 MAIN STREET WEST GEOGRAPHIC TOWNSHIP OF WALPOLE WARD 1

Legal Description:

WAL CON 2 PT LOT 24 AND PLAN 87 LOTS 1 TO 5 BLKS A B D AND E

Property Assessment Number:

2810 332 009 06000 0000

Size:

8.65 HECTARES

Zoning:

A (Agricultural)

HALDIMAND COUNTY, IT'S EMPLOYEES, OFFICERS AND AGENTS ARE NOT RESPONSIBLE FOR ANY ERRORS, OMISSIONS OR INACCURACIES WHETHER DUE TO THEIR OWN NEGLIGENCE OR OTHERWISE. DO NOT USE FOR OPERATING MAP OR DESIGN PURPOSES. ALL INFORMATION D BE VERIFIED.