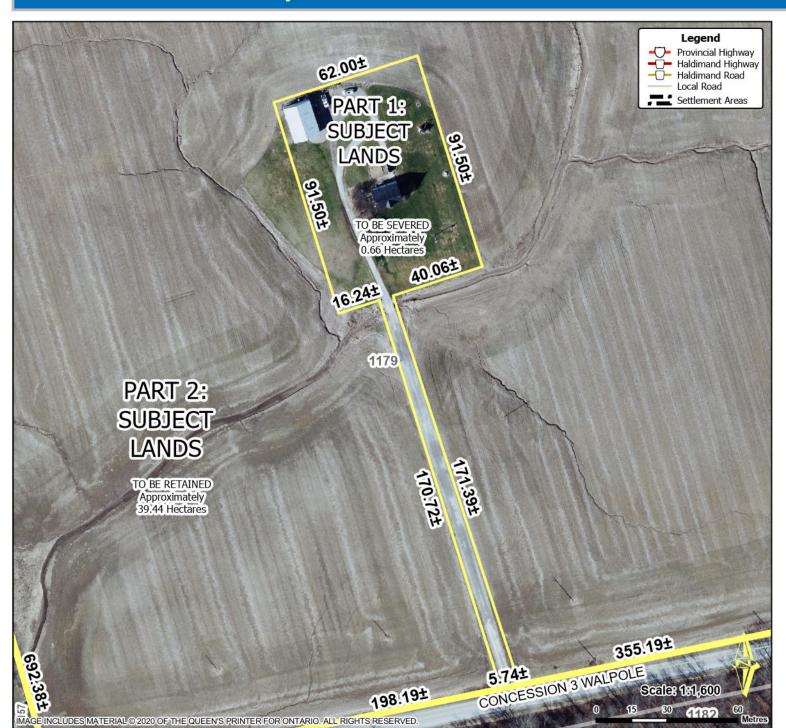

## Detail Map FILE# PLZ-HA-2024-157 APPLICANT: Mattice

PDD-19-2024, Attachment 2

## Location:

1179 CONCESSION 3 WALPOLE GEOGRAPHIC TOWNSHIP OF WALPOLE WARD 1

Legal Description:

WAL CON 4 PT LOT 15

Property Assessment Number:

2810 332 002 80600 0000

Size:

40.10 Hectares

Zoning:

A (Agriculture), LPRCA Regulated Lands, HCOP Riverine Hazard Lands

HALDIMAND COUNTY, IT'S EMPLOYEES, OFFICENS AND AGENTS ARE NOT RESPONSIBLE FOR ANY ERRORS, OMISSIONS OR INACCURACIES WHETHER DUE TO THEIR OWN NEGLIGENCE OR OTHERWISE. DO NOT USE FOR OPERATING MAP OR DESIGN PURPOSES. ALL INFORMATION TO BE VERIFIED.