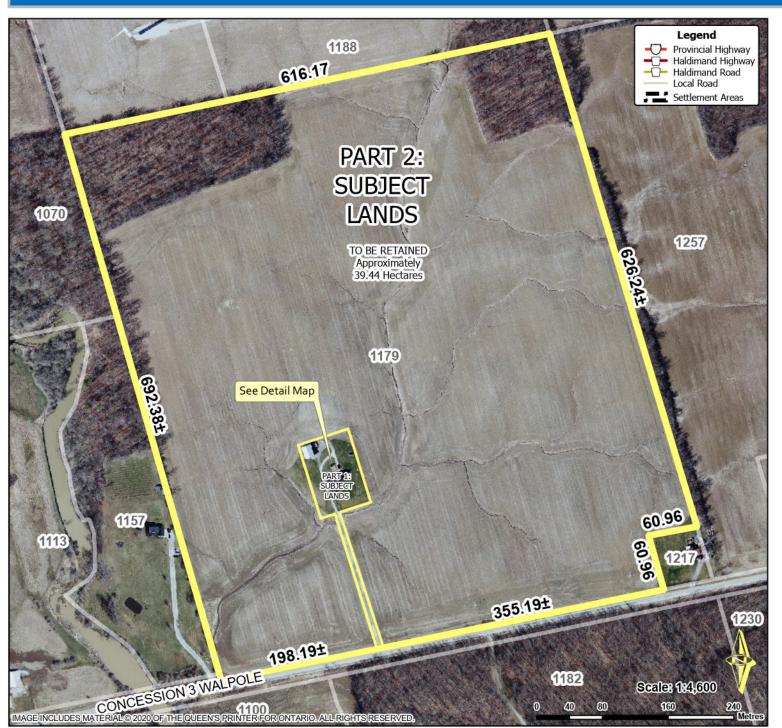

## Location:

1179 CONCESSION 3 WALPOLE GEOGRAPHIC TOWNSHIP OF WALPOLE WARD 1

Legal Description:

WAL CON 4 PT LOT 15

Property Assessment Number:

2810 332 002 80600 0000

Size:

40.10 Hectares

Zoning:

A (Agriculture), LPRCA Regulated Lands, HCOP Riverine Hazard Lands

HALDIMAND COUNTY, IT'S EMPLOYEES, OFFICERS AND AGENTS ARE NOT RESPONSIBLE FOR ANY ERRORS, OMISSIONS OR INACCURACIES WHETHER DUE TO THEIR OWN NEGLIGENCE OR OTHERWISE. DO NOT USE FOR OPERATING MAP OR DESIGN PURPOSES. ALL INFORMATION TO BE VERIFIED.