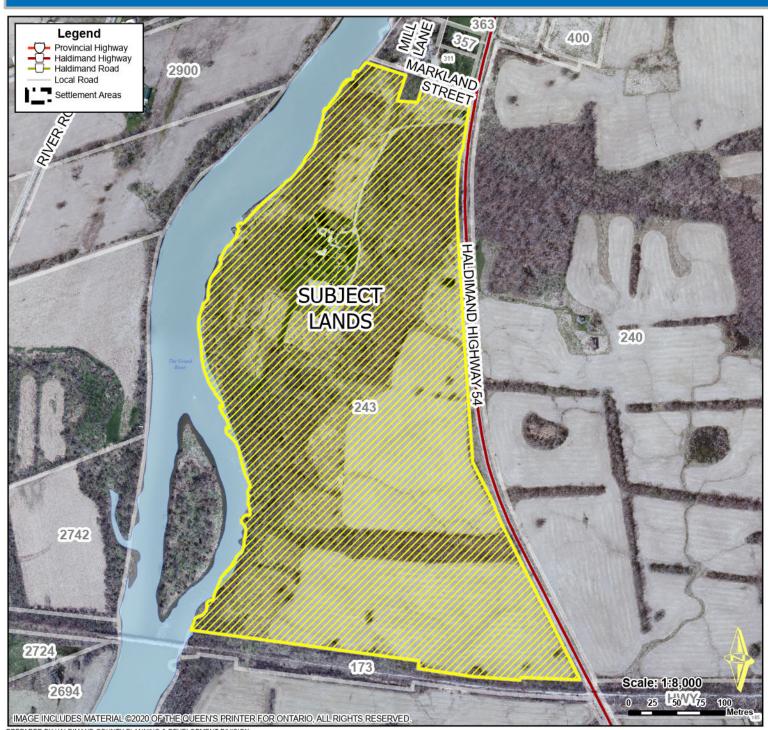

# **Location Map: 243 Haldimand Hwy 54**

EDT-07-2024, Attachment 1

### Location:

243 HALDIMAND HWY 54 GEOGRAPHIC TOWNSHIP OF SENECA WARD 4

#### Legal Description:

SEN PLAN 217 LOT 13,14, 15,19 20 & PT OF STREETS SLINKS IS RIVER RGE PT LTS 3,4,5,6,7,8 RP18R4603 P13, 4,15,16,18,19

Property Assessment Number:

2810 152 002 05300 0000

#### Size:

161.82 Acres

## Zoning:

A (Agriculture), W (Wetland) **Regulated Lands** 

HALDIMAND COUNTY, IT'S EMPLOYEES, OFFICERS AND AGENTS ARE NOT RESPONSIBLE FOR ANY ERRORS, OMISSIONS OR INACCURACIES WHETHER DUE TO THEIR OWN NEGLIGENCE OR OTHERWISE. DO NOT USE FOR OPERATING MAP OR DESIGN PURPOSES. ALL INFORMATION TO BE VERIFIED