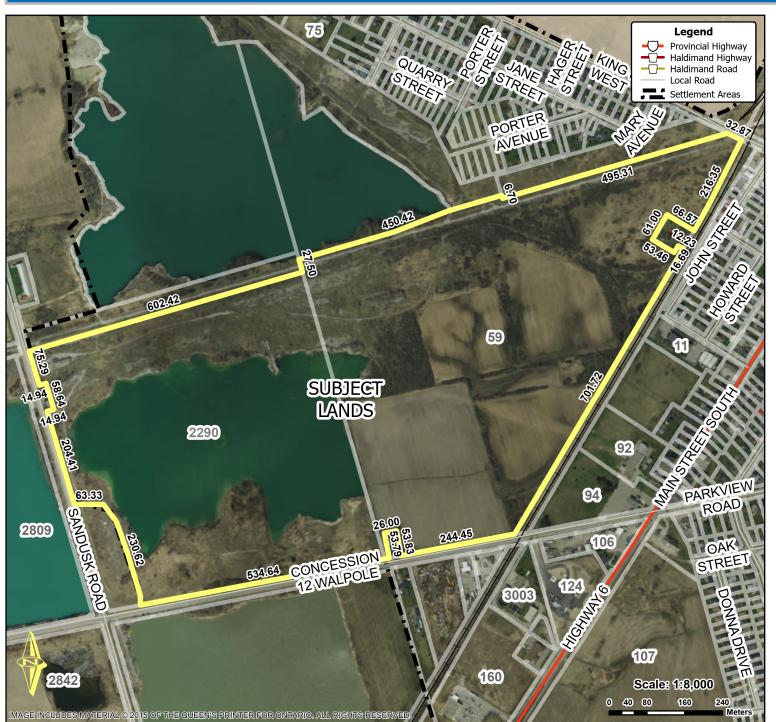

## Location:

59 KING ST. W. & 2290 SANDUSK ROAD URBAN AREA OF HAGERSVILLE WARDS 1 & 4

Legal Description:

WALPOLE CON 13 PT LOT 13 & PT LOT 14 PLAN 905 BLKS 11 AND 44 LOT 2 PT LOT 1 RP 18R7851 PARTS 1 TO 6

Property Assessment Number:

2810 159 007 23352 0000 & 2810 159 007 23350 0000 Size:

191.90 Acres

## Zoning:

D (Development), MX (Extractive Industrial), MG (General Industrial), MG(H) (General Industrial - Holding) & LPRCA Regulated Lands

HALDIMAND COUNTY, IT'S EMPLOYEES, OFFICERS AND AGENTS ARE NOT RESPONSIBLE FOR ANY ERRORS, OMISSIONS OR INACCURACIES WHETHER DUE TO THEIR OWN NEGLIGENCE OR OTHERWISE. DO NOT USE FOR OPERATING MAP OR DESIGN PURPOSES. ALL IN