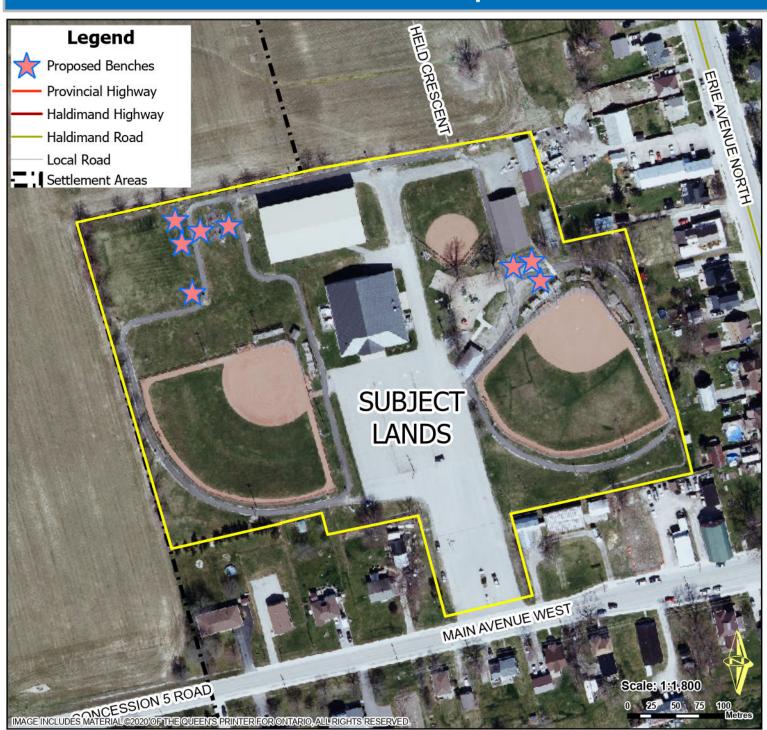

## Location Map: Fisherville Park

## Location:

16-18 MAIN AVENUE WEST **GEOGRAPHIC TOWNSHIP OF RAINHAM** WARD 2

Legal Description:

**RAINHAM CON 5 PT LOT 6** AND RP 18R1949 PARTS 1 AND 2

Property Assessment Number:

2810 158 003 10610 0000

Size:

8.52 Acres

Zoning:

IC (Community Institutional)

HALDIMAND COUNTY, IT'S EMPLOYEES, OFFICERS AND AGENTS ARE NOT RESPONSIBLE FOR ANY ERRORS, OMISSIONS OR INACCURACIES WHETHER DUE TO THEIR OWN NEGLIGENCE OR OTHERWISE. DO NOT USE FOR OPERATING MAP OR DESIGN PURPOSES. ALL INFORMATION TO BE VERIFIED.