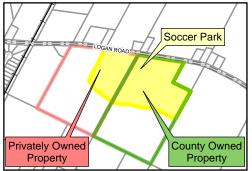

## **Location Map: Dunnville Soccer Park**

CDP-05-2024, Attachment 1

Location:
120 LOGAN ROAD, LOGAN ROAD
GEOGRAPHIC TOWNSHIP OF MOULTON
WARD 5 & 6
Legal Description:

MLT RANGE 2 GR PT LOT 5 PT ROAD ALLOW CLOSED RP 18R1680 PART OF PART 1

MLT RANGE 2 GR PT LOT 4 RP 18R4396 PART 1 & 2 Property Assessment Number: 2810 023 002 00450 0000 2810 023 002 00400 0000

33.60 Acres, 29.10 Acres Zoning:

A (Agriculture) & Hazard Lands Overlay

HALDIMAND COUNTY, IT'S EMPLOYEES, OFFICERS AND AGENTS ARE NOT RESPONSIBLE FOR ANY ERRORS, OMISSIONS OR INACCURACIES WHETHER DUE TO THEIR OWN NEGLIGENCE OR OTHERWISE. DO NOT USE FOR OPERATING MAP OR DESIGN PURPOSES. ALL INFORMATION TO BE VERIFIED.