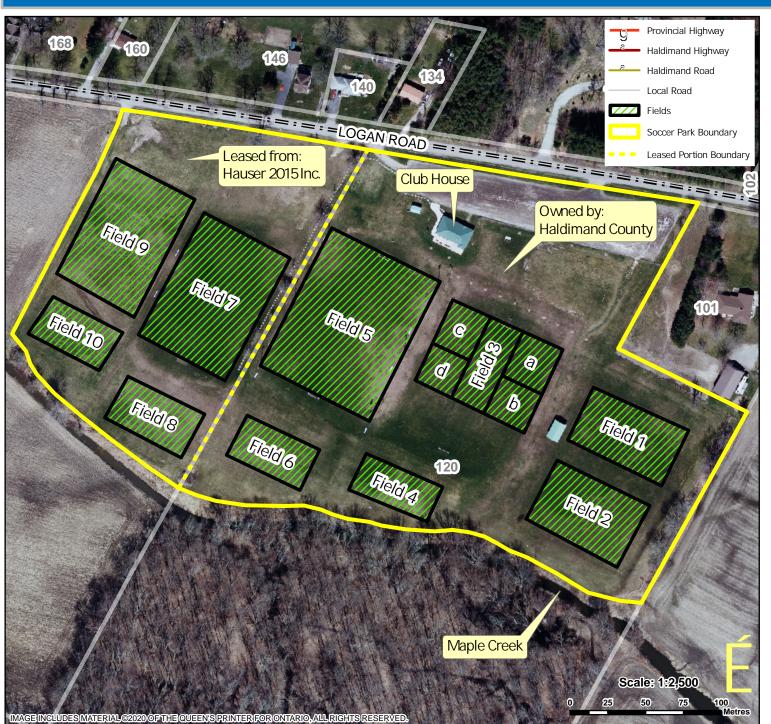

## **Location Map: Dunnville Soccer Park**

CDP-05-2024, Attachment 1

Location:
120 LOGAN ROAD, LOGAN ROAD
GEOGRAPHIC TOWNSHIP OF MOULTON
WARD 5 & 6
Legal Description:

MLT RANGE 2 GR PT LOT 5 PT ROAD ALLOW CLOSED RP 18R1680 PART OF PART 1

MLT RANGE 2 GR PT LOT 4 RP 18R4396 PART 1 & 2 Property Assessment Number: 2810 023 002 00450 0000 2810 023 002 00400 0000

33.60 Acres, 29.10 Acres Zoning:

A (Agriculture) & Hazard Lands Overlay

HALDIMAND COUNTY, IT'S EMPLOYEES, OFFICERS AND AGENTS ARE NOT RESPONSIBLE FOR ANY ERRORS, OMISSIONS OR INACCURACIES WHETHER DUE TO THEIR OWN NEGLIGENCE OR OTHERWISE. DO NOT USE FOR OPERATING MAP OR DESIGN PURPOSES. ALL INFORMATION TO BE VERIFIED.