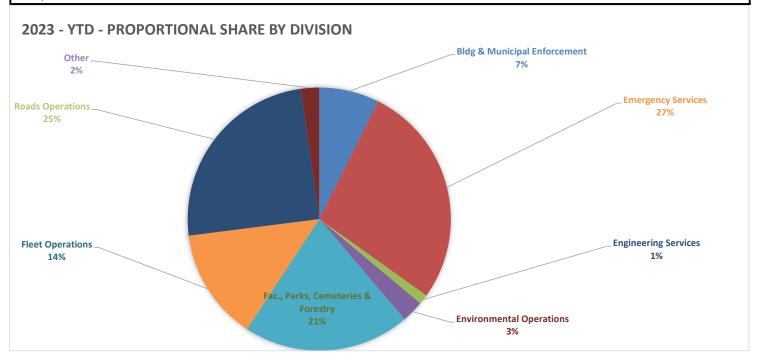

## **Haldimand County**

| 2023 - Q3 Claims Data - Resolution of Claims |              |             |             |              |              |              |             |
|----------------------------------------------|--------------|-------------|-------------|--------------|--------------|--------------|-------------|
| Dept./Division Affected                      | Q1           | Q2          | Q3          | 2020 YTD     | 2021 YTD     | 2022 YTD     | 2023 YTD    |
| Bldg & Municipal Enforce                     | \$393.43     | \$5,370.52  |             | \$59,022.67  | \$4,956.67   | \$88,308.56  | \$5,763.95  |
| Comm. Dev. & Partnerships                    |              |             |             | \$28,551.42  | \$9,768.96   | \$0.00       | \$0.00      |
| Corporate & Social Services                  |              |             |             | \$0.00       | \$6,339.48   | \$16,861.40  | \$0.00      |
| Council & Mayor's Office                     |              |             |             | \$541.01     | \$0.00       | \$0.00       | \$0.00      |
| Economic Dev. & Tourism                      |              |             |             | \$0.00       | \$0.00       | \$0.00       | \$0.00      |
| Emergency Services                           | \$11,825.33  |             | \$9,588.72  | \$29,738.19  | \$6,047.47   | \$15,000.86  | \$21,414.05 |
| Engineering Services                         |              | \$940.00    |             | \$5,308.95   | -\$14,794.66 | \$13,888.20  | \$940.00    |
| <b>Environmental Operation</b>               | \$288.00     | \$360.00    | \$1,447.90  | \$7,132.65   | \$4,387.78   | \$24,686.75  | \$2,095.90  |
| Fac., Parks, Cemeteries                      |              |             |             |              |              |              |             |
| & Forestry                                   | -\$22,239.68 | \$18,617.63 | \$19,588.92 | \$34,331.81  | \$39,159.92  | \$84,925.91  | \$15,966.87 |
| Financial & Data Services                    |              |             |             | \$1,300.00   | \$0.00       | \$0.00       | \$0.00      |
| Fleet Operations                             | \$10,707.70  |             |             | \$0.00       | \$0.00       | \$0.00       | \$10,707.70 |
| Grandview Lodge                              |              |             |             | \$0.00       | \$0.00       | \$12,496.38  | \$0.00      |
| Libraries                                    |              |             |             | \$0.00       | \$0.00       | \$0.00       | \$0.00      |
| Planning & Development                       |              |             |             | \$1,145.30   | \$0.00       | \$0.00       | \$0.00      |
| Roads Operations                             | \$6,920.01   | -\$8,027.26 | \$20,403.75 | \$465,498.12 | \$55,589.94  | \$319,616.07 | \$19,296.50 |
| Other                                        |              |             | \$1,762.48  | \$0.00       | \$0.00       | \$0.00       | \$1,762.48  |
| Total                                        | \$7,894.79   | \$17,260.89 | \$52,791.77 | \$632,570.12 | \$111,455.56 | \$575,784.13 | \$77,947.45 |