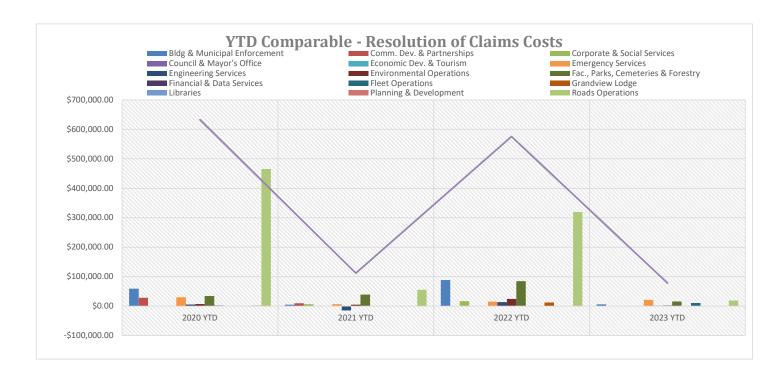

## **Haldimand County**

| 2023 - Q3 Claims Data - Resolution of Claims |              |             |             |              |              |              |             |
|----------------------------------------------|--------------|-------------|-------------|--------------|--------------|--------------|-------------|
| Dept./Division Affected                      | Q1           | Q2          | Q3          | 2020 YTD     | 2021 YTD     | 2022 YTD     | 2023 YTD    |
| Bldg & Municipal Enforce                     | \$393.43     | \$5,370.52  |             | \$59,022.67  | \$4,956.67   | \$88,308.56  | \$5,763.95  |
| Comm. Dev. & Partnerships                    |              |             |             | \$28,551.42  | \$9,768.96   | \$0.00       | \$0.00      |
| Corporate & Social Services                  |              |             |             | \$0.00       | \$6,339.48   | \$16,861.40  | \$0.00      |
| Council & Mayor's Office                     |              |             |             | \$541.01     | \$0.00       | \$0.00       | \$0.00      |
| Economic Dev. & Tourism                      |              |             |             | \$0.00       | \$0.00       | \$0.00       | \$0.00      |
| Emergency Services                           | \$11,825.33  |             | \$9,588.72  | \$29,738.19  | \$6,047.47   | \$15,000.86  | \$21,414.05 |
| Engineering Services                         |              | \$940.00    |             | \$5,308.95   | -\$14,794.66 | \$13,888.20  | \$940.00    |
| <b>Environmental Operation</b>               | \$288.00     | \$360.00    | \$1,447.90  | \$7,132.65   | \$4,387.78   | \$24,686.75  | \$2,095.90  |
| Fac., Parks, Cemeteries                      |              |             |             |              |              |              |             |
| & Forestry                                   | -\$22,239.68 | \$18,617.63 | \$19,588.92 | \$34,331.81  | \$39,159.92  | \$84,925.91  | \$15,966.87 |
| Financial & Data Services                    |              |             |             | \$1,300.00   | \$0.00       | \$0.00       | \$0.00      |
| Fleet Operations                             | \$10,707.70  |             |             | \$0.00       | \$0.00       | \$0.00       | \$10,707.70 |
| Grandview Lodge                              |              |             |             | \$0.00       | \$0.00       | \$12,496.38  | \$0.00      |
| Libraries                                    |              |             |             | \$0.00       | \$0.00       | \$0.00       | \$0.00      |
| Planning & Development                       |              |             |             | \$1,145.30   | \$0.00       | \$0.00       | \$0.00      |
| Roads Operations                             | \$6,920.01   | -\$8,027.26 | \$20,403.75 | \$465,498.12 | \$55,589.94  | \$319,616.07 | \$19,296.50 |
| Other                                        |              |             | \$1,762.48  | \$0.00       | \$0.00       | \$0.00       | \$1,762.48  |
| Total                                        | \$7,894.79   | \$17,260.89 | \$52,791.77 | \$632,570.12 | \$111,455.56 | \$575,784.13 | \$77,947.45 |

**Note**: It is typical for latter Quarters to show higher costs due to the timing of the claims process. More recent years are likely to not reflect the final costs of those year's claims.

**Note:** The line represents the Total overall trends of costs associated with resolution of claims. The bars represent the costs for each respective year, outlined by applicable Division the costs were associated with.