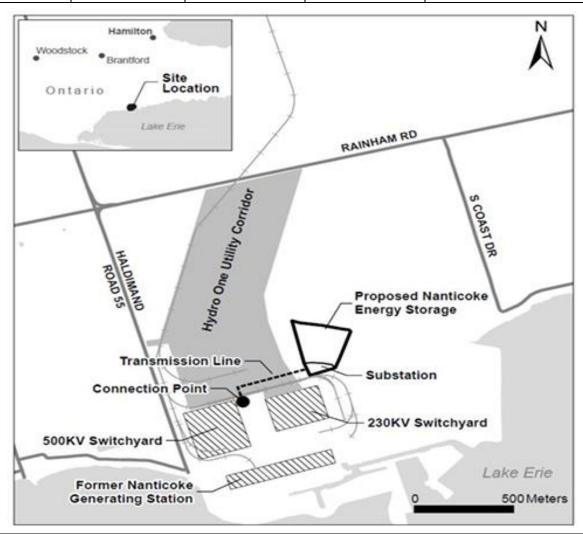

| Project<br>Number | Project Name                              | Project<br>Proponent | Project Size   | Municipal Address / Description                                                                                                                                    |
|-------------------|-------------------------------------------|----------------------|----------------|--------------------------------------------------------------------------------------------------------------------------------------------------------------------|
| 2                 | Nanticoke<br>Energy<br>Storage<br>Project | Atura Power          | Up to 449 (MW) | On Ontario Power Generation (OPG) property, north of the former Nanticoke Generating Station (GS) between Haldimand Rd. 55 and South Coast Dr. in Haldimand County |