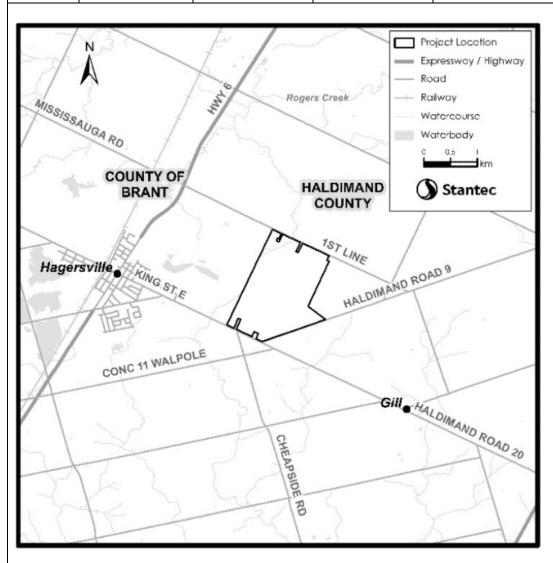

| Project<br>Number | Project Name            | Project<br>Proponent | Project Size | Municipal Address / Description |
|-------------------|-------------------------|----------------------|--------------|---------------------------------|
| 5                 | Grand Energy<br>Storage | Samsung              | Up to 300MW  | 2788 County Rd. 20, Cayuga      |