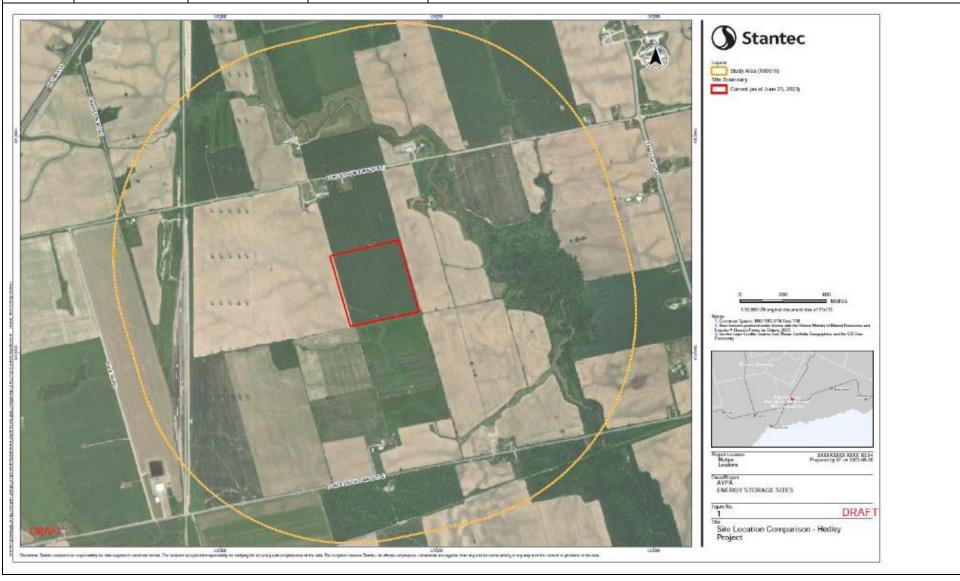

## Battery Storage Proposed Project Summary

| Project<br>Number | Project Name | Project<br>Proponent | Project Size | Municipal Address / Description |
|-------------------|--------------|----------------------|--------------|---------------------------------|
| 1                 | Hedley BESS  | Аура                 | 200 MW       | 750 Concession 9 Walpole        |