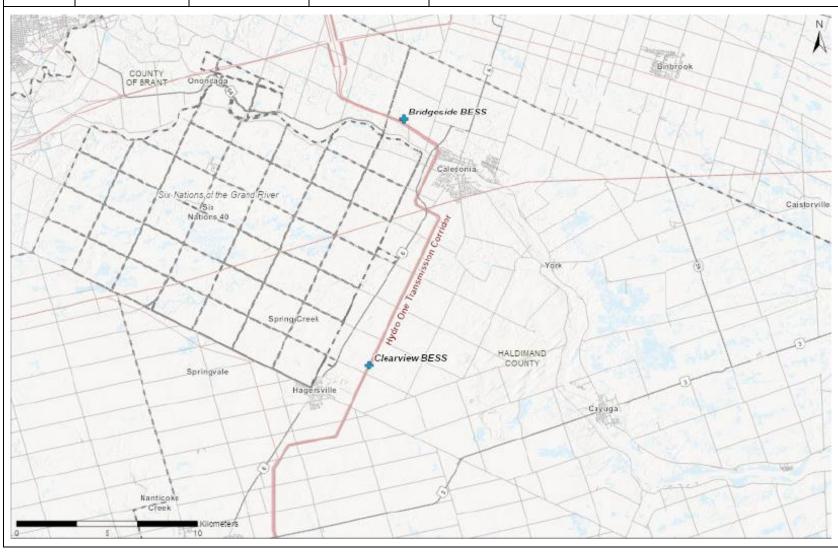

| Project<br>Number | Project Name       | Project<br>Proponent | Project Size | Municipal Address / Description |
|-------------------|--------------------|----------------------|--------------|---------------------------------|
| 3                 | Bridgeside<br>BESS | Capstone             | Up to 300 MW |                                 |
| 4                 | Clearview<br>BESS  | Capstone             | Up to 300 MW |                                 |