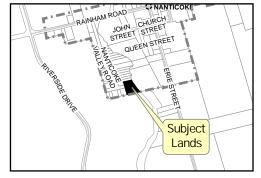

# Location Map FILE #PLZ-HA-2023-098 APPLICANT: Moon

### Location:

20 NANTICOKE VALLEY ROAD GEOGRAPHIC TOWNSHIP OF WALPOLE WARD 1