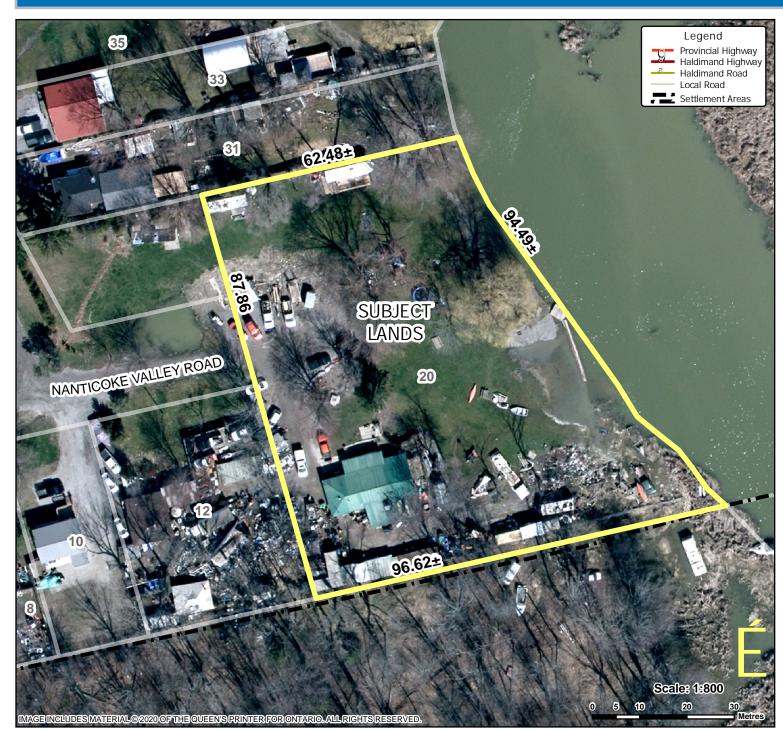

# Location Map FILE #PLZ-HA-2023-098 APPLICANT: Moon

### Location:

20 NANTICOKE VALLEY ROAD GEOGRAPHIC TOWNSHIP OF WALPOLE WARD 1

## Legal Description:

WAL CON 1 PT LOT 5 PCL D

<u>Property Assessment Number:</u> **2810 332 001 37400 0000** 

### Size:

1.73 Acres

## Zoning:

A (Agriculture), W (Wetland), LPRCA Regulated Lands & HCOP Riverine Hazard Lands

HALDIMAND COUNTY, IT'S EMPLOYEES, OFFICERS AND AGENTS ARE NOT RESPONSIBLE FOR ANY ERRORS, OMISSIONS OR INACCURACIES WHETHER DUE TO THEIR OWN NEGLIGENCE OR OTHERWISE. DO NOT USE FOR OPERATING MAP OR DESIGN PURPOSES. ALL INFORMATION TO BE VERHIELD.