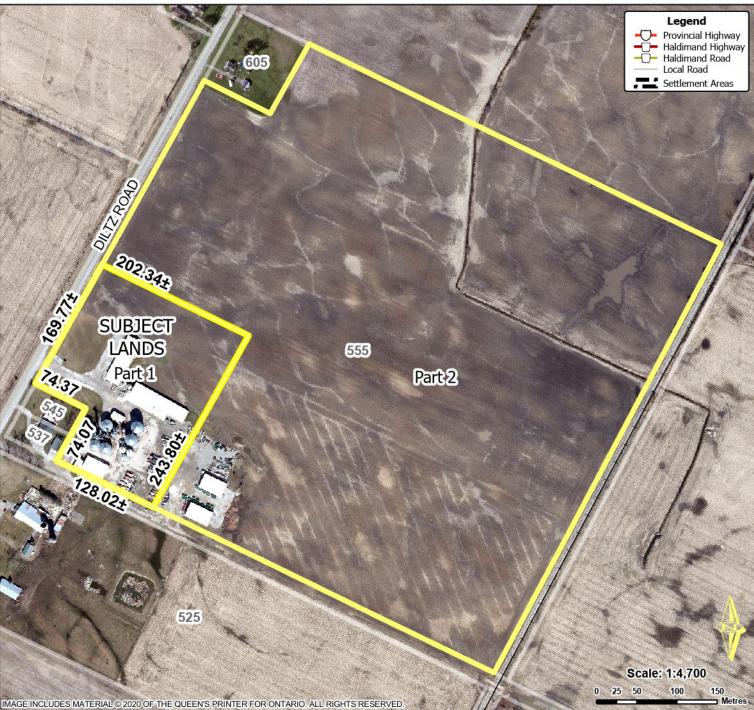

## Location Map FILE #PLRH-2023-148 APPLICANT: HESSELS FARMS LTD

Path: T:\Planning and Economic Development\PD\GIS\Applications\2023\PLRH\PLRH2023148\PLRH2023148\PLRH2023148.aprx

PDD-20-2023, Attachment 1

<u>Location:</u> 555 DILTZ RD GEOGRAPHIC TOWNSHIP OF WALPOLE WARD 5

Legal Description:

MLT CON 2 FC PT LOT 9 AND 10 RP 18R2976 PARTS 1 & 2 RP 18R2884 PART 2

Property Assessment Number: 2810 023 001 17700 0000

<u>Size:</u> 95.74 Acres

Zoning:

A (Agriculture) &

MR(H) (Rural Industrial - Holding)

HALDIMAND COUNTY, IT'S EMPLOYEES, OFFICERS AND AGENTS ARE NOT RESPONSIBLE FOR ANY ERRORS, OMISSIONS OR INACCURACIES WHETHER DUE TO THEIR OWN NEGLIGENCE OR OTHERWISE. DO NOT USE FOR OPERATING MAP OR DESIGN PURPOSES. ALL INFORMATION D BE VERIFIED.