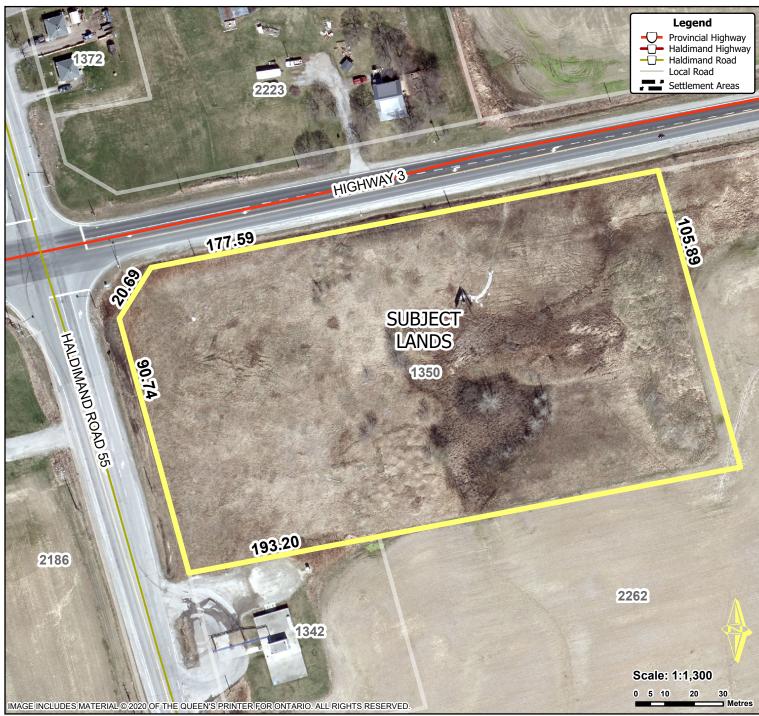

## Location:

1350 HALDIMAND ROAD 55 GEOGRAPHIC TOWNSHIP OF WALPOLE WARD 1

Legal Description:

WAL CON 7 PT LOT 7

Property Assessment Number:

2810 332 003 11850 0000

<u>Size:</u>

5.00 Acres

Zoning:

A (Agriculture), LPRCA Regulated Lands & HCOP Riverine Hazard Lands

HALDIMAND COUNTY, IT'S EMPLOYEES, OFFICERS AND AGENTS ARE NOT RESPONSIBLE FOR ANY ERRORS, OMISSIONS OR INACCURACIES WHETHER DUE TO THEIR OWN NEGLIGENCE OR OTHERWISE. DO NOT USE FOR OPERATING MAP OR DESIGN PURPOSES. ALL INFORMATION TO BE VERIFIED.