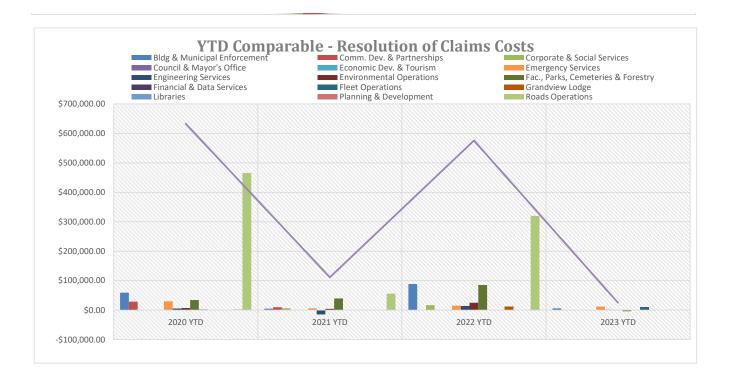

**Note**: It is typical for latter Quarters to show higher costs due to the timing of the claims process. More recent years are likely to not reflect the final costs of those year's claims.

**Note:** The line represents the Total overall trends of costs associated with resolution of claims. The bars represent the costs for each respective year, outlined by applicable Division the costs were associated with.