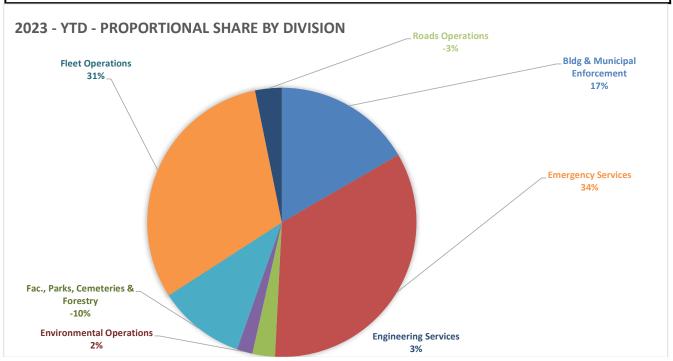

|              |             |        |        | \$0.00       | \$0.00       | \$0.00       | \$0.00      |  |
| Planning & Development                       |              |             |        |        | \$1,145.30   | \$0.00       | \$0.00       | \$0.00      |  |
| Roads Operations                             | \$6,920.01   | -\$8,027.26 |        |        | \$465,498.12 | \$55,589.94  | \$319,616.07 | -\$1,107.25 |  |
| Total                                        | \$7,894.79   | \$17,260.89 | \$0.00 | \$0.00 | \$632,570.12 | \$111,455.56 | \$575,784.13 | \$25,155.68 |  |

**Note**: It is typical for latter Quarters to show higher costs due to the timing of the claims process. More recent years are likely to not reflect the final costs of those year's claims.





**Note:** The line represents the Total overall trends of costs associated with resolution of claims. The bars represent the costs for each respective year, outlined by applicable Division the costs were associated with.

Data showing zero values have been removed from Charts

| 2023- YTD - Resolution of Claims |         |    |  |  |  |  |
|----------------------------------|---------|----|--|--|--|--|
| Settled                          | 58.33%  | 28 |  |  |  |  |
| Denied                           | 18.75%  | 9  |  |  |  |  |
| Recovered                        | 18.75%  | 9  |  |  |  |  |
| Unrecoverable                    | 0.00%   | 0  |  |  |  |  |
| Inactive                         | 4.17%   | 2  |  |  |  |  |
| Total                            | 100.00% | 48 |  |  |  |  |