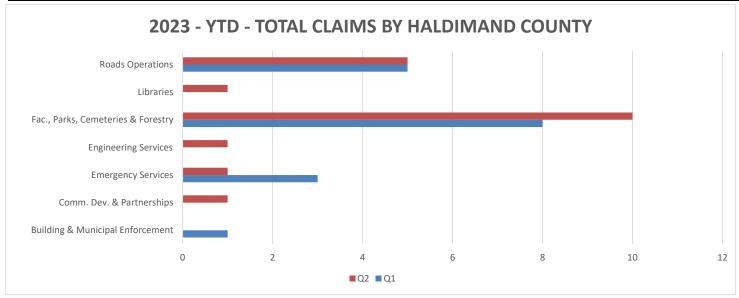

| Haldimand County  2023 - Q2 Claims Data - Total Claims by Haldimand County |    |    |   |   |    |    |    |    |  |  |  |  |
|----------------------------------------------------------------------------|----|----|---|---|----|----|----|----|--|--|--|--|
|                                                                            |    |    |   |   |    |    |    |    |  |  |  |  |
| Building & Municipal Enforcement                                           | 1  |    |   |   | 3  | 2  | 2  | 1  |  |  |  |  |
| Comm. Dev. & Partnerships                                                  |    | 1  |   |   | 0  | 1  | 2  | 1  |  |  |  |  |
| Corporate & Social Services                                                |    |    |   |   | 0  | 0  | 1  | 0  |  |  |  |  |
| Council & Mayor's Office                                                   |    |    |   |   | 1  | 0  | 0  | 0  |  |  |  |  |
| Economic Dev. & Tourism                                                    |    |    |   |   | 0  | 0  | 0  | 0  |  |  |  |  |
| Emergency Services                                                         | 3  | 1  |   |   | 7  | 2  | 9  | 4  |  |  |  |  |
| Engineering Services                                                       |    | 1  |   |   | 0  | 3  | 3  | 1  |  |  |  |  |
| Environmental Operations                                                   |    |    |   |   | 4  | 5  | 1  | 0  |  |  |  |  |
| Fac., Parks, Cemeteries & Forestry                                         | 8  | 10 |   |   | 11 | 9  | 14 | 18 |  |  |  |  |
| Financial & Data Services                                                  |    |    |   |   | 1  | 0  | 0  | 0  |  |  |  |  |
| Fleet Operations                                                           |    |    |   |   | 0  | 0  | 1  | 0  |  |  |  |  |
| Grandview Lodge                                                            |    |    |   |   | 0  | 0  | 2  | 0  |  |  |  |  |
| Libraries                                                                  |    | 1  |   |   | 0  | 0  | 1  | 1  |  |  |  |  |
| Roads Operations                                                           | 5  | 5  |   |   | 29 | 33 | 26 | 10 |  |  |  |  |
| Not County Jurisdiction/Other*                                             |    |    |   |   | 0  | 0  | 0  | 0  |  |  |  |  |
| Total                                                                      | 17 | 19 | 0 | 0 | 56 | 55 | 62 | 36 |  |  |  |  |