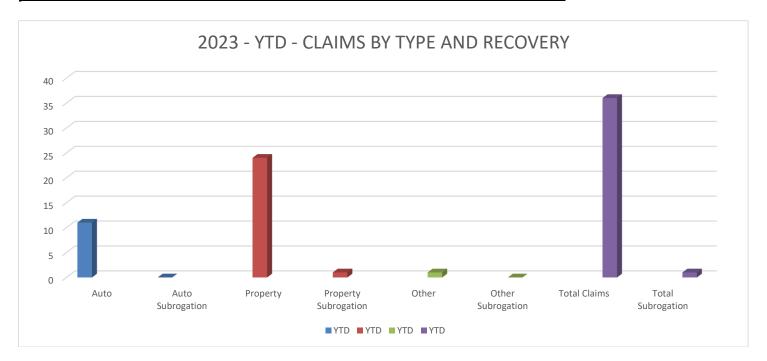

| Haldimand County  2023 - Q2 Claims Data - Total Claims by Haldimand County |    |    |   |   |    |    |    |    |  |  |  |  |
|----------------------------------------------------------------------------|----|----|---|---|----|----|----|----|--|--|--|--|
|                                                                            |    |    |   |   |    |    |    |    |  |  |  |  |
| Building & Municipal Enforcement                                           | 1  |    |   |   | 3  | 2  | 2  | 1  |  |  |  |  |
| Comm. Dev. & Partnerships                                                  |    | 1  |   |   | 0  | 1  | 2  | 1  |  |  |  |  |
| Corporate & Social Services                                                |    |    |   |   | 0  | 0  | 1  | 0  |  |  |  |  |
| Council & Mayor's Office                                                   |    |    |   |   | 1  | 0  | 0  | 0  |  |  |  |  |
| Economic Dev. & Tourism                                                    |    |    |   |   | 0  | 0  | 0  | 0  |  |  |  |  |
| Emergency Services                                                         | 3  | 1  |   |   | 7  | 2  | 9  | 4  |  |  |  |  |
| Engineering Services                                                       |    | 1  |   |   | 0  | 3  | 3  | 1  |  |  |  |  |
| Environmental Operations                                                   |    |    |   |   | 4  | 5  | 1  | 0  |  |  |  |  |
| Fac., Parks, Cemeteries & Forestry                                         | 8  | 10 |   |   | 11 | 9  | 14 | 18 |  |  |  |  |
| Financial & Data Services                                                  |    |    |   |   | 1  | 0  | 0  | 0  |  |  |  |  |
| Fleet Operations                                                           |    |    |   |   | 0  | 0  | 1  | 0  |  |  |  |  |
| Grandview Lodge                                                            |    |    |   |   | 0  | 0  | 2  | 0  |  |  |  |  |
| Libraries                                                                  |    | 1  |   |   | 0  | 0  | 1  | 1  |  |  |  |  |
| Roads Operations                                                           | 5  | 5  |   |   | 29 | 33 | 26 | 10 |  |  |  |  |
| Not County Jurisdiction/Other*                                             |    |    |   |   | 0  | 0  | 0  | 0  |  |  |  |  |
| Total                                                                      | 17 | 19 | 0 | 0 | 56 | 55 | 62 | 36 |  |  |  |  |

| 2023 - YTD - Paid vs Recovered |             |             |           |           |              |  |  |  |  |  |
|--------------------------------|-------------|-------------|-----------|-----------|--------------|--|--|--|--|--|
| Туре                           | Quarter 1   | Quarter 2   | Quarter 3 | Quarter 4 | 2022 Total   |  |  |  |  |  |
| Total Payments                 | \$0.00      | \$0.00      |           |           | \$0.00       |  |  |  |  |  |
| Total Costs Recovered          | \$15,398.05 | \$97,962.33 |           |           | \$113,360.38 |  |  |  |  |  |