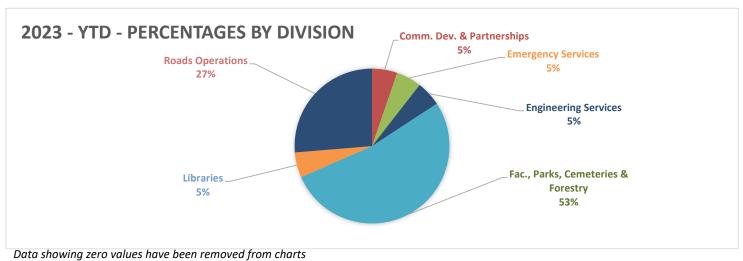

| Haldimand County  2023 - Q2 Claims Data - Total Claims by Haldimand County |    |    |   |   |    |    |    |    |  |  |  |  |
|----------------------------------------------------------------------------|----|----|---|---|----|----|----|----|--|--|--|--|
|                                                                            |    |    |   |   |    |    |    |    |  |  |  |  |
| Building & Municipal Enforcement                                           | 1  |    |   |   | 3  | 2  | 2  | 1  |  |  |  |  |
| Comm. Dev. & Partnerships                                                  |    | 1  |   |   | 0  | 1  | 2  | 1  |  |  |  |  |
| Corporate & Social Services                                                |    |    |   |   | 0  | 0  | 1  | 0  |  |  |  |  |
| Council & Mayor's Office                                                   |    |    |   |   | 1  | 0  | 0  | 0  |  |  |  |  |
| Economic Dev. & Tourism                                                    |    |    |   |   | 0  | 0  | 0  | 0  |  |  |  |  |
| Emergency Services                                                         | 3  | 1  |   |   | 7  | 2  | 9  | 4  |  |  |  |  |
| Engineering Services                                                       |    | 1  |   |   | 0  | 3  | 3  | 1  |  |  |  |  |
| Environmental Operations                                                   |    |    |   |   | 4  | 5  | 1  | 0  |  |  |  |  |
| Fac., Parks, Cemeteries & Forestry                                         | 8  | 10 |   |   | 11 | 9  | 14 | 18 |  |  |  |  |
| Financial & Data Services                                                  |    |    |   |   | 1  | 0  | 0  | 0  |  |  |  |  |
| Fleet Operations                                                           |    |    |   |   | 0  | 0  | 1  | 0  |  |  |  |  |
| Grandview Lodge                                                            |    |    |   |   | 0  | 0  | 2  | 0  |  |  |  |  |
| Libraries                                                                  |    | 1  |   |   | 0  | 0  | 1  | 1  |  |  |  |  |
| Roads Operations                                                           | 5  | 5  |   |   | 29 | 33 | 26 | 10 |  |  |  |  |
| Not County Jurisdiction/Other*                                             |    |    |   |   | 0  | 0  | 0  | 0  |  |  |  |  |
| Total                                                                      | 17 | 19 | 0 | 0 | 56 | 55 | 62 | 36 |  |  |  |  |