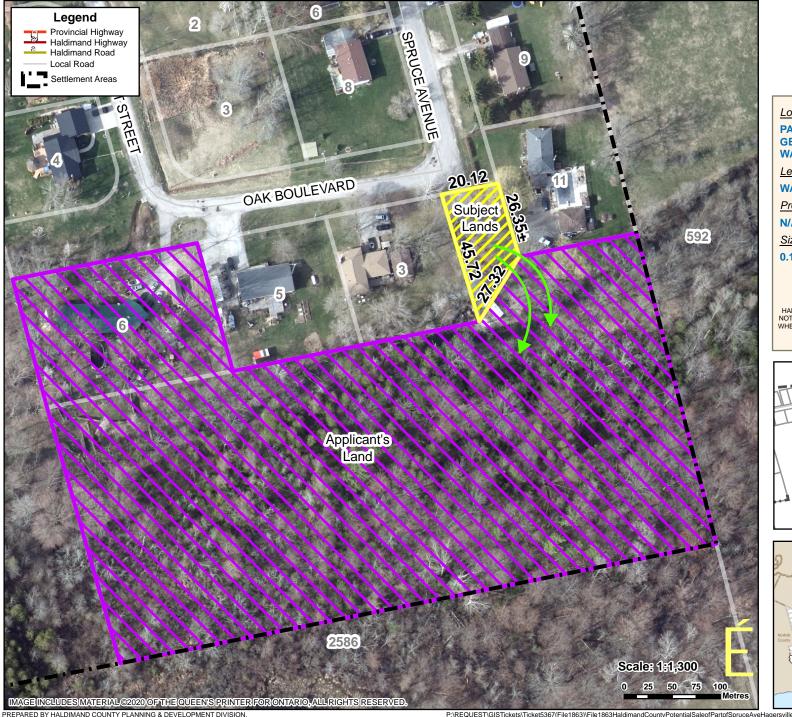

## Location Map: Part of Spruce Avenue, Hagersville

Location:

PART OF SPRUCE AVENUE GEOGRAPHIC TOWNSHIP OF WALPOLE WARD 1

Legal Description:

WAL PLAN 44 - PART OF SPRUCE AVENUE

Property Assessment Number:

N/A

Size:

0.18± Acres

HALDIMAND COUNTY, IT'S EMPLOYEES, OFFICERS AND AGENTS ARE NOT RESPONSIBLE FOR ANY ERRORS, OMISSIONS OR INACCURACIES WHETHER DUE TO THEIR OWN NEGLIGENCE OR OTHERWISE. DO NOT USE FOR OPERATING MAP OR DESIGN PURPOSES. ALL INFORMATION TO BE VERIFIED.