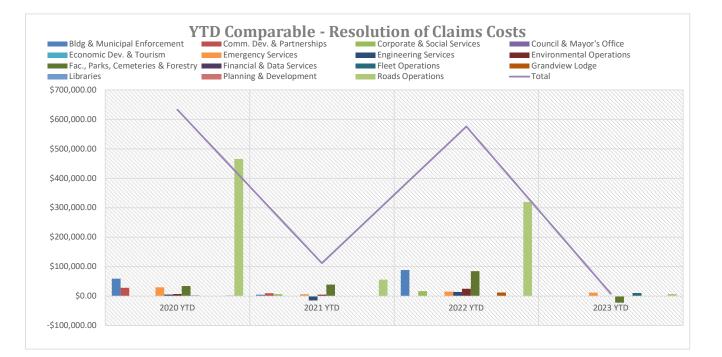

| 2023 - Q1 Claims Data - Resolution of Claims |              |        |        |        |              |              |              |              |  |
|----------------------------------------------|--------------|--------|--------|--------|--------------|--------------|--------------|--------------|--|
| Dept./Division Affected                      | Q1           | Q2     | Q3     | Q4     | 2020 YTD     | 2021 YTD     | 2022 YTD     | 2023 YTD     |  |
| Bldg & Municipal Enforcement                 | \$393.43     |        |        |        | \$59,022.67  | \$4,956.67   | \$88,308.56  | \$393.43     |  |
| Comm. Dev. & Partnerships                    |              |        |        |        | \$28,551.42  | \$9,768.96   | \$0.00       | \$0.00       |  |
| Corporate & Social Services                  |              |        |        |        | \$0.00       | \$6,339.48   | \$16,861.40  | \$0.00       |  |
| Council & Mayor's Office                     |              |        |        |        | \$541.01     | \$0.00       | \$0.00       | \$0.00       |  |
| Economic Dev. & Tourism                      |              |        |        |        | \$0.00       | \$0.00       | \$0.00       | \$0.00       |  |
| Emergency Services                           | \$11,825.33  |        |        |        | \$29,738.19  | \$6,047.47   | \$15,000.86  | \$11,825.33  |  |
| Engineering Services                         |              |        |        |        | \$5,308.95   | -\$14,794.66 | \$13,888.20  | \$0.00       |  |
| Environmental Operations                     | \$288.00     |        |        |        | \$7,132.65   | \$4,387.78   | \$24,686.75  | \$288.00     |  |
| Fac., Parks, Cemeteries &                    |              |        |        |        |              |              |              |              |  |
| Forestry                                     | -\$22,239.68 |        |        |        | \$34,331.81  | \$39,159.92  | \$84,925.91  | -\$22,239.68 |  |
| Financial & Data Services                    |              |        |        |        | \$1,300.00   | \$0.00       | \$0.00       | \$0.00       |  |
| Fleet Operations                             | \$10,707.70  |        |        |        | \$0.00       | \$0.00       | \$0.00       | \$10,707.70  |  |
| Grandview Lodge                              |              |        |        |        | \$0.00       | \$0.00       | \$12,496.38  | \$0.00       |  |
| Libraries                                    |              |        |        |        | \$0.00       | \$0.00       | \$0.00       | \$0.00       |  |
| Planning & Development                       |              |        |        |        | \$1,145.30   | \$0.00       | \$0.00       | \$0.00       |  |
| Roads Operations                             | \$6,920.01   |        |        |        | \$465,498.12 | \$55,589.94  | \$319,616.07 | \$6,920.01   |  |
| Total                                        | \$7,894.79   | \$0.00 | \$0.00 | \$0.00 | \$632,570.12 | \$111,455.56 | \$575,784.13 | \$7,894.79   |  |

Note: The line represents the Total overall trends of costs associated with resolution of claims. The bars represent the costs for each respective year, outlined by applicable Division the costs were associated with.

Data showing zero values have been removed from Charts

| 2023- YTD - Resolution of Claims |         |    |  |  |  |
|----------------------------------|---------|----|--|--|--|
| Settled                          | 60.71%  | 17 |  |  |  |
| Denied                           | 21.43%  | 6  |  |  |  |
| Recovered                        | 14.29%  | 4  |  |  |  |
| Unrecoverable                    | 0.00%   | 0  |  |  |  |
| Inactive                         | 3.57%   | 1  |  |  |  |
| Total                            | 100.00% | 28 |  |  |  |