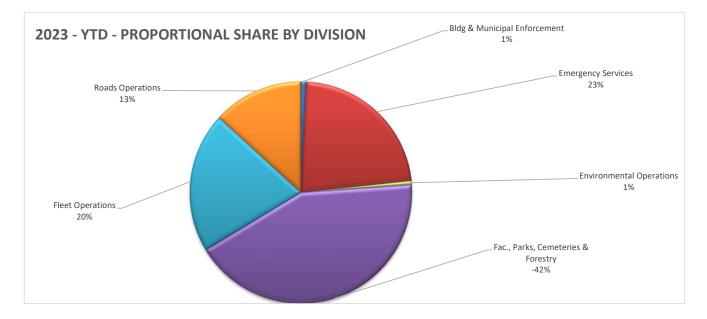

| 2023 - Q1 Claims Data - Resolution of Claims |              |        |        |        |              |              |              |              |  |
|----------------------------------------------|--------------|--------|--------|--------|--------------|--------------|--------------|--------------|--|
| Dept./Division Affected                      | Q1           | Q2     | Q3     | Q4     | 2020 YTD     | 2021 YTD     | 2022 YTD     | 2023 YTD     |  |
| Bldg & Municipal Enforcement                 | \$393.43     |        |        |        | \$59,022.67  | \$4,956.67   | \$88,308.56  | \$393.43     |  |
| Comm. Dev. & Partnerships                    |              |        |        |        | \$28,551.42  | \$9,768.96   | \$0.00       | \$0.00       |  |
| Corporate & Social Services                  |              |        |        |        | \$0.00       | \$6,339.48   | \$16,861.40  | \$0.00       |  |
| Council & Mayor's Office                     |              |        |        |        | \$541.01     | \$0.00       | \$0.00       | \$0.00       |  |
| Economic Dev. & Tourism                      |              |        |        |        | \$0.00       | \$0.00       | \$0.00       | \$0.00       |  |
| Emergency Services                           | \$11,825.33  |        |        |        | \$29,738.19  | \$6,047.47   | \$15,000.86  | \$11,825.33  |  |
| Engineering Services                         |              |        |        |        | \$5,308.95   | -\$14,794.66 | \$13,888.20  | \$0.00       |  |
| Environmental Operations                     | \$288.00     |        |        |        | \$7,132.65   | \$4,387.78   | \$24,686.75  | \$288.00     |  |
| Fac., Parks, Cemeteries &                    |              |        |        |        |              |              |              |              |  |
| Forestry                                     | -\$22,239.68 |        |        |        | \$34,331.81  | \$39,159.92  | \$84,925.91  | -\$22,239.68 |  |
| Financial & Data Services                    |              |        |        |        | \$1,300.00   | \$0.00       | \$0.00       | \$0.00       |  |
| Fleet Operations                             | \$10,707.70  |        |        |        | \$0.00       | \$0.00       | \$0.00       | \$10,707.70  |  |
| Grandview Lodge                              |              |        |        |        | \$0.00       | \$0.00       | \$12,496.38  | \$0.00       |  |
| Libraries                                    |              |        |        |        | \$0.00       | \$0.00       | \$0.00       | \$0.00       |  |
| Planning & Development                       |              |        |        |        | \$1,145.30   | \$0.00       | \$0.00       | \$0.00       |  |
| Roads Operations                             | \$6,920.01   |        |        |        | \$465,498.12 | \$55,589.94  | \$319,616.07 | \$6,920.01   |  |
| Total                                        | \$7,894.79   | \$0.00 | \$0.00 | \$0.00 | \$632,570.12 | \$111,455.56 | \$575,784.13 | \$7,894.79   |  |